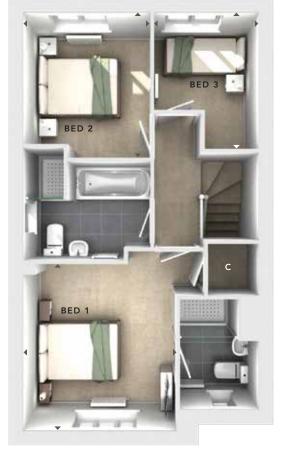

#### FIRST FLOOR:

**BEDROOM 1** 3.10m x 3.38m 10'2" x 11'1"

EN SUITE

**BEDROOM 2** 2.57m x 2.94m 8'5" x 9'8"

**BEDROOM 3** 2.11m x 2.76m 6'11" x 9'1"

BATHROOM