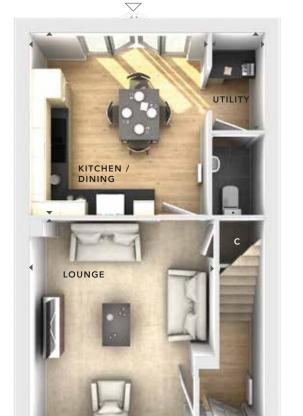

### GROUND FLOOR:

LOUNGE 3.75m x 4.75m 12'3" x 15'7"

KITCHEN / DINING 3.63m x 3.69m 11'11" x 12'1"

**GROUND** FLOOR

**UTILITY** 1.05m x 1.97m 3'5" x 6'5"

CLOAKS

FIRST Floor

 $\bigtriangleup$ 