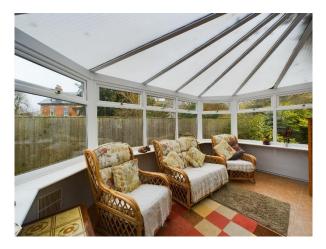

Inside, the versatile layout begins with a welcoming, spacious hallway. At the front, there's a bright double bedroom, while the rear hosts a lounge with French doors opening to the garden. The impressive kitchen, complete with a bay window and fitted units, doubles as a dining area. A connected conservatory adds even more space to relax and soak in the views. The hallway also leads to a family bathroom, a convenient cloakroom, and a dining room with stairs to the upper floor.