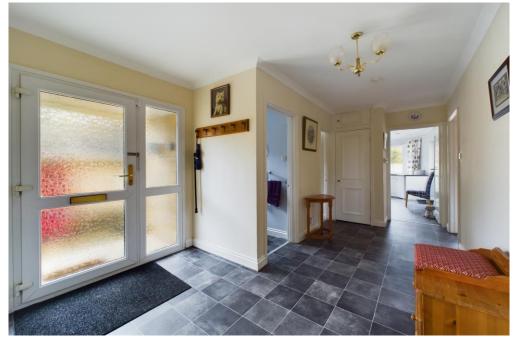

Inside, the versatile layout begins with a welcoming, spacious hallway. At the front, there's a bright double bedroom, while the rear hosts a lounge with French doors opening to the garden. The impressive kitchen, complete with a bay window and fitted units, doubles as a dining area. A connected conservatory adds even more space to relax and soak in the views. The hallway also leads to a family bathroom, a convenient cloakroom, and a dining room with stairs to the upper floor.