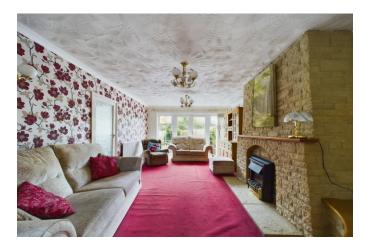

Inside, the versatile layout begins with a welcoming, spacious hallway. At the front, there's a bright double bedroom, while the rear hosts a lounge with French doors opening to the garden. The impressive kitchen, complete with a bay window and fitted units, doubles as a dining area. A connected conservatory adds even more space to relax and soak in the views. The hallway also leads to a family bathroom, a convenient cloakroom, and a dining room with stairs to the upper floor.