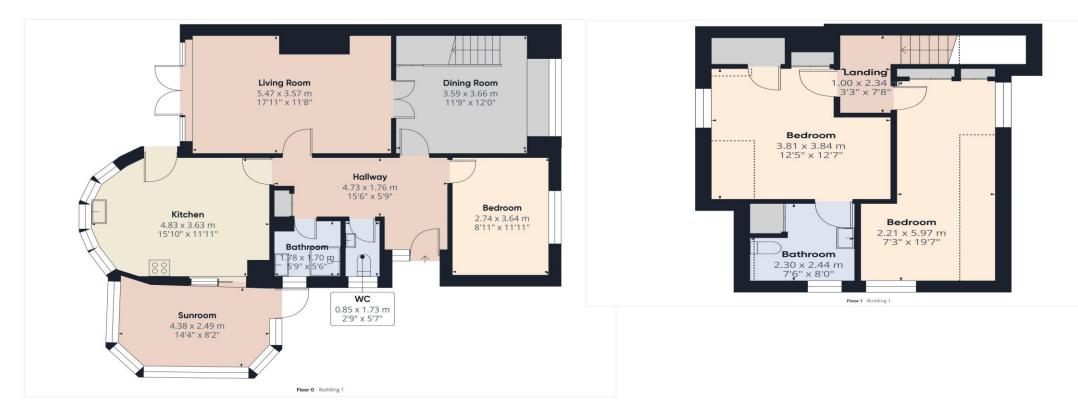

Inside, the versatile layout begins with a welcoming, spacious hallway. At the front, there's a bright double bedroom, while the rear hosts a lounge with French doors opening to the garden. The impressive kitchen, complete with a bay window and fitted units, doubles as a dining area. A connected conservatory adds even more space to relax and soak in the views. The hallway also leads to a family bathroom, a convenient cloakroom, and a dining room with stairs to the upper floor.

You'll find two more double bedrooms upstairs, including a master with an ensuite bathroom.

The property features a good-sized garden at the rear that backs onto open fields, and there is a garage along with a driveway that provides parking for one car at the front. This lovely property is offered with no onward chain, ready for its new owner.