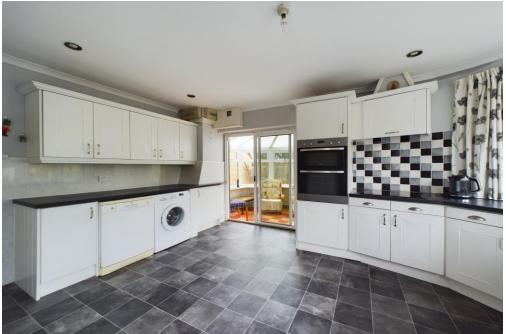

Inside, the versatile layout begins with a welcoming, spacious hallway. At the front, there's a bright double bedroom, while the rear hosts a lounge with French doors opening to the garden. The impressive kitchen, complete with a bay window and fitted units, doubles as a dining area. A connected conservatory adds even more space to relax and soak in the views. The hallway also leads to a family bathroom, a convenient cloakroom, and a dining room with stairs to the upper floor.