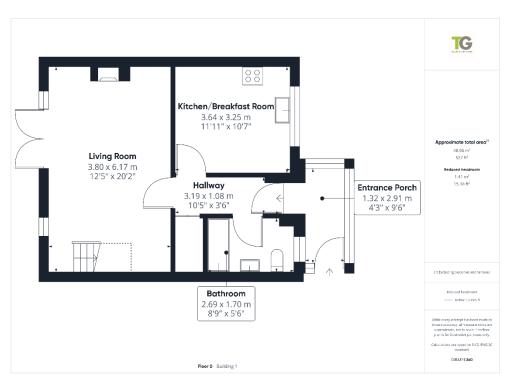

Set back from this quiet road by a good size front lawn, an entrance porch welcomes you into the property. The hallway leads to the kitchen/breakfast room, bathroom, living room and storage cupboard. The kitchen/breakfast room is bright and well-proportioned with a range of hi-gloss wall and base units, oak effect worksurfaces and integral gas hob and electric over. There is space for a fridge/freezer, washing machine and dining table. The stylish downstairs bathroom has a tiled floor and part tiled walls, with a white suite comprising WC, hand wash basin inset to an attractive wooden drawer unit and panelled bath with shower over. The spacious living room enjoys a view over the garden through patio doors and boasts wood effect flooring, and a feature fireplace. From here, stairs rise to the first floor.