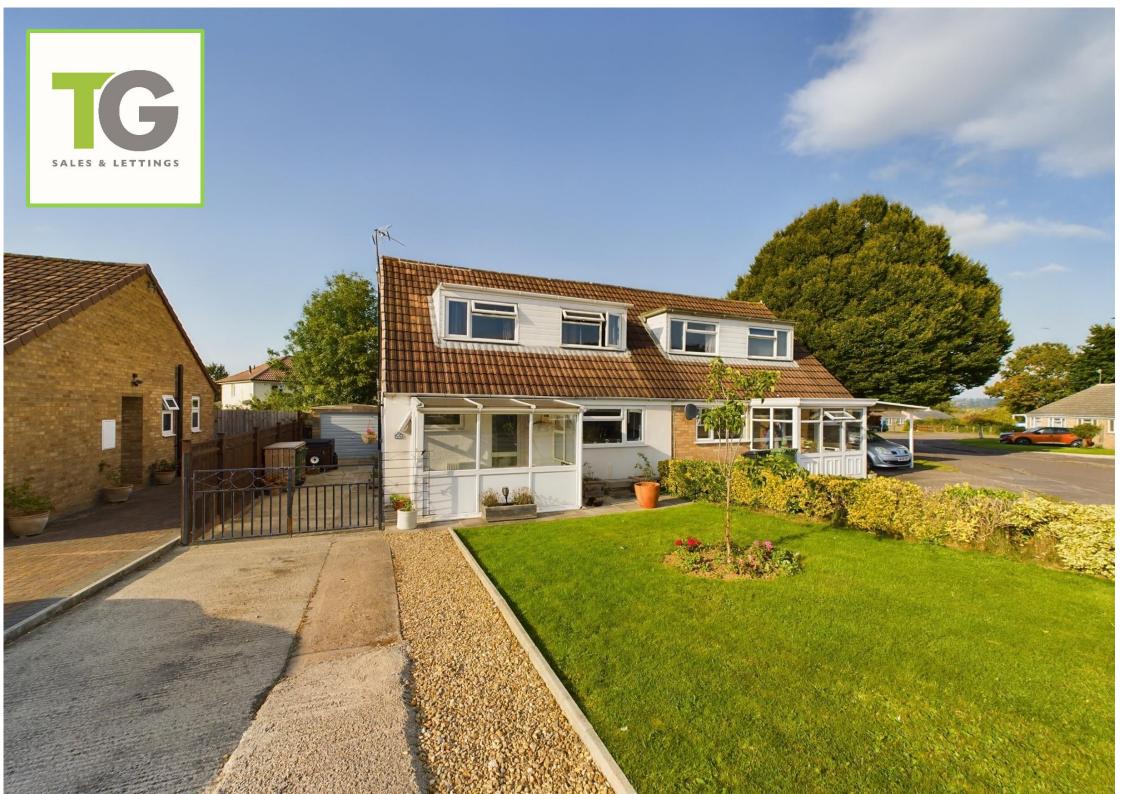

# Dozule Close, Leonard Stanley, Stonehouse Gloucestershire GL10 3NL

## £339,950

- 3 Bedroom Semi-Detached Home
- Cul-De-Sac Location in Popular Village
- Upgraded by Present Owners
- Spacious Living Room
- Kitchen/Breakfast Room
- Bathroom & Shower Room
- Attractive Enclosed Garden
- Garage and Off-Road Parking for 2/3 cars

#### **The Property**

44 Dozule Close is a well-presented semi-detached three-bedroom property, within a quiet cul-de-sac in a popular village location. The present owners have upgraded many elements including kitchen, bathroom and shower room to offer a well-presented, contemporary home. With a pretty, enclosed garden, garage, off road parking and lovely views from the front bedrooms, there is much to entice you!

Outside the attractive rear garden is mainly laid to lawn with a paved terrace providing space for a garden table and chairs. There are flower beds for colour and interest and the side of the garage has been cladded in wood to blend into the surroundings and add a touch of rustic charm. To the front, the driveway provides parking for several vehicles and the lawned front garden is of a good size.