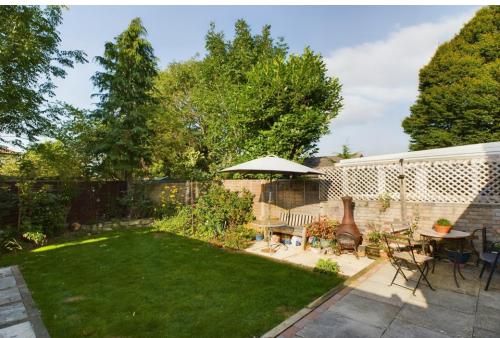

Outside the attractive rear garden is mainly laid to lawn with a paved terrace providing space for a garden table and chairs. There are flower beds for colour and interest and the side of the garage has been cladded in wood to blend into the surroundings and add a touch of rustic charm. To the front, the driveway provides parking for several vehicles and the lawned front garden is of a good size.