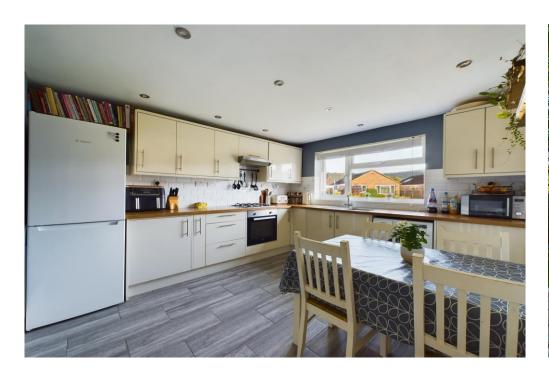

Set back from this quiet road by a good size front lawn, an entrance porch welcomes you into the property. The hallway leads to the kitchen/breakfast room, bathroom, living room and storage cupboard. The kitchen/breakfast room is bright and well-proportioned with a range of hi-gloss wall and base units, oak effect worksurfaces and integral gas hob and electric over. There is space for a fridge/freezer, washing machine and dining table. The stylish downstairs bathroom has a tiled floor and part tiled walls, with a white suite comprising WC, hand wash basin inset to an attractive wooden drawer unit and panelled bath with shower over. The spacious living room enjoys a view over the garden through patio doors and boasts wood effect flooring, and a feature fireplace. From here, stairs rise to the first floor.