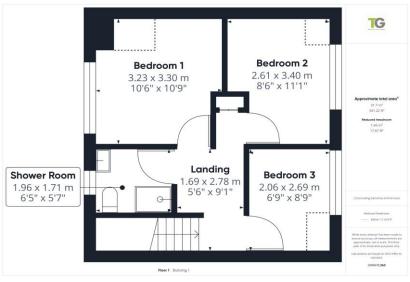

Set back from this quiet road by a good size front lawn, an entrance porch welcomes you into the property. The hallway leads to the kitchen/breakfast room, bathroom, living room and storage cupboard. The kitchen/breakfast room is bright and well-proportioned with a range of hi-gloss wall and base units, oak effect worksurfaces and integral gas hob and electric over. There is space for a fridge/freezer, washing machine and dining table. The stylish downstairs bathroom has a tiled floor and part tiled walls, with a white suite comprising WC, hand wash basin inset to an attractive wooden drawer unit and panelled bath with shower over. The spacious living room enjoys a view over the garden through patio doors and boasts wood effect flooring, and a feature fireplace. From here, stairs rise to the first floor.

Upstairs doors radiate from the landing to all three bedrooms, the shower room, and further storage cupboard. Bedroom one overlooks the rear garden and boasts a built-in wardrobe, whilst bedrooms two and three enjoy views across the cul-de-sac to the countryside beyond. All three bedrooms are served by a contemporary shower room.

Outside the attractive rear garden is mainly laid to lawn with a paved terrace providing space for a garden table and chairs. There are flower beds for colour and interest and the side of the garage has been cladded in wood to blend into the surroundings and add a touch of rustic charm. To the front, the driveway provides parking for several vehicles and the lawned front garden is of a good size.