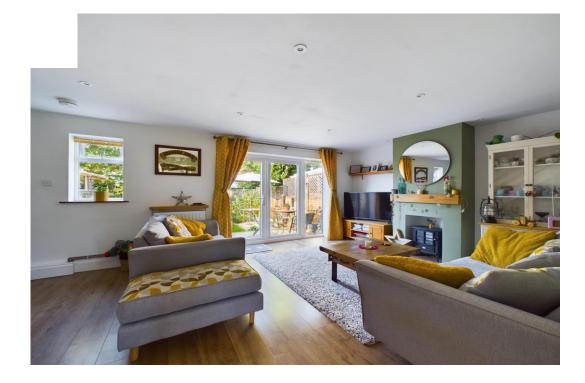

Set back from this quiet road by a good size front lawn, an entrance porch welcomes you into the property. The hallway leads to the kitchen/breakfast room, bathroom, living room and storage cupboard. The kitchen/breakfast room is bright and well-proportioned with a range of hi-gloss wall and base units, oak effect worksurfaces and integral gas hob and electric over. There is space for a fridge/freezer, washing machine and dining table. The stylish downstairs bathroom has a tiled floor and part tiled walls, with a white suite comprising WC, hand wash basin inset to an attractive wooden drawer unit and panelled bath with shower over. The spacious living room enjoys a view over the garden through patio doors and boasts wood effect flooring, and a feature fireplace. From here, stairs rise to the first floor.