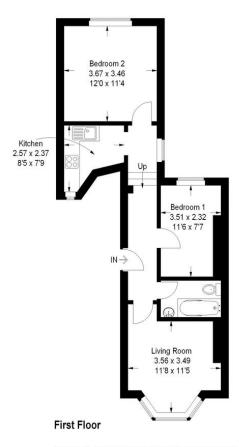

Offered either unfurnished or part-furnished with larger items, the property has recently undergone a full re-decoration with new carpets laid throughout.

Please see the attached floor-plans for the room dimensions and property layout.

#### Montem Road, SE23

Approximate Gross Internal Area 50 sq m / 538 sq ft

This plan is for layout guidance only. Not drawn to scale unless stated. Windows and door openings are approximate. Whilst every care is taken in the preperation of this plan, please check all dimensions, shapes and compass bearings before making any decisions reliant upon them. (ID54050)