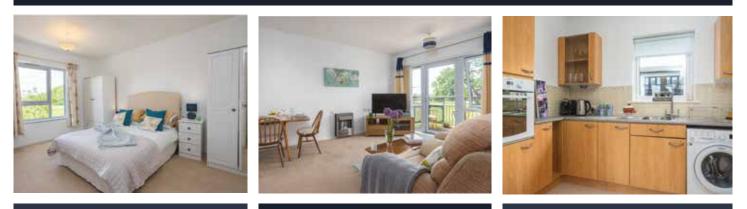

#### YOUR NEW HOME AWAITS

This wonderfully spacious 2 bedroom apartment is light and bright with a lovely aspect. Located on the 2nd floor, perfect for sitting on the balcony with a cup of tea and a book overlooking the beautiful green open space in front.

The bathroom is large with a walk-in shower to allow for easy wheelchair access if needed.

Through to a well-proportioned living room with a patio door on to the private balcony with space for a dining table.

The kitchen is well equipped with an electric oven, fridge freezer, and ample wall and under-counter storage.

The property is carpeted throughout with anti-slip flooring in the bathroom and lino to the kitchen.