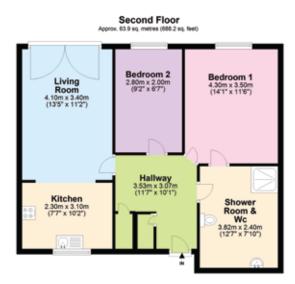

and should you need it.

#### YOUR NEW HOME AWAITS

This wonderfully spacious 2 bedroom apartment is light and bright with a lovely aspect. Located on the 2nd floor, perfect for sitting on the balcony with a cup of tea and a book overlooking the beautiful green open space in front.

The bathroom is large with a walk-in shower to allow for easy wheelchair access if needed.

Through to a well-proportioned living room with a patio door on to the private balcony with space for a dining table.

The kitchen is well equipped with an electric oven, fridge freezer, and ample wall and under-counter storage.

The property is carpeted throughout with anti-slip flooring in the bathroom and lino to the kitchen.

There is ample storage in the large open hallway.



# COSY & WARM HOME!





# FLOOR PLAN



Total area: approx. 63.9 sq. metres (688.2 sq. feet)

### DISCLAIMER SUMMARY: PROPERTY INFORMATION

Our sales particulars are a general guide to the property and are for descriptive purposes only, and may not entirely be accurate. For specific details, please contact us, especially if you are traveling a long distance to view the property.

Measurements provided are for guidance only, and we recommend commissioning your own surveys. These particulars are issued in good faith but do not form part of any offer or contract.

Potential buyers must verify all information independently. Neither LaDelfa Estates Limited nor its employees or agents provide any representation or warranty regarding the property.

## **Energy rating and score**

This property's energy rating is B. It has the potenti