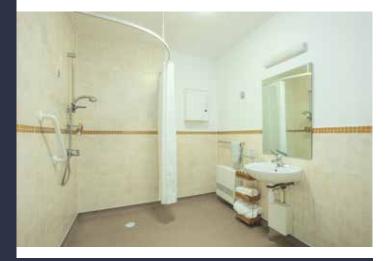

The bathroom is large with a walk-in shower to allow for easy wheelchair access if needed.

Through to a well-proportioned living room with a patio door on to the private balcony with space for a dining table.

The kitchen is well equipped with an electric oven, fridge freezer, and ample wall and under-counter storage.

The property is carpeted throughout with anti-slip flooring in the bathroom and lino to the kitchen.