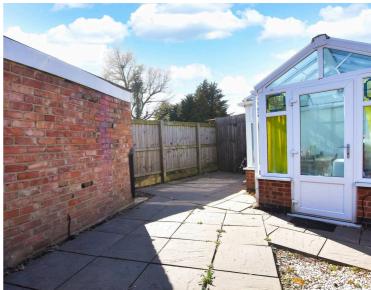

### **Rear Garden**

Rear courtyard style garden with paved patio area, walled and fenced perimeter, gravelled area, brick storage shed/outbuilding, gates to the side.

**Matterport** 

SIZES AND DIMENSIONS ARE APPROXIMATE, ACTUAL MAY VAR