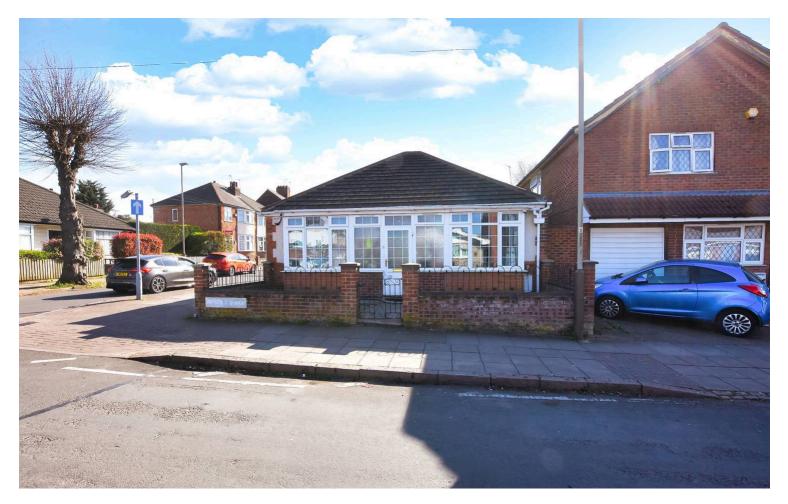

# Fairfax Road, Humberstone

£300,000

A THREE BEDROOM DETACHED BUNGALOW offered for sale. Outside enjoys a courtyard style rear garden with a large side gate providing scope for off road parking, if required, accessed via Marston Road.

#### Front Garden

Walled front garden with railings, paved pathway, pebbled area.