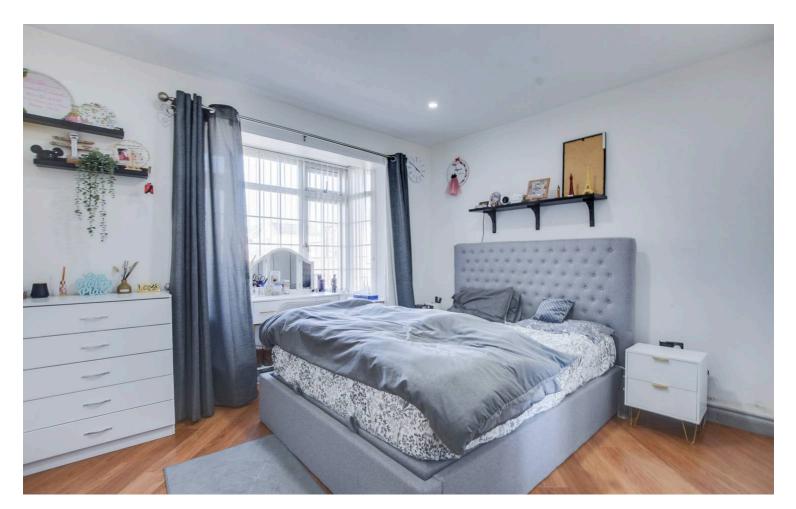

#### **Bedroom One**

11' 11" x 10' 11" (3.63m x 3.33m)

With double glazed square bay window to the front elevation, meter cupboard, laminate floor, radiator.

#### **Bedroom Two**

11' 11" x 11' 9" (3.63m x 3.58m)

With double glazed square bay window to the front elevation, laminate floor, fitted wardrobes, radiator.