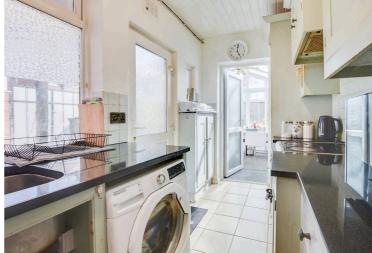

#### Kitchen

11' 0" x 5' 11" (3.35m x 1.80m)

With double glazed windows to the side elevation, double glazed door to the side elevation, part tiled walls, tiled floor, wall and base units with work surface over, inset sink and drainer, space for electric cooker, space for washing machine, door to conservatory.