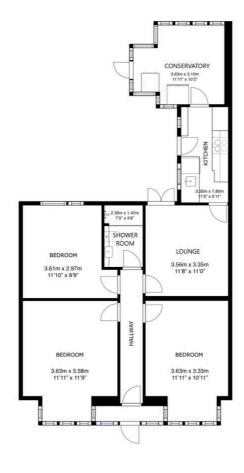

## **Entrance Porch**

With double glazed door and windows to the front elevation, tiled floor.

### **Entrance Hall**

With single glazed door to the front elevation, laminate floor, radiator.

#### **Bedroom One**

11' 11" x 10' 11" (3.63m x 3.33m)

With double glazed square bay window to the front elevation, meter cupboard, laminate floor, radiator.

#### **Bedroom Two**

11' 11" x 11' 9" (3.63m x 3.58m)

With double glazed square bay window to the front elevation, laminate floor, fitted wardrobes, radiator.

#### **Bedroom Three**

11' 10" x 9' 9" (3.61m x 2.97m)

With double glazed window to the rear elevation, laminate floor, radiator.

#### **Shower Room**

7' 9" x 4' 8" (2.36m x 1.42m)

With double glazed window to the rear elevation, tiled walls, tiled floor, wash hand basin with storage below, low-level WC, shower cubicle, wall mounted towel rail/radiator.

#### Lounge

11' 8" x 11' 0" (3.56m x 3.35m)

With double glazed French doors to the rear elevation, laminate floor, radiator.

#### Kitchen

11' 0" x 5' 11" (3.35m x 1.80m)

With double glazed windows to the side elevation, double glazed door to the side elevation, part tiled walls, tiled floor, wall and base units with work surface over, inset sink and drainer, space for electric cooker, space for washing machine, door to conservatory.

#### Conservatory

11' 11" x 10' 2" (3.63m x 3.10m)

Double glazed conservatory with door to rear garden.