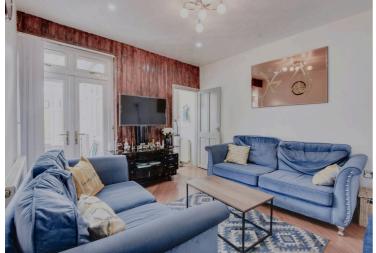

#### Lounge

11' 8" x 11' 0" (3.56m x 3.35m)

With double glazed French doors to the rear elevation, laminate floor, radiator.