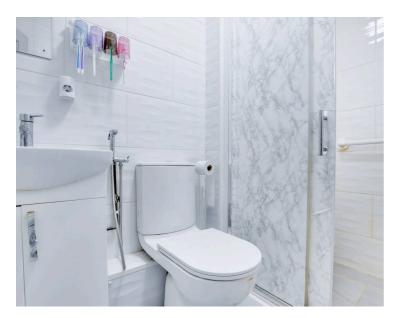

#### **Shower Room**

7' 9" x 4' 8" (2.36m x 1.42m)

With double glazed window to the rear elevation, tiled walls, tiled floor, wash hand basin with storage below, low-level WC, shower cubicle, wall mounted towel rail/radiator.