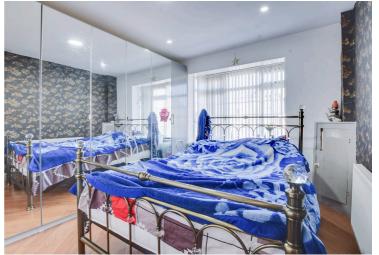

#### **Bedroom One**

11' 11" x 10' 11" (3.63m x 3.33m)

With double glazed square bay window to the front elevation, meter cupboard, laminate floor, radiator.

#### **Bedroom Three**

11' 10" x 9' 9" (3.61m x 2.97m)

With double glazed window to the rear elevation, laminate floor, radiator.