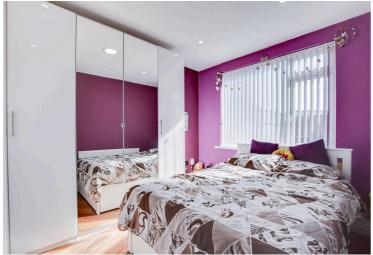

#### **Bedroom Two**

11' 11" x 11' 9" (3.63m x 3.58m)

With double glazed square bay window to the front elevation, laminate floor, fitted wardrobes, radiator.