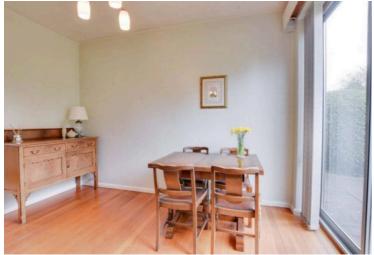

#### **Dining Room**

11' 8" x 7' 5" (3.56m x 2.26m)

With double glazed sliding patio doors to the rear elevation, wood floor, bi-folding doors to the lounge, radiator.