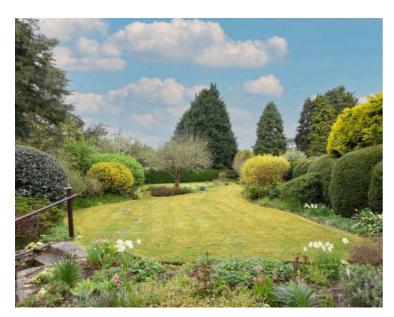

#### **Rear Garden**

With paved patio area, steps, extensive lawn, flowerbeds and shrubs, tree, hedging and fencing to perimeter, shed/summerhouse.