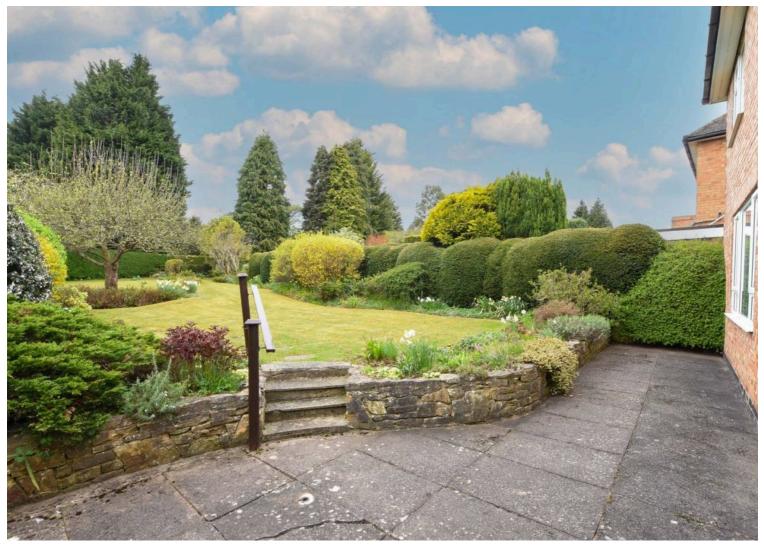

#### **Rear Garden**

With paved patio area, steps, extensive lawn, flowerbeds and shrubs, tree, hedging and fencing to perimeter, shed/summerhouse.