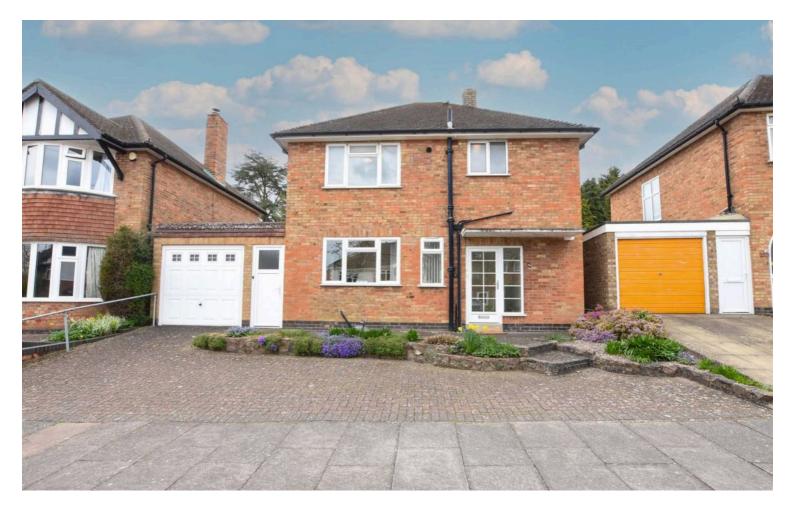

# Valentine Road, Evington

£350,000

With SCOPE FOR EXTENSION, sub. to permissions, this THREE BEDROOM detached property is offered with NO CHAIN. The rear garden is a true gem providing the ideal space for entertaining or relaxing.

#### Driveway

Block paved driveway providing off road parking.

# Garage

Measuring 16'10"  $\times$  8'10". With doors to the front elevation, double glazed window to the rear elevation, power and lighting.

FLOOR 1

SIZES AND DIMENSIONS ARE APPROXIMATE, ACTUAL MAY VARY.