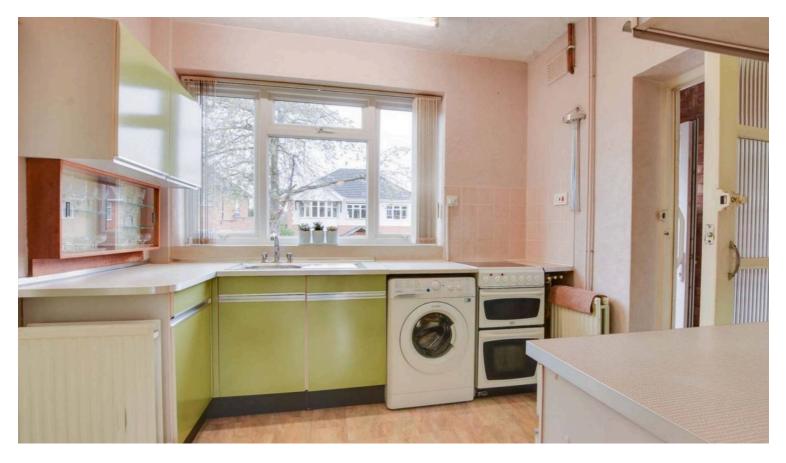

#### Kitchen

9' 7" x 8' 9" (2.92m x 2.67m)

With double glazed window to the front elevation, vinyl floor, wall and base units with work surface over, sink and drainer, part tiled walls, plumbing for washing machine, cooker point, two radiators.