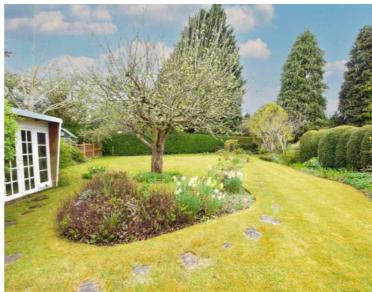

#### **Rear Garden**

With paved patio area, steps, extensive lawn, flowerbeds and shrubs, tree, hedging and fencing to perimeter, shed/summerhouse.

#### Sun Room

With double glazed window and door to the front elevation, tiled floor.