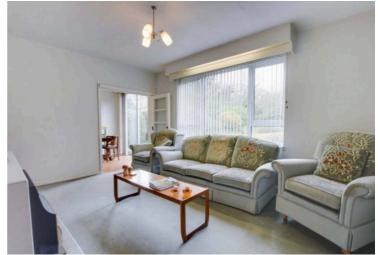

#### Lounge

15' 11" x 11' 8" (4.85m x 3.56m)

With double glazed window to the rear elevation, gas fire and surround with hearth, wood floor, radiator.