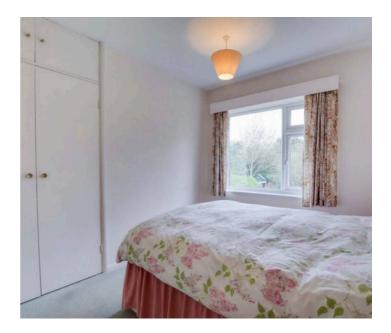

#### **Bedroom One**

12' 9" x 11' 8" (3.89m x 3.56m)

With double glazed window to the rear elevation, carpet floor, fitted wardrobes and built-in wardrobe, radiator.

#### **Bedroom Two**

11' 8" x 8' 9" (3.56m x 2.67m)

With double glazed window to the rear elevation, with built in wardrobe, carpet floor, radiator.