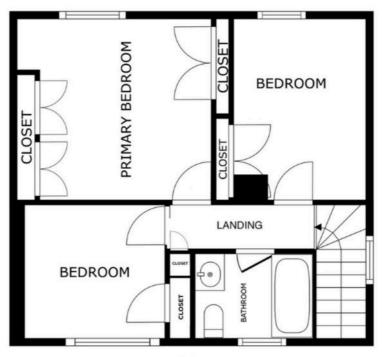

## First Floor Landing

With double glazed window to the side elevation, carpet floor, storage cupboard.

#### **Bedroom One**

12' 9" x 11' 8" (3.89m x 3.56m)

With double glazed window to the rear elevation, carpet floor, fitted wardrobes and built-in wardrobe, radiator.

#### **Bedroom Two**

11' 8" x 8' 9" (3.56m x 2.67m)

With double glazed window to the rear elevation, with built in wardrobe, carpet floor, radiator.

#### **Bedroom Three**

9' 9" x 8' 9" (2.97m x 2.67m)

With double glazed window to the front elevation, fitted storage cupboard, carpet floor ,radiator.

#### **Bathroom**

7' 8" x 5' 6" (2.34m x 1.68m)

With double glazed window to the front elevation, carpet floor, bath, low-level WC, wash hand basin, tiled walls, radiator.