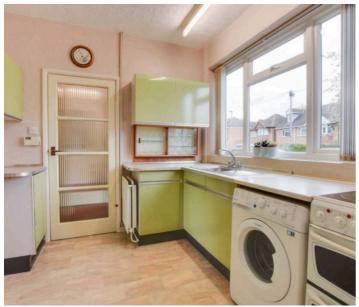

#### Kitchen

9' 7" x 8' 9" (2.92m x 2.67m)

With double glazed window to the front elevation, vinyl floor, wall and base units with work surface over, sink and drainer, part tiled walls, plumbing for washing machine, cooker point, two radiators.