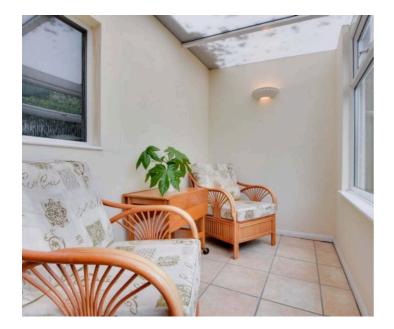

#### Sun Room

With double glazed window and door to the front elevation, tiled floor.