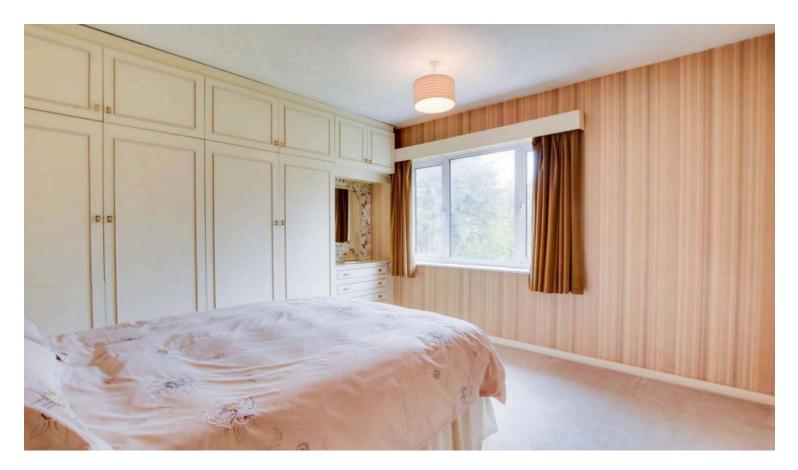

#### **Bedroom One**

12' 9" x 11' 8" (3.89m x 3.56m)

With double glazed window to the rear elevation, carpet floor, fitted wardrobes and built-in wardrobe, radiator.