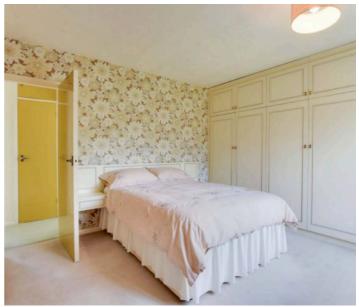

#### **Bedroom Two**

11' 8" x 8' 9" (3.56m x 2.67m)

With double glazed window to the rear elevation, with built in wardrobe, carpet floor, radiator.

#### **Bedroom Three**

9' 9" x 8' 9" (2.97m x 2.67m)

With double glazed window to the front elevation, fitted storage cupboard, carpet floor ,radiator.