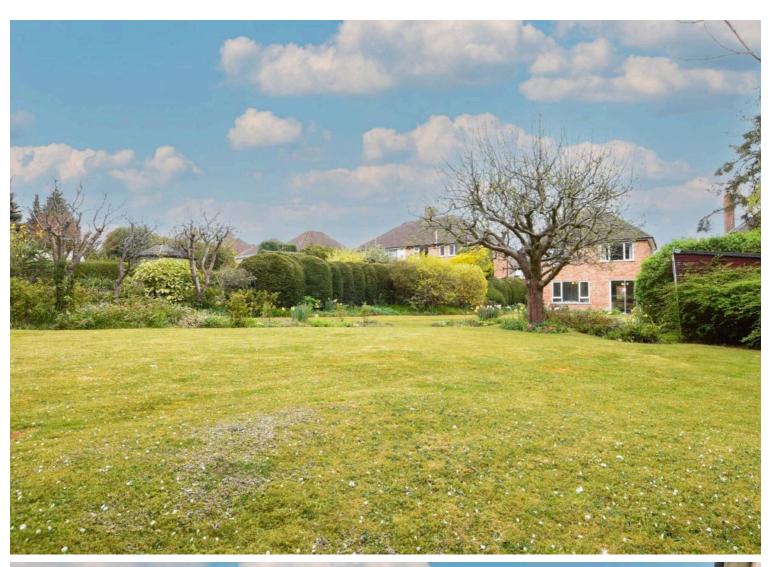

#### **Rear Garden**

With paved patio area, steps, extensive lawn, flowerbeds and shrubs, tree, hedging and fencing to perimeter, shed/summerhouse.