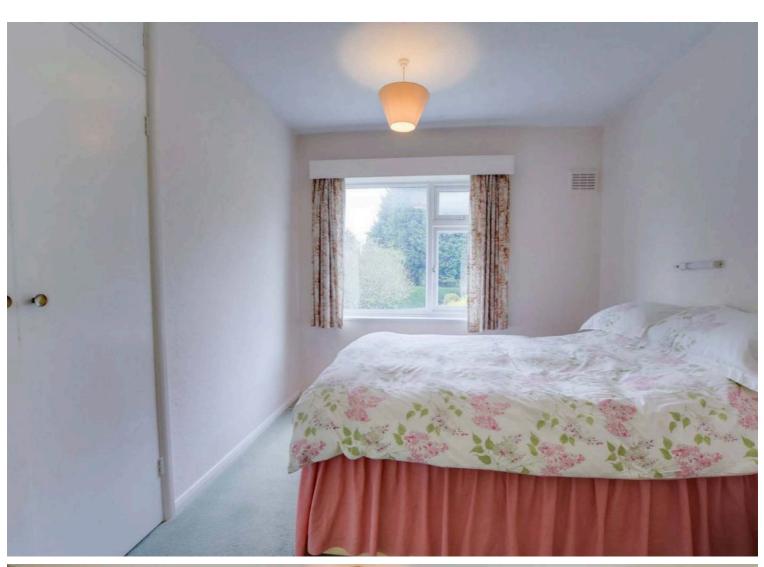

#### **Bedroom One**

12' 9" x 11' 8" (3.89m x 3.56m)

With double glazed window to the rear elevation, carpet floor, fitted wardrobes and built-in wardrobe, radiator.

#### **Bedroom Two**

11' 8" x 8' 9" (3.56m x 2.67m)

With double glazed window to the rear elevation, with built in wardrobe, carpet floor, radiator.