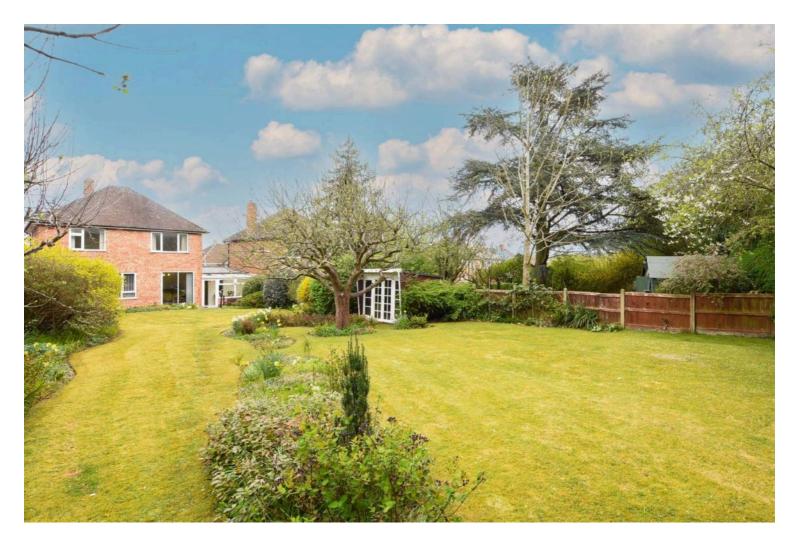

#### **Rear Garden**

With paved patio area, steps, extensive lawn, flowerbeds and shrubs, tree, hedging and fencing to perimeter, shed/summerhouse.