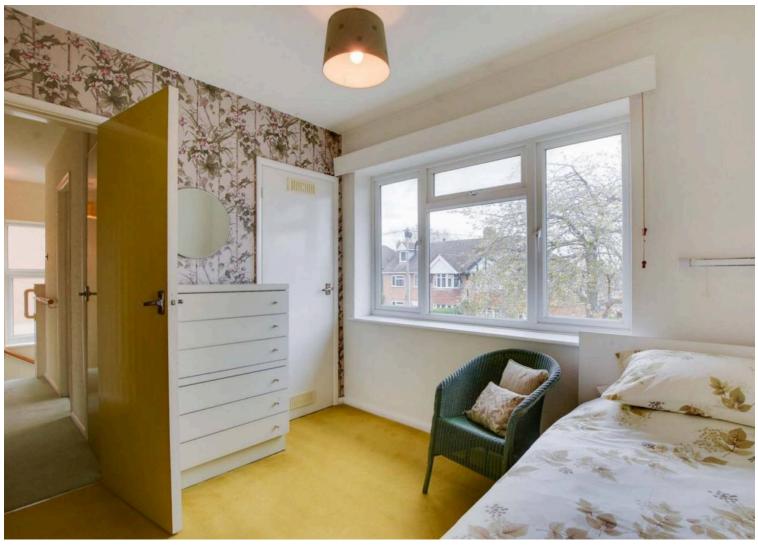

#### **Bedroom Three**

9' 9" x 8' 9" (2.97m x 2.67m)

With double glazed window to the front elevation, fitted storage cupboard, carpet floor ,radiator.