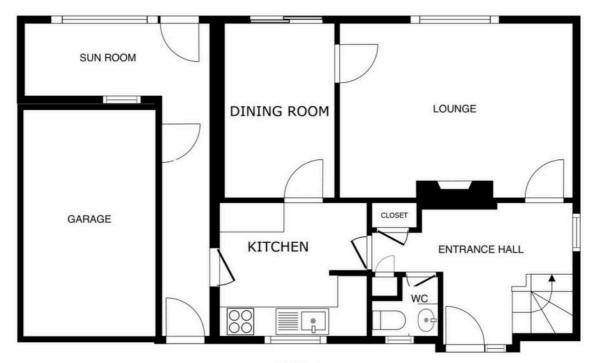

#### **Entrance Hall**

With double glazed window and door to the front elevation, double glazed window to the side elevation, stairs to first floor, wooden floor, cloakroom, storage cupboard, radiator.

#### **Ground Floor WC**

4' 6" x 2' 4" (1.37m x 0.71m)

With double glazed window to the front elevation, low-level WC, wash hand basin, wooden floor, overhead storage cupboard.

#### Kitchen

9' 7" x 8' 9" (2.92m x 2.67m)

With double glazed window to the front elevation, vinyl floor, wall and base units with work surface over, sink and drainer, part tiled walls, plumbing for washing machine, cooker point, two radiators.

#### **Dining Room**

11' 8" x 7' 5" (3.56m x 2.26m)

With double glazed sliding patio doors to the rear elevation, wood floor, bi-folding doors to the lounge, radiator.

#### Lounge

15' 11" x 11' 8" (4.85m x 3.56m)

With double glazed window to the rear elevation, gas fire and surround with hearth, wood floor, radiator.

#### Sun Room

With double glazed window and door to the front elevation, tiled floor.

# Garage

Measuring 16'10"  $\times$  8'10". With doors to the front elevation, double glazed window to the rear elevation, power and lighting.

FLOOR 1

SIZES AND DIMENSIONS ARE APPROXIMATE, ACTUAL MAY VARY.