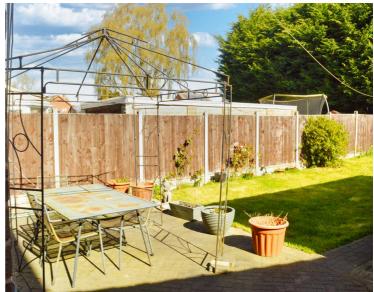

#### Rear Garden

With paved patio area, outside lighting, outside tap, lawn, generous sized storage shed to the rear, fencing and mature trees to perimeter.