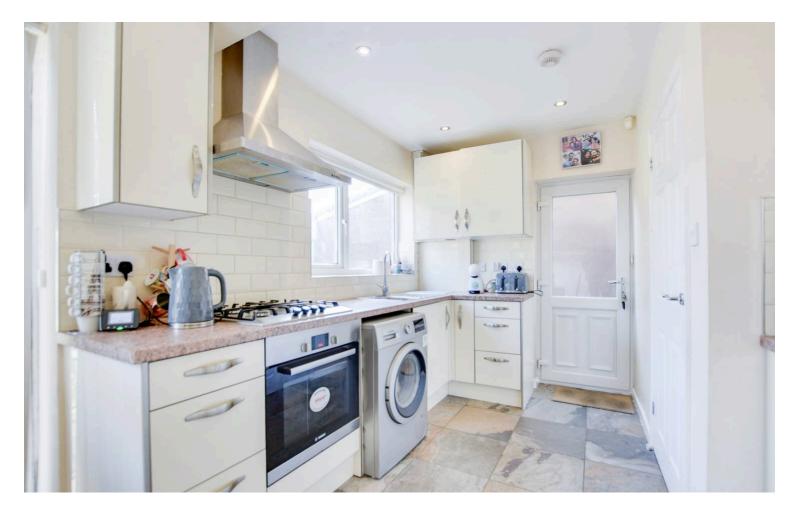

#### Kitchen Dining Room

18' 8" x 9' 1" (5.69m x 2.77m)

With double glazed window to the rear elevation, double glazed patio doors to the rear elevation, double glazed door to the side elevation, stainless steel sink and drainer unit with a range of wall and base units with work surface over, built-in oven and gas hob with stainless steel chimney hood over, plumbing for washing machine, cupboard housing boiler, radiator.