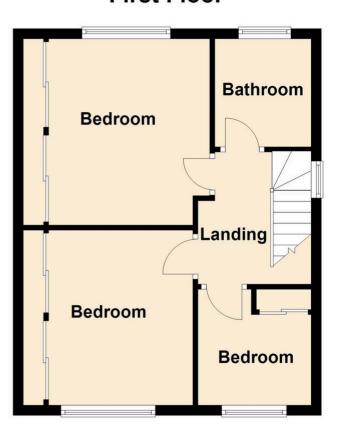

#### First Floor Landing

With double glazed window to the side elevation, loft access.

#### **Bedroom One**

12' 1" x 11' 4" (3.68m x 3.45m)

With double glazed window to the rear elevation, fitted sliding mirrored wardrobes, cupboard, radiator.

#### **Bedroom Two**

11' 0" x 11' 7" (3.35m x 3.53m)

Measurement into wardrobe. With double glazed window to the front elevation, fitted sliding mirrored wardrobes, radiator.

#### **Bedroom Three**

With double glazed window to the front elevation, radiator.

#### **Bathroom**

8' 2" x 7' 5" (2.49m x 2.26m)

With double glazed window to the rear elevation, bath with shower over, was hand basin, low-level WC, inset ceiling spotlights, tiled walls, tiled floor, heated chrome towel rail.

## **First Floor**