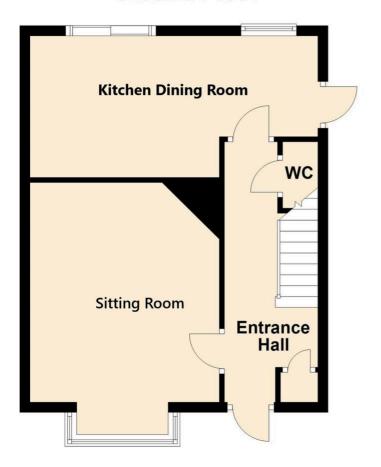

#### **Entrance Hall**

With stairs to first floor, cloaks cupboard, tiled floor, radiator.

#### **Ground Floor WC**

4' 1" x 2' 5" (1.24m x 0.74m)

With low-level WC, wash hand basin, tiled floor, heated towel rail.

#### **Sitting Room**

16' 4" x 12' 3" (4.98m x 3.73m)

With double glazed window to the front elevation, electric fire, TV point, radiator.

#### Kitchen Dining Room

18' 8" x 9' 1" (5.69m x 2.77m)

With double glazed window to the rear elevation, double glazed patio doors to the rear elevation, double glazed door to the side elevation, stainless steel sink and drainer unit with a range of wall and base units with work surface over, built-in oven and gas hob with stainless steel chimney hood over, plumbing for washing machine, cupboard housing boiler, radiator.

### **Ground Floor**