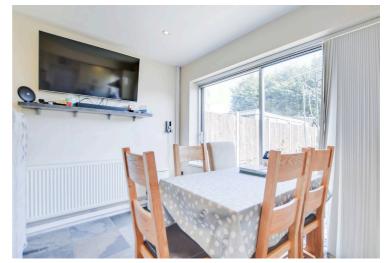

#### Kitchen Dining Room

18' 8" x 9' 1" (5.69m x 2.77m)

With double glazed window to the rear elevation, double glazed patio doors to the rear elevation, double glazed door to the side elevation, stainless steel sink and drainer unit with a range of wall and base units with work surface over, built-in oven and gas hob with stainless steel chimney hood over, plumbing for washing machine, cupboard housing boiler, radiator.