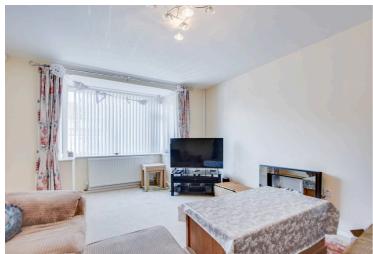

#### **Sitting Room**

16' 4" x 12' 3" (4.98m x 3.73m)

With double glazed window to the front elevation, electric fire, TV point, radiator.