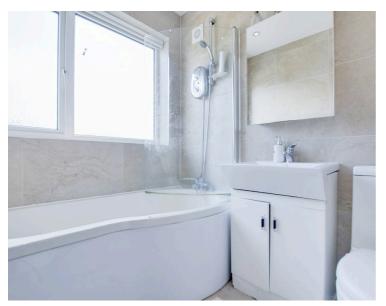

#### **Bathroom**

8' 2" x 7' 5" (2.49m x 2.26m)

With double glazed window to the rear elevation, bath with shower over, was hand basin, low-level WC, inset ceiling spotlights, tiled walls, tiled floor, heated chrome towel rail.