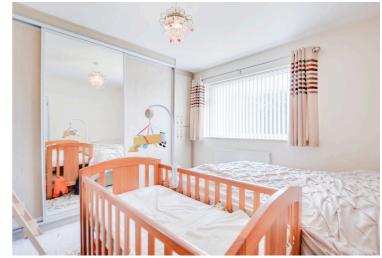

#### **Bedroom Two**

11' 0" x 11' 7" (3.35m x 3.53m)

Measurement into wardrobe. With double glazed window to the front elevation, fitted sliding mirrored wardrobes, radiator.

#### **Bedroom Three**

With double glazed window to the front elevation, radiator.