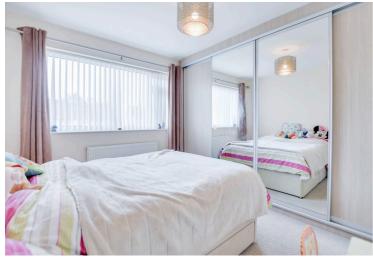

#### **Bedroom One**

12' 1" x 11' 4" (3.68m x 3.45m)

With double glazed window to the rear elevation, fitted sliding mirrored wardrobes, cupboard, radiator.