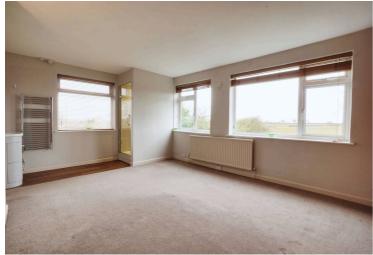

## **Lounge** 18' 1" x 12' 0" (5.51m x 3.66m)

With double glazed windows to the rear and side elevation, double glazed door to the rear garden, herringbone style wooden floor, gas fire, radiator.