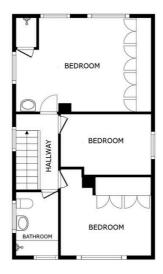

#### First Floor Landing

With double glazed window to the side elevation, radiator.

#### **Bedroom One** 15' 11" x 12' 0" (4.85m x 3.66m)

With double glazed windows to the rear and side elevations, fitted wardrobes, part laminate floor, tiled shower cubicle with electric shower, wash hand basin, chrome ladder style radiator, radiator.

#### **Bedroom Two** 11' 11" x 8' 9" (3.63m x 2.67m)

With double glazed window to the front elevation, fitted wardrobes, loft access, radiator.

## Bedroom Three 11' 11" x 8' 0" (3.63m x 2.44m)

With double glazed windows to the side elevation, radiator.

## **Bathroom** 8' 1" x 5' 8" (2.46m x 1.73m)

With double glazed windows to the front and side elevation, spa bath with overhead electric shower, low-level WC, wash hand basin, laminate floor, tiled walls, chrome ladder style radiator.