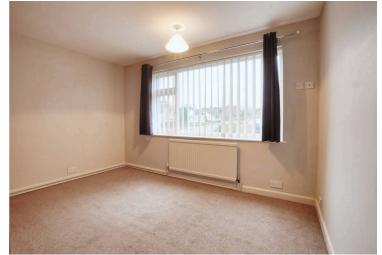

#### **Bedroom Two** 11' 11" x 8' 9" (3.63m x 2.67m)

With double glazed window to the front elevation, fitted wardrobes, loft access, radiator.

## Bedroom Three 11' 11" x 8' 0" (3.63m x 2.44m)

With double glazed windows to the side elevation, radiator.