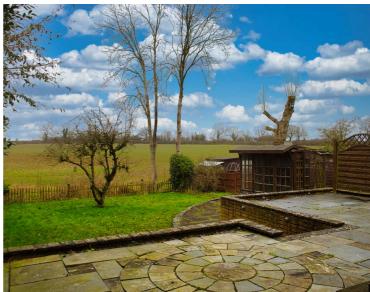

#### Rear Garden

A large rear garden with paved patio seating area, lawn, further paved area, fencing to perimeter, shed, summerhouse with power providing ideal home office.