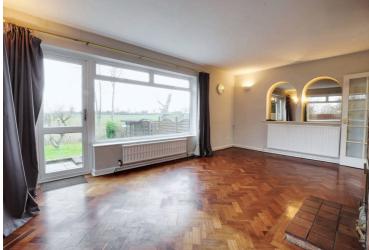

## **Lounge** 18' 1" x 12' 0" (5.51m x 3.66m)

With double glazed windows to the rear and side elevation, double glazed door to the rear garden, herringbone style wooden floor, gas fire, radiator.