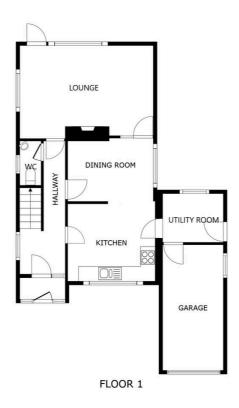

## **Entrance Porch**

With double glazed window to the front elevation, tiled floor.

#### **Entrance Hall**

With single glazed windows to the front elevation, double glazed window to the side elevation, herringbone style wooden floor, stairs to first floor, radiator.

## **Ground Floor WC**

With window to the side elevation, wash hand basin, low-level WC, tiled walls, wood effect floor.

## **Kitchen** 11' 5" x 9' 9" (3.48m x 2.97m)

With double glazed window to the front elevation, tiled floor, wall and base units with work surface over, integrated dishwasher, integrated double oven, hob with extractor hood over, one and a half bowl sink and drainer unit, open access leading to dining room.

# **Dining Room** 11' 6" x 8' 1" (3.51m x 2.46m)

With double glazed window to the side elevation, herringbone style wooden floor, double doors to the lounge, radiator.

## **Lounge** 18' 1" x 12' 0" (5.51m x 3.66m)

With double glazed windows to the rear and side elevation, double glazed door to the rear garden, herringbone style wooden floor, gas fire, radiator.

#### **Utility Room** 8' 0" x 6' 1" (2.44m x 1.85m)

With double glazed window to the rear elevation, door to the rear garden, door to garage, boiler, tiled floor, base units with work surface over, sink.

## Garage

Measuring 17' x 8'. With window to the side elevation, roller door to the front elevation.

SIZES AND DIMENSIONS ARE APPROXIMATE, ACTUAL MAY VARY.

FLOOR 2

SIZES AND DIMENSIONS ARE APPROXIMATE, ACTUAL MAY VARY.