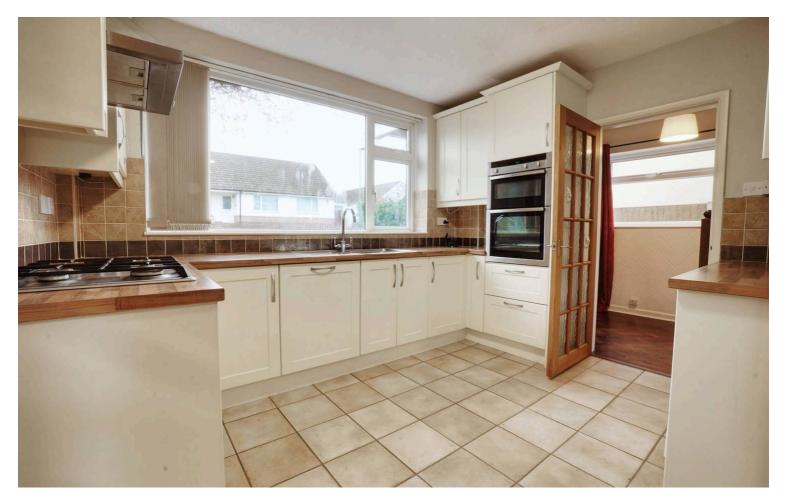

## **Kitchen** 11' 5" x 9' 9" (3.48m x 2.97m)

With double glazed window to the front elevation, tiled floor, wall and base units with work surface over, integrated dishwasher, integrated double oven, hob with extractor hood over, one and a half bowl sink and drainer unit, open access leading to dining room.