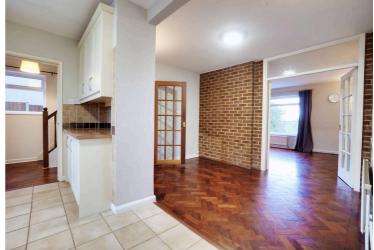

# **Dining Room** 11' 6" x 8' 1" (3.51m x 2.46m)

With double glazed window to the side elevation, herringbone style wooden floor, double doors to the lounge, radiator.

## **Kitchen** 11' 5" x 9' 9" (3.48m x 2.97m)

With double glazed window to the front elevation, tiled floor, wall and base units with work surface over, integrated dishwasher, integrated double oven, hob with extractor hood over, one and a half bowl sink and drainer unit, open access leading to dining room.