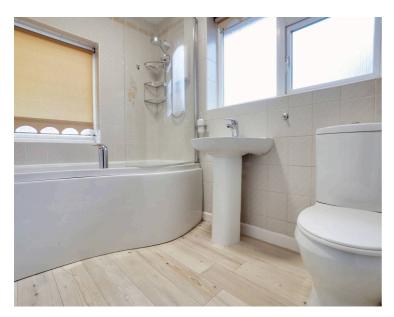

## **Bathroom** 8' 1" x 5' 8" (2.46m x 1.73m)

With double glazed windows to the front and side elevation, spa bath with overhead electric shower, low-level WC, wash hand basin, laminate floor, tiled walls, chrome ladder style radiator.