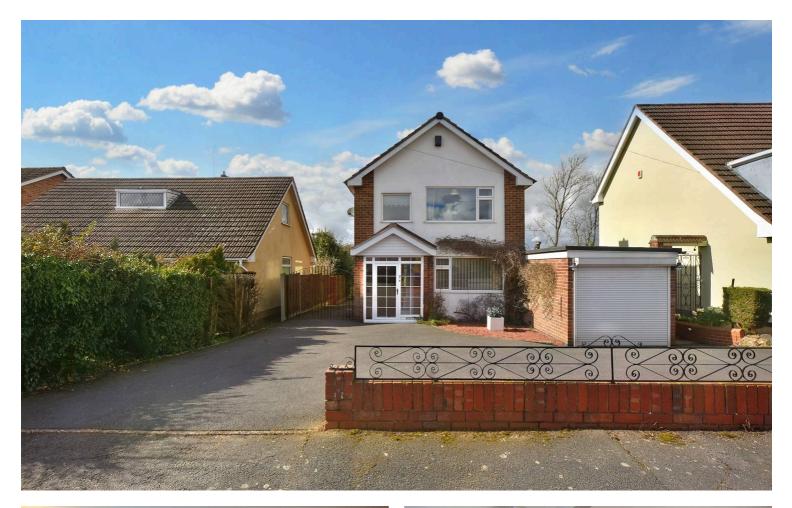

# Deane Gate Drive, Houghton-On-The-Hill

In Excess of £375,000

An IMPRESSIVE three bedroom detached property providing ample off road parking in the form of a driveway and integral garage in addition to a kitchen with open access to the dining room.

#### **Front Garden**

Tarmac frontage with gravelled area, double gates to rear garden.

## Parking 3 Vehicles

Providing off road parking.

## Garage

Measuring 17' x 8'. With window to the side elevation, roller door to the front elevation.

SIZES AND DIMENSIONS ARE APPROXIMATE, ACTUAL MAY VARY.

FLOOR 2

SIZES AND DIMENSIONS ARE APPROXIMATE, ACTUAL MAY VARY.