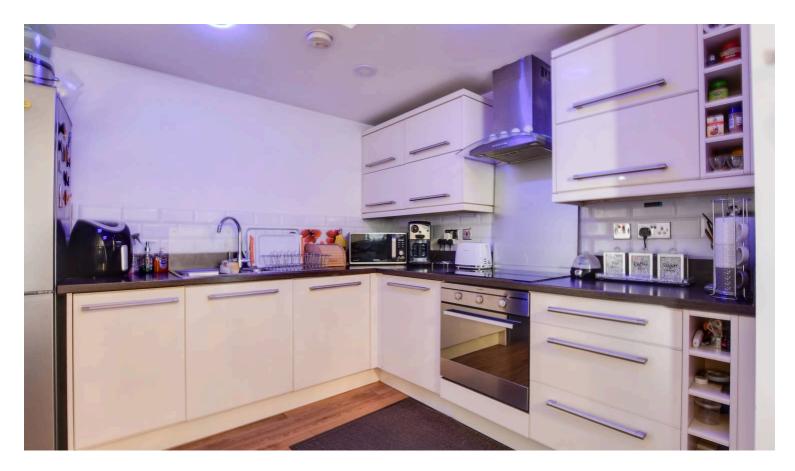

## Open Plan Living Kitchen Breakfast Room

23' 6" x 10' 8" (7.16m x 3.25m)

With double glazed window to the side elevation, wood effect floor, wall and base units with work surface over, one and a half stainless steel sink, drainer and mixer tap, integrated oven and hob, extractor fan, integrated washing machine, integrated dishwasher, part tiled walls, storage cupboard, electric heater.