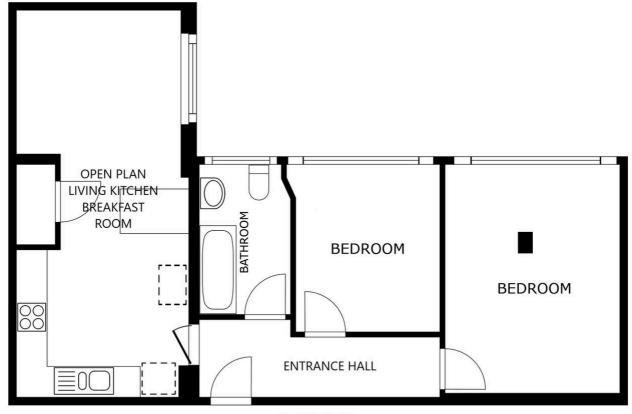

## Bathroom

8' 11" x 5' 9" (2.72m x 1.75m)

With double glazed windows to the rear elevation, wood effect floor, tiled walls, bath, low-level WC, wash hand basin, electric towel rail.

FLOOR PLAN

SIZES AND DIMENSIONS ARE APPROXIMATE, ACTUAL MAY VARY.