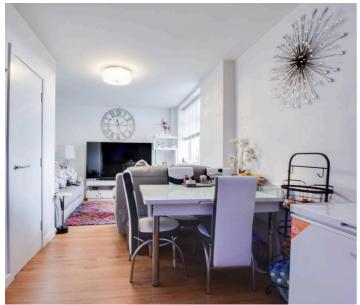

## Open Plan Living Kitchen Breakfast Room

23' 6" x 10' 8" (7.16m x 3.25m)

With double glazed window to the side elevation, wood effect floor, wall and base units with work surface over, one and a half stainless steel sink, drainer and mixer tap, integrated oven and hob, extractor fan, integrated washing machine, integrated dishwasher, part tiled walls, storage cupboard, electric heater.