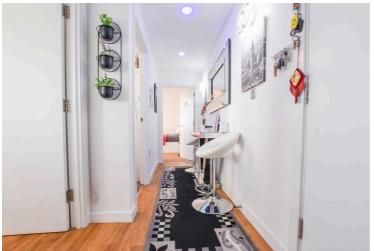

# The Parade, Oadby

£150,000

A BEAUTIFULLY DESIGNED first floor flat with nearby amenities at your doorstep. Featuring two double bedrooms and a family bathroom along with an open plan living kitchen breakfast room.











#### **Entrance Hall**

With wood effect floor.

## Open Plan Living Kitchen Breakfast Room

23' 6" x 10' 8" (7.16m x 3.25m)

With double glazed window to the side elevation, wood effect floor, wall and base units with work surface over, one and a half stainless steel sink, drainer and mixer tap, integrated oven and hob, extractor fan, integrated washing machine, integrated dishwasher, part tiled walls, storage cupboard, electric heater.

### **Principal Bedroom**

13' 11" x 10' 11" (4.24m x 3.33m)

With double glazed windows to the rear elevation, electric hea