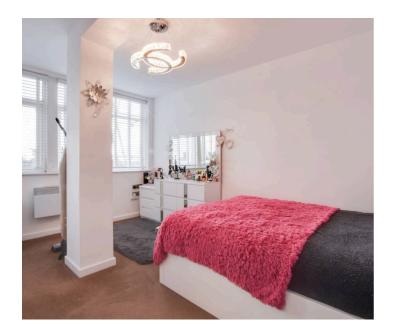

### **Principal Bedroom**

13' 11" x 10' 11" (4.24m x 3.33m)

With double glazed windows to the rear elevation, electric heater.

#### **Bedroom Two**

10' 7" x 9' 0" (3.23m x 2.74m)

With double glazed windows to the rear elevation, electric heater.