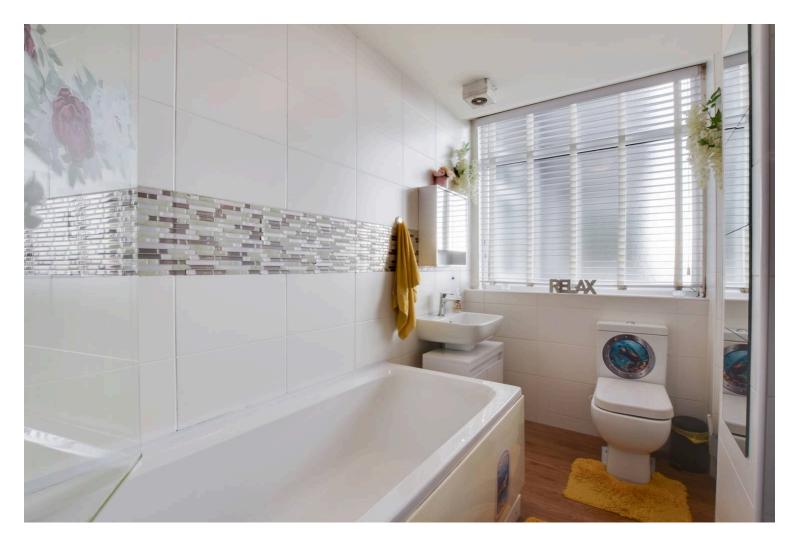

## Bathroom

8' 11" x 5' 9" (2.72m x 1.75m)

With double glazed windows to the rear elevation, wood effect floor, tiled walls, bath, low-level WC, wash hand basin, electric towel rail.

FLOOR PLAN

SIZES AND DIMENSIONS ARE APPROXIMATE, ACTUAL MAY VARY.