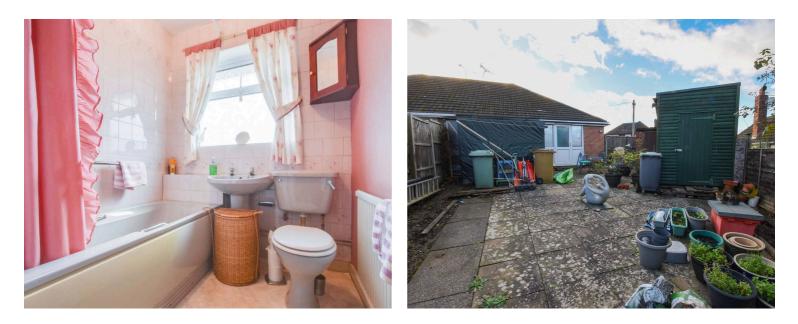

#### Bathroom

#### 5' 11" x 5' 10" (1.80m x 1.78m)

With a double-glazed window to the front elevation, partly tiled walls, lino flooring, Wc, wash hand basin, bath and a radiator.

#### **Rear Garden**

With slabbed seating area, flower beds, gated side access and fenced perimeter.

Garage 1 Vehicle

Driveway 1 Vehicle

SIZES AND DIMENSIONS ARE APPROXIMATE, ACTUAL MAY VARY.

Matterport