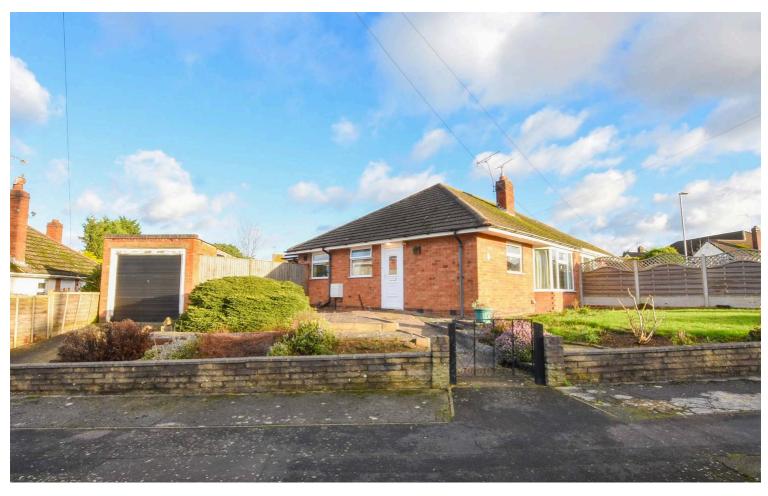

# Mercia Drive, Oadby

## £260,000

Charming semi-detached BUNGALOW on a CORNER plot in OADBY with GARAGE, off-road parking, lowmaintenance garden, two bedrooms, lounge, kitchen, and family bathroom.

Council Tax band: C

Tenure: Freehold

#### **Rear Garden**

With slabbed seating area, flower beds, gated side access and fenced perimeter.

Garage 1 Vehicle

Driveway 1 Vehicle

SIZES AND DIMENSIONS ARE APPROXIMATE, ACTUAL MAY VARY.

Matterport