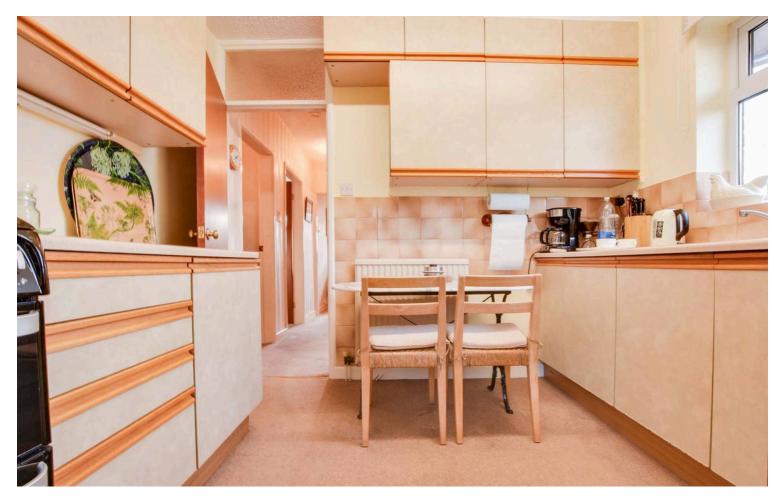

### Kitchen

#### 9' 5" x 8' 0" (2.87m x 2.44m)

With a double-glazed window to the front elevation, partly tiled walls, a sink and drainer unit with a range of wall and base units with work surfaces over, space for a freestanding cooker, extraction hood and a radiator.

#### Utility Area

With carpeting and a door to the side elevation.