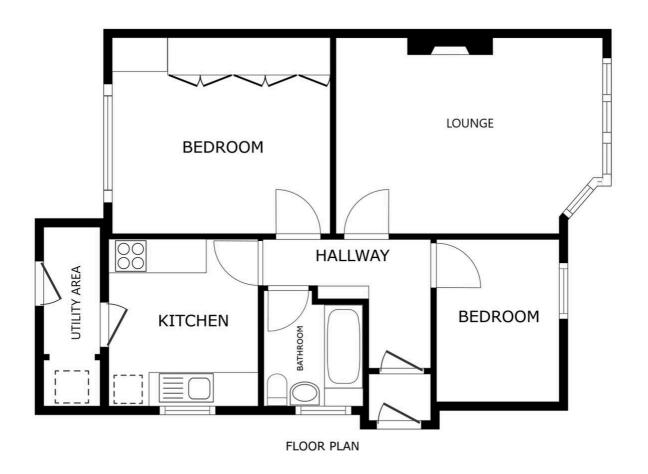

#### **Entrance Hall**

With carpeting, meter cupboard and radiator.

#### Lounge

13' 7" x 11' 0" (4.14m x 3.35m) With a double-glazed window to the side elevation, carpeting, radiator.

### Kitchen

#### 9' 5" x 8' 0" (2.87m x 2.44m)

With a double-glazed window to the front elevation, partly tiled walls, a sink and drainer unit with a range of wall and base units with work surfaces over, space for a freestanding cooker, extraction hood and a radiator.

#### Utility Area

With carpeting and a door to the side elevation.

#### **Bedroom One**

12' 5" x 11' 0" (3.78m x 3.35m) With a double-glazed window to the side elevation, fitted wardrobes, carpeting and a radiator.

#### Bedroom Two

9' 6" x 7' 2" (2.90m x 2.18m) With a double-glazed window to the side elevation, carpeting and a radiator.

#### Bathroom

#### 5' 11" x 5' 10" (1.80m x 1.78m)

With a double-glazed window to the front elevation, partly tiled walls, lino flooring, Wc, wash hand basin, bath and a radiator.