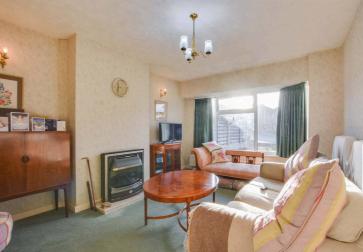

#### Lounge

13' 7" x 11' 0" (4.14m x 3.35m) With a double-glazed window to the side elevation, carpeting, radiator.