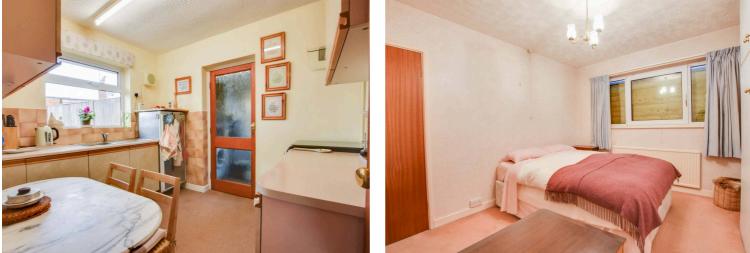

### Kitchen

#### 9' 5" x 8' 0" (2.87m x 2.44m)

With a double-glazed window to the front elevation, partly tiled walls, a sink and drainer unit with a range of wall and base units with work surfaces over, space for a freestanding cooker, extraction hood and a radiator.

#### **Bedroom One**

12' 5" x 11' 0" (3.78m x 3.35m) With a double-glazed window to the side elevation, fitted wardrobes, carpeting and a radiator.

#### Bedroom Two

9' 6" x 7' 2" (2.90m x 2.18m) With a double-glazed window to the side elevation, carpeting and a radiator.