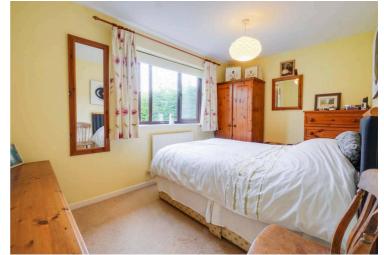

### **Bedroom Two**

12' 11" x 7' 10" (3.94m x 2.39m)

With a double-glazed window to the rear elevation and a radiator.

#### **Bedroom Three**

8' 11" x 8' 5" (2.72m x 2.57m)

With a double-glazed window to the front elevation and a radiator.