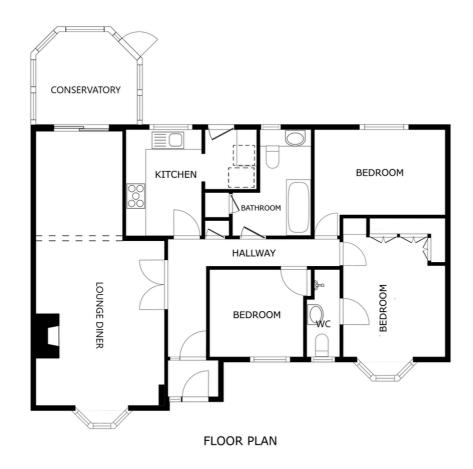

#### Porch

With a storage cupboard, carpeting and a door leading to:

## **Entrance Hall**

With a storage cupboard, carpeting and a radiator.

## **Lounge Diner**

Lounge Area  $16'11' \times 12'8'$  Dining Area  $9'10'' \times 8'9''$  With a double-glazed window to the front elevation, double glazed patio doors to the rear elevation, hatch to the side leading to the kitchen, carpeting, gas fire and two radiators.

# Conservatory

11' 2" x 9' 8" (3.40m x 2.95m)

With a double-glazed window to the front, side and rear elevations and tiled flooring.

#### Kitchen

9' 11" x 7' 5" (3.02m x 2.26m)

With a double-glazed window to the rear elevation, a sink and drainer unit with a range of wall and base units with work surfaces over, tiled flooring, splashback, oven, hob, extractor fan and a radiator.

#### **Bedroom One**

13' 4" x 10' 0" (4.06m x 3.05m)

With a double-glazed window to the front elevation, carpeting, fitted wardrobes and a radiator.

#### **En-Suite**

8' 5" x 3' 4" (2.57m x 1.02m)

With a double-glazed window to the front elevation, tiled flooring, partly tiled walls, shower cubicle with shower over, WC, wash hand basin and a radiator.

### **Bedroom Two**

12' 11" x 7' 10" (3.94m x 2.39m)

With a double-glazed window to the rear elevation and a radiator.

#### **Bedroom Three**

8' 11" x 8' 5" (2.72m x 2.57m)

With a double-glazed window to the front elevation and a radiator.

#### Bathroom

9' 10" x 4' 9" (3.00m x 1.45m)

With a double-glazed window to the rear elevation, tiled flooring, partly tiled wall, bath with shower over, WC, wash hand basin, storage cupboard and a radiator.