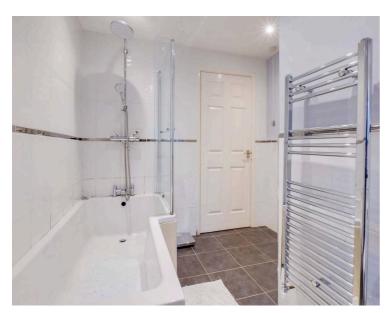

#### Bathroom

9' 10" x 4' 9" (3.00m x 1.45m)

With a double-glazed window to the rear elevation, tiled flooring, partly tiled wall, bath with shower over, WC, wash hand basin, storage cupboard and a radiator.