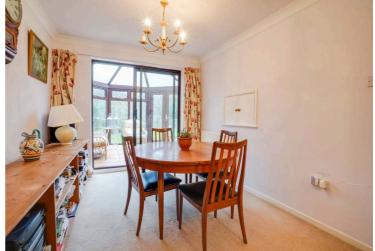

## **Lounge Diner**

Lounge Area  $16'11' \times 12'8'$  Dining Area  $9'10'' \times 8'9''$  With a double-glazed window to the front elevation, double glazed patio doors to the rear elevation, hatch to the side leading to the kitchen, carpeting, gas fire and two radiators.

# Conservatory

11' 2" x 9' 8" (3.40m x 2.95m)

With a double-glazed window to the front, side and rear elevations and tiled flooring.