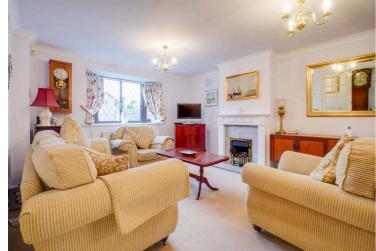

## **Lounge Diner**

Lounge Area  $16'11' \times 12'8'$  Dining Area  $9'10'' \times 8'9''$  With a double-glazed window to the front elevation, double glazed patio doors to the rear elevation, hatch to the side leading to the kitchen, carpeting, gas fire and two radiators.