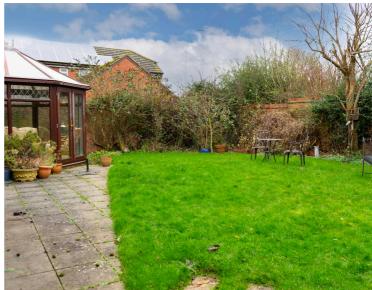

#### Rear Garden

With a patio seating area, lawn, brick-wall boundary to the rear and left elevation and the right side boundary is fencing.