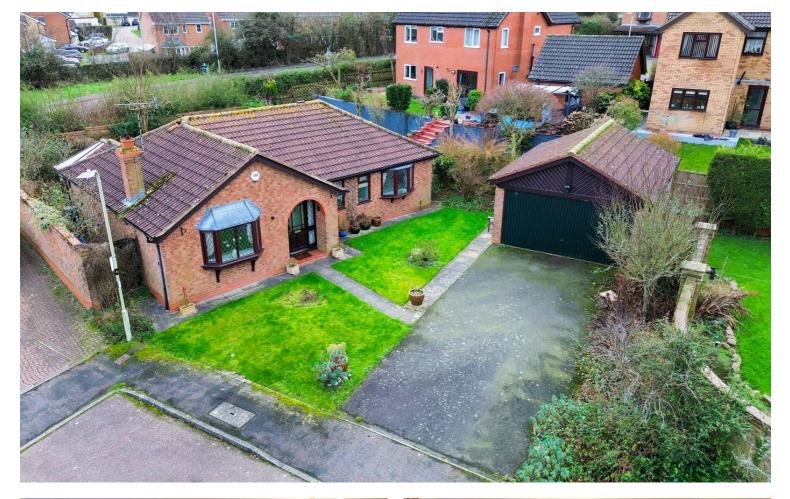

# Weston Close, Oadby

£410,000

CHAIN-FREE THREE-BEDROOM BUNGALOW in Oadby, with GENEROUS driveway, GARAGE, spacious LOUNGE-DINER, and master bedroom with EN-SUITE. Contact our Oadby office today!

Council Tax band: E

# **Driveway** 4 vehicles

# Garage 2 vehicles

17'10" x 15'3" With a glazed window to the side elevation, door to the rear elevation and an up-and-over door to the front elevation.

SIZES AND DIMENSIONS ARE APPROXIMATE, ACTUAL MAY VARY.

#### Rear Garden

With a patio seating area, lawn, brick-wall boundary to the rear and left elevation and the right side boundary is fencing.