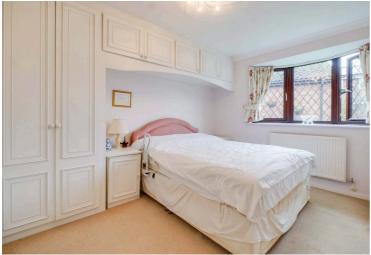

#### **Bedroom One**

13' 4" x 10' 0" (4.06m x 3.05m)

With a double-glazed window to the front elevation, carpeting, fitted wardrobes and a radiator.