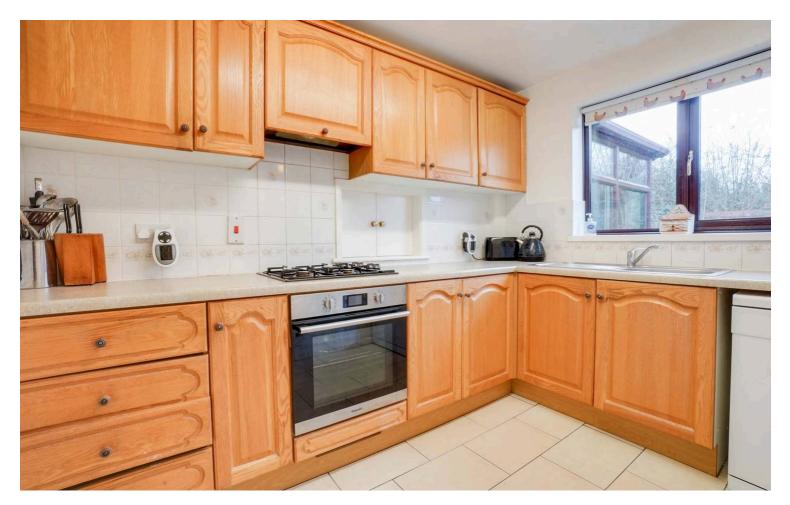

#### Kitchen

9' 11" x 7' 5" (3.02m x 2.26m)

With a double-glazed window to the rear elevation, a sink and drainer unit with a range of wall and base units with work surfaces over, tiled flooring, splashback, oven, hob, extractor fan and a radiator.