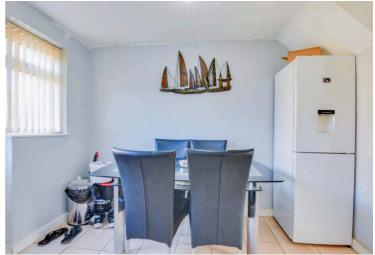

# **Kitchen Diner**

17' 3" x 10' 2" (5.26m x 3.10m)

With double glazed windows to the window and door to the rear elevation, tiled floor, part tiled walls, sink and drainer, wall and base units with work surface over, built-in oven and hob with extractor hood over, gas boiler, pantry cupboard, radiator.