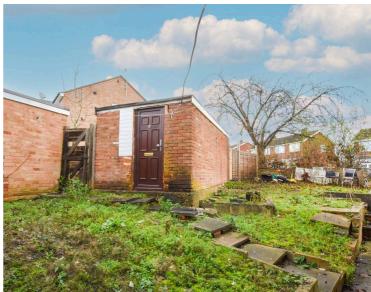

## Rear Garden

With paved patio seating area, steps, rear gated access, access to the garage.

Garage 1 Vehicle

## **Parking**

Situated in front of the garage.

FLOOR 1 FLOOR 2

SIZES AND DIMENSIONS ARE APPROXIMATE, ACTUAL MAY VARY.

Matterport