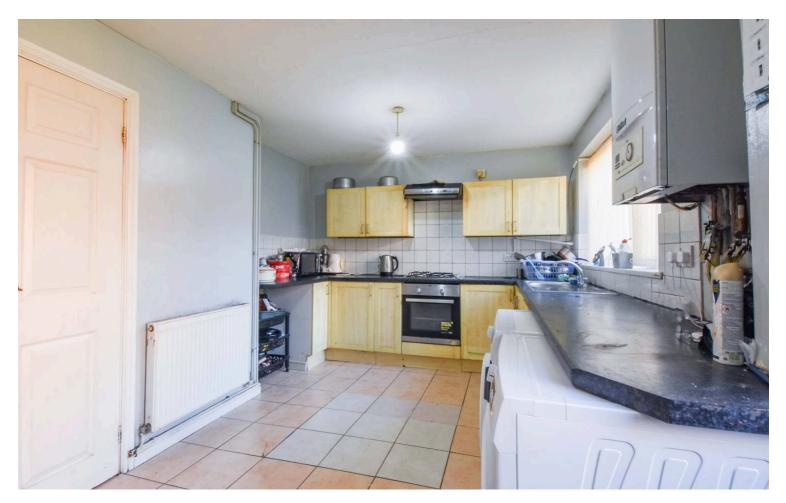

# **Kitchen Diner**

17' 3" x 10' 2" (5.26m x 3.10m)

With double glazed windows to the window and door to the rear elevation, tiled floor, part tiled walls, sink and drainer, wall and base units with work surface over, built-in oven and hob with extractor hood over, gas boiler, pantry cupboard, radiator.