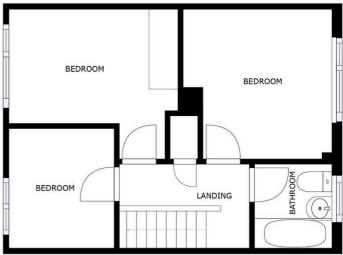

# First Floor Landing

With storage cupboard, loft access.

#### **Bedroom One**

11' 9" x 8' 3" (3.58m x 2.51m)

With double glazed window to the front elevation, radiator.

#### **Bedroom Two**

10' 10" x 9' 1" (3.30m x 2.77m)

With double glazed window to the rear elevation, radiator.

#### **Bedroom Three**

8' 8" x 7' 4" (2.64m x 2.24m)

With double glazed window to the front elevation, radiator.

#### **Bathroom**

6' 0" x 5' 6" (1.83m x 1.68m)

With double glazed window to the rear elevation, laminate floor, tiled walls, bath with shower over, low-level WC, wash hand basin, ladder style towel rail/radiator.