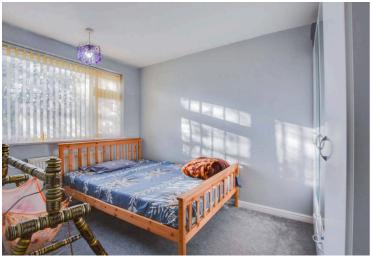

#### **Bedroom One**

11' 9" x 8' 3" (3.58m x 2.51m)

With double glazed window to the front elevation, radiator.

#### **Bedroom Two**

10' 10" x 9' 1" (3.30m x 2.77m)

With double glazed window to the rear elevation, radiator.

#### **Bedroom Three**

8' 8" x 7' 4" (2.64m x 2.24m)

With double glazed window to the front elevation, radiator.