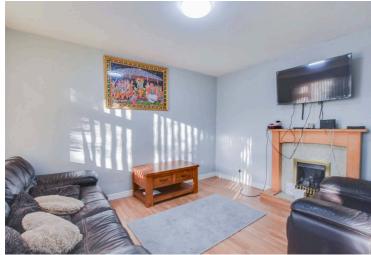

# Lounge

11' 11" x 10' 9" (3.63m x 3.28m)

With double glazed window to the front elevation, laminate floor, gas fire with surround and hearth, radiator.