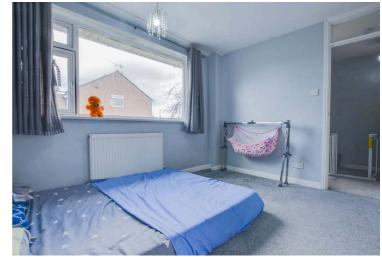

#### **Bedroom One**

11' 9" x 8' 3" (3.58m x 2.51m)

With double glazed window to the front elevation, radiator.

#### **Bedroom Two**

10' 10" x 9' 1" (3.30m x 2.77m)

With double glazed window to the rear elevation, radiator.

#### **Bedroom Three**

8' 8" x 7' 4" (2.64m x 2.24m)

With double glazed window to the front elevation, radiator.