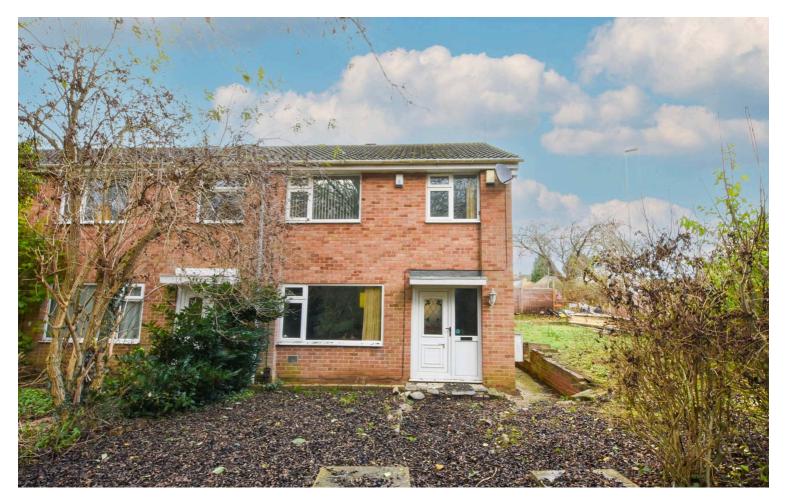

# Nene Court, Oadby

£275,000

A THREE BEDROOM end terrace with a front garden having open access to the side leading to the rear garden. Parking is available via off road parking in front of the garage situated to the rear.

#### Front Garden

With paved pathway, lawn, access to the rear garden.

## **Parking**

Situated in front of the garage.

FLOOR 1 FLOOR 2

SIZES AND DIMENSIONS ARE APPROXIMATE, ACTUAL MAY VARY.

Matterport