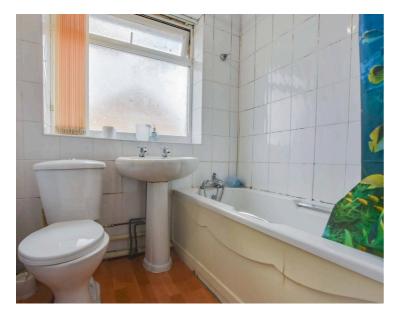

#### **Bathroom**

6' 0" x 5' 6" (1.83m x 1.68m)

With double glazed window to the rear elevation, laminate floor, tiled walls, bath with shower over, low-level WC, wash hand basin, ladder style towel rail/radiator.