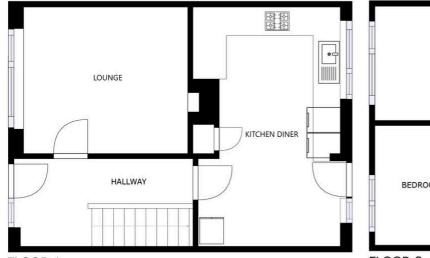

## **Entrance Hall**

With double glazed window and door to the front elevation, stairs to first floor, radiator.

# Lounge

11' 11" x 10' 9" (3.63m x 3.28m)

With double glazed window to the front elevation, laminate floor, gas fire with surround and hearth, radiator.

# **Kitchen Diner**

17' 3" x 10' 2" (5.26m x 3.10m)

With double glazed windows to the window and door to the rear elevation, tiled floor, part tiled walls, sink and drainer, wall and base units with work surface over, built-in oven and hob with extractor hood over, gas boiler, pantry cupboard, radiator.