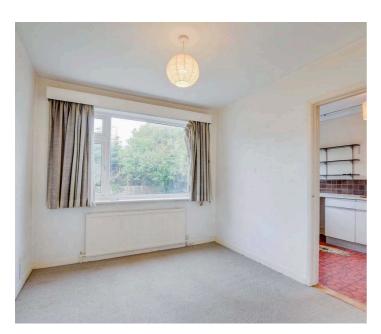

### **Bedroom Two**

10' 5" x 9' 0" (3.18m x 2.74m)

With double glazed window to the front elevation, built-in wardrobe, radiator.

## **Bedroom Three**

9' 10" x 8' 0" (3.00m x 2.44m)

With double glazed window to the side elevation, fitted wardrobe, radiator.