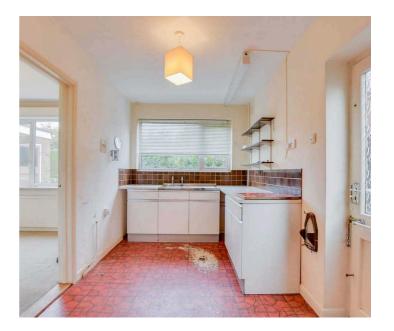

#### Kitchen

15' 1" x 7' 3" (4.60m x 2.21m)

With double glazed window to the rear elevation, door to the side elevation, sink and drainer unit with a range of wall and base units with work surface over, space for cooker, wall-mounted boiler (boiler fitted November 2024 with a 7-year guarantee), radiator.