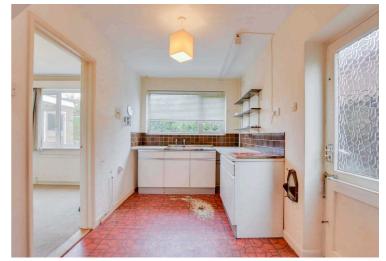

#### Kitchen

15' 1" x 7' 3" (4.60m x 2.21m)

With double glazed window to the rear elevation, door to the side elevation, sink and drainer unit with a range of wall and base units with work surface over, space for cooker, wall-mounted boiler (boiler fitted November 2024 with a 7-year guarantee), radiator.