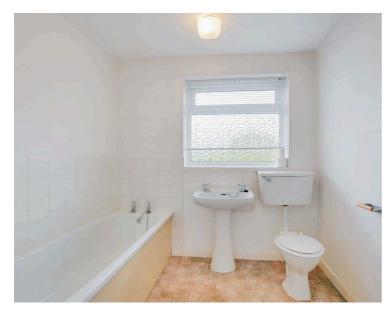

### **Bathroom**

7' 5" x 7' 1" (2.26m x 2.16m)

With double glazed window to the rear elevation, bath, pedestal wash hand basin, low-level WC, part tiled walls, radiator.