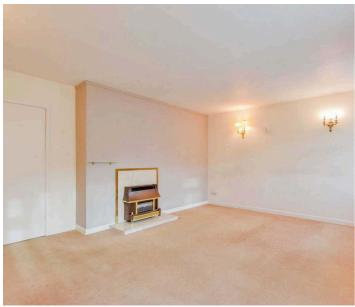

### Sitting Room

16' 10" x 14' 0" (5.13m x 4.27m)

With two double glazed windows to the front elevation, gas fire with fire surround, air conditioning unit, radiator.