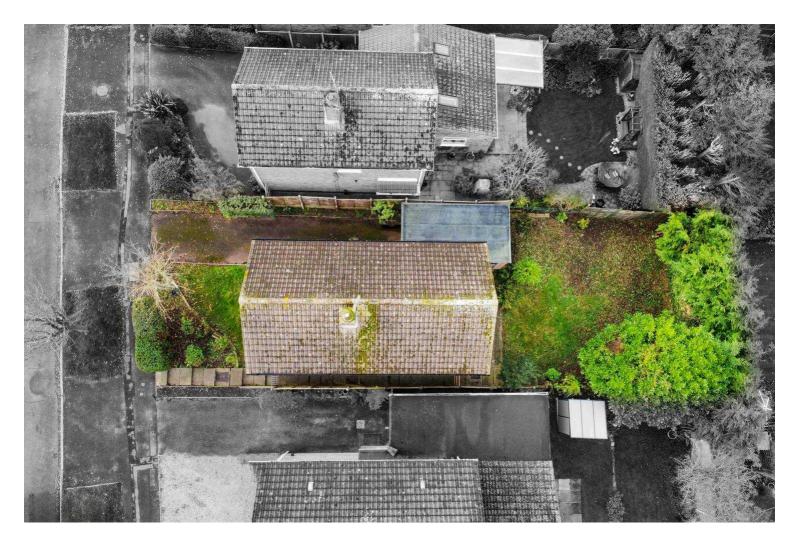

# **Rear Garden**

With paved patio area, lawn, flowerbeds and shrubs, gate to side access.

# Garage

Measuring 17' x 9'. With electric roll up door to the front elevation, side door to garden, power and lighting.

You can include any text here. The text can be modified upon generating your brochure.