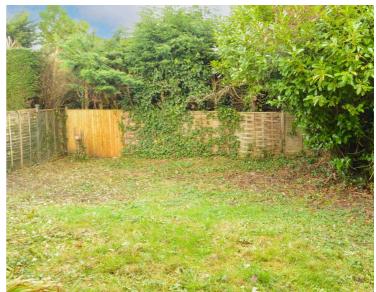

# **Rear Garden**

With paved patio area, lawn, flowerbeds and shrubs, gate to side access.