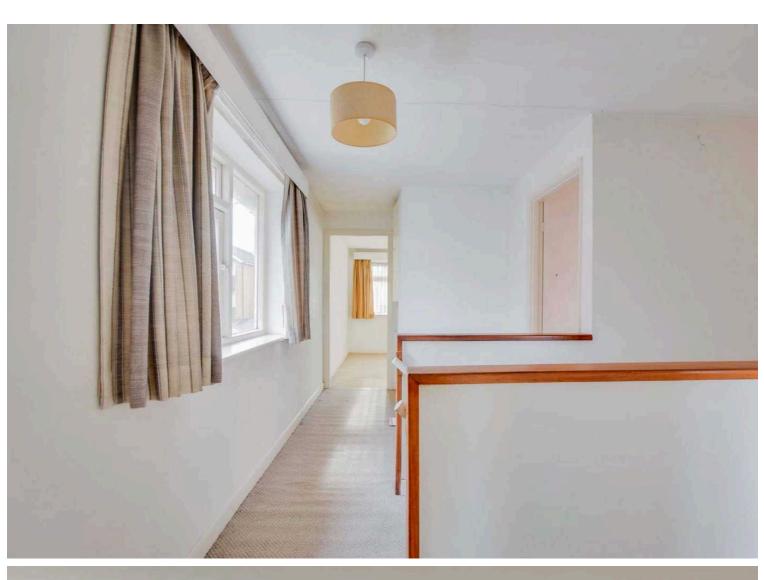

range of wall and base units with work surface over, space for cooker, wall-mounted boiler (boiler fitted November 2024 with a 7-year guarantee), radiator.

## First Floor Landing

With window to the side elevation, airing cupboard.



#### **Bedroom One**

16' 10" x 10' 5" (5.13m x 3.18m)

With two double glazed windows to the front elevation, radiator.

### **Bedroom Two**

10' 5" x 9' 0" (3.18m x 2.74m)

With double glazed window to the front elevation, built-in wardrobe, radiator.

## **Bedroom Three**

9' 10" x 8' 0" (3.00m x 2.44m)

With double glazed window to the side elevation, fitted wardrobe, radiator.

### **Bathroom**

7' 5" x 7' 1" (2.26m x 2.16m)

With double glazed window to the rear elevation, bath, pedestal wash hand basin, low-level WC, part tiled walls, radiator.

















### Front Garden

With lawn, mature tree.

# **Rear Garden**

With paved patio area, lawn, flowerbeds and shrubs, gate to side access.

# Driveway

Driveway to the front and side.

# Garage

Measuring 17' x 9'. With electric roll up door to the front elevation, side door to garden, power and lighting.





You can include any text here. The text can be modified upon generating your brochure.



Matterport



The property is ideally situated within easy reach of everyday amenities either in Great Glen village itself or nearby Oadby Town Centre and Market Harborough to the south. Popular local schooling can be found within Great Glen, including St. Cuthbert's Primary School and Leicester Grammar School. Leicestershire's rolling countryside and nearby bus links nearby running to a