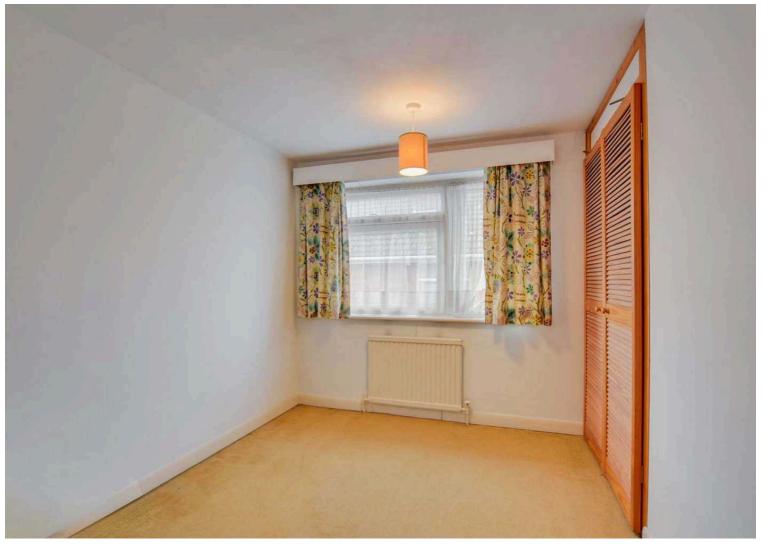

### **Bedroom Two**

10' 5" x 9' 0" (3.18m x 2.74m)

With double glazed window to the front elevation, built-in wardrobe, radiator.

## **Bedroom Three**

9' 10" x 8' 0" (3.00m x 2.44m)

With double glazed window to the side elevation, fitted wardrobe, radiator.