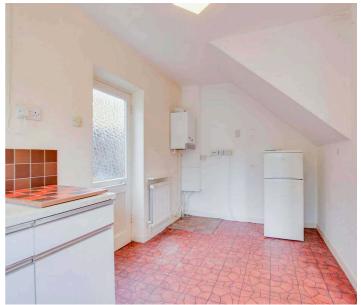

#### Kitchen

15' 1" x 7' 3" (4.60m x 2.21m)

With double glazed window to the rear elevation, door to the side elevation, sink and drainer unit with a range of wall and base units with work surface over, space for cooker, wall-mounted boiler (boiler fitted November 2024 with a 7-year guarantee), radiator.