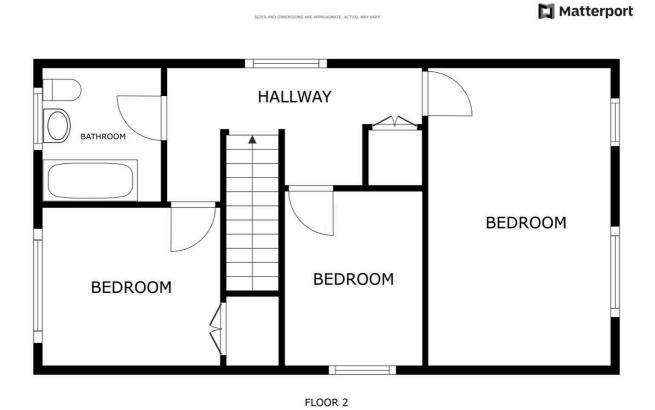

## First Floor Landing

With window to the side elevation, airing cupboard.

#### **Bedroom One**

16' 10" x 10' 5" (5.13m x 3.18m)

With two double glazed windows to the front elevation, radiator.

### **Bedroom Two**

10' 5" x 9' 0" (3.18m x 2.74m)

With double glazed window to the front elevation, built-in wardrobe, radiator.

## **Bedroom Three**

9' 10" x 8' 0" (3.00m x 2.44m)

With double glazed window to the side elevation, fitted wardrobe, radiator.

### **Bathroom**

7' 5" x 7' 1" (2.26m x 2.16m)

With double glazed window to the rear elevation, bath, pedestal wash hand basin, low-level WC, part tiled walls, radiator.