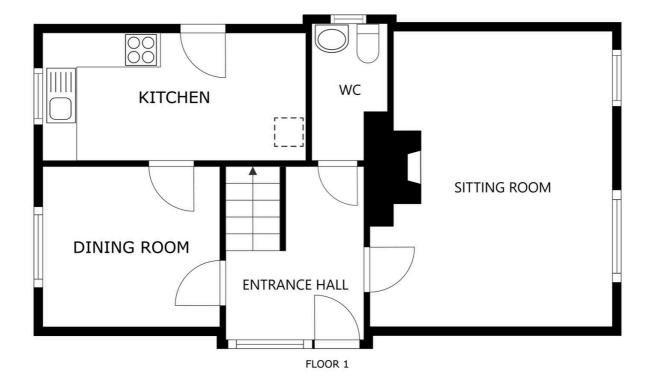

#### **Entrance Hall**

With stairs to first floor, radiator.

#### **Ground Floor WC**

7' 3" x 4' 4" (2.21m x 1.32m)

With double glazed window to the side elevation, low-level WC, pedestal wash hand basin.

### Sitting Room

16' 10" x 14' 0" (5.13m x 4.27m)

With two double glazed windows to the front elevation, gas fire with fire surround, air conditioning unit, radiator.

### **Dining Room**

10' 5" x 9' 0" (3.18m x 2.74m)

With double glazed window to the rear elevation, radiator.

#### Kitchen

15' 1" x 7' 3" (4.60m x 2.21m)

With double glazed window to the rear elevation, door to the side elevation, sink and drainer unit with a range of wall and base units with work surface over, space for cooker, wall-mounted boiler (boiler fitted November 2024 with a 7-year guarantee), radiator.