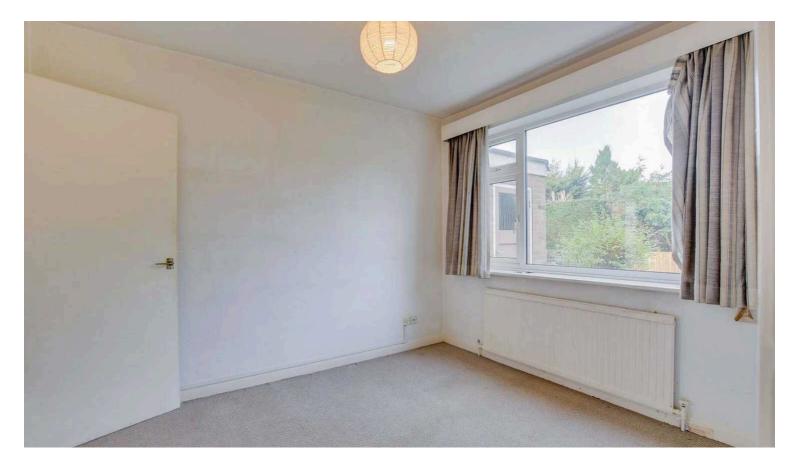

### **Bedroom Two**

10' 5" x 9' 0" (3.18m x 2.74m)

With double glazed window to the front elevation, built-in wardrobe, radiator.

## **Bedroom Three**

9' 10" x 8' 0" (3.00m x 2.44m)

With double glazed window to the side elevation, fitted wardrobe, radiator.