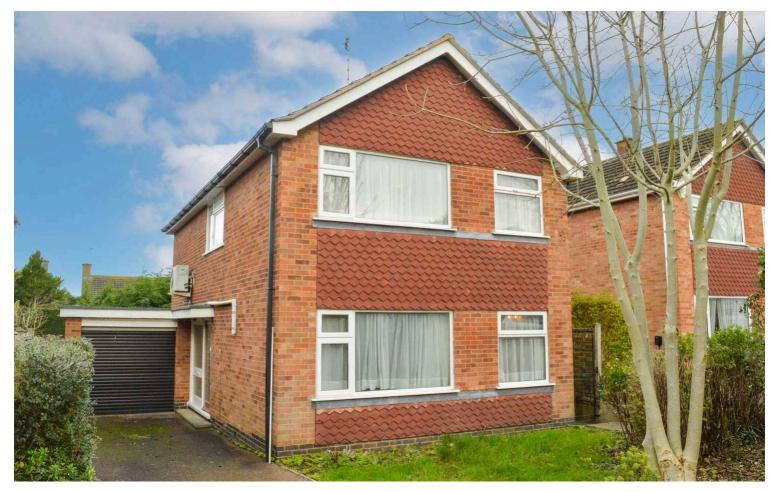

# Woodbury Rise, Great Glen

£325,000

Available with NO UPWARD CHAIN in a pleasant cul-de-sac is this THREE BEDROOM detached property REQUIRING UPDATING.

### Front Garden

With lawn, mature tree.

# Driveway

Driveway to the front and side.

# Garage

Measuring 17' x 9'. With electric roll up door to the front elevation, side door to garden, power and lighting.

You can include any text here. The text can be modified upon generating your brochure.