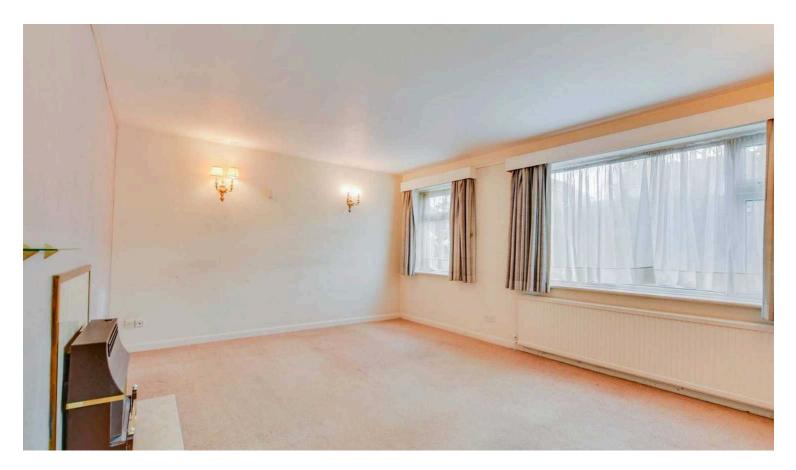

### Sitting Room

16' 10" x 14' 0" (5.13m x 4.27m)

With two double glazed windows to the front elevation, gas fire with fire surround, air conditioning unit, radiator.