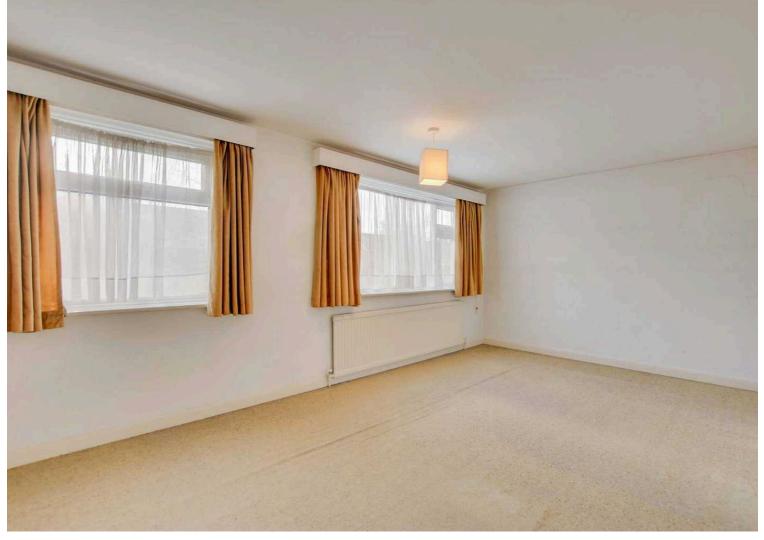

#### **Bedroom One**

16' 10" x 10' 5" (5.13m x 3.18m)

With two double glazed windows to the front elevation, radiator.