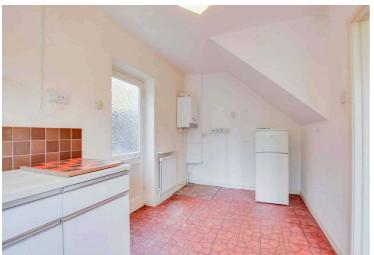

#### Kitchen

15' 1" x 7' 3" (4.60m x 2.21m)

With double glazed window to the rear elevation, door to the side elevation, sink and drainer unit with a range of wall and base units with work surface over, space for cooker, wall-mounted boiler (boiler fitted November 2024 with a 7-year guarantee), radiator.