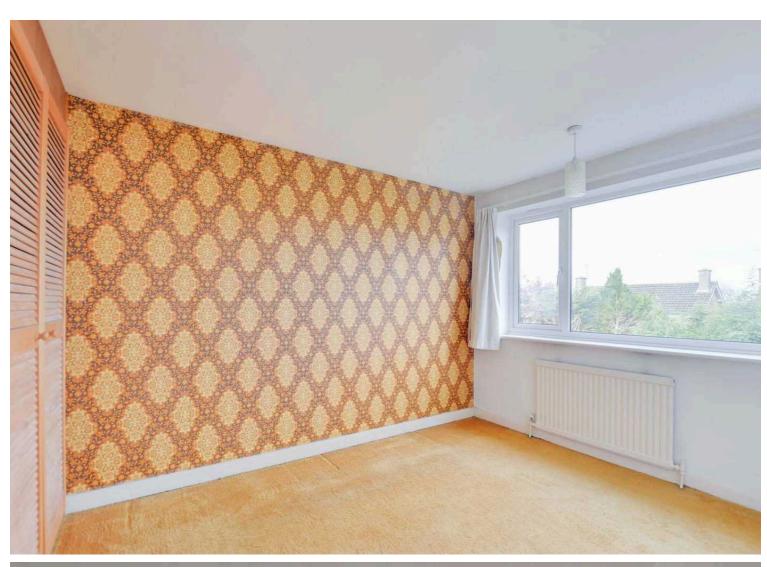

### **Bedroom Two**

10' 5" x 9' 0" (3.18m x 2.74m)

With double glazed window to the front elevation, built-in wardrobe, radiator.

## **Bedroom Three**

9' 10" x 8' 0" (3.00m x 2.44m)

With double glazed window to the side elevation, fitted wardrobe, radiator.