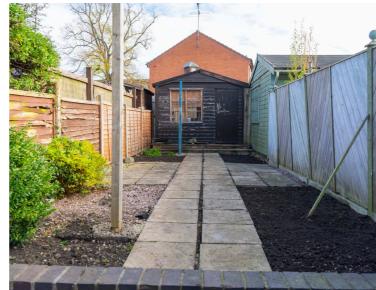

#### **Rear Garden**

A patio seating area, plant and shrub borders, side gate access and a wooden storage shed.

#### Driveway

It is to the rear of the property and is linked to the rear garden.