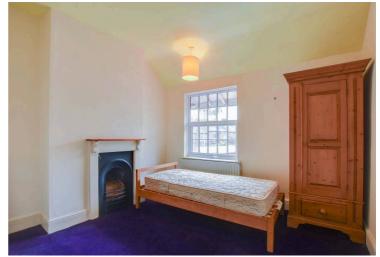

#### **Bedroom One**

11' 1" x 10' 6" (3.38m x 3.20m)

With a double-glazed window to the front elevation, carpeting and a radiator.

#### **Bedroom Two**

11' 1" x 10' 10" (3.38m x 3.30m)

With a double-glazed window to the rear elevation, storage cupboard, carpeting and a radiator.