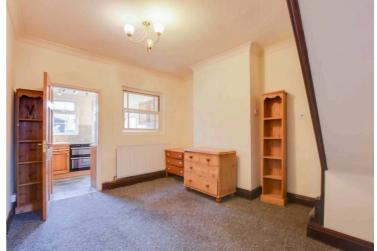

## **Reception Room Two**

13' 9" x 11' 1" (4.19m x 3.38m)

With a single-glazed window to the rear elevation, carpeting and a radiator.