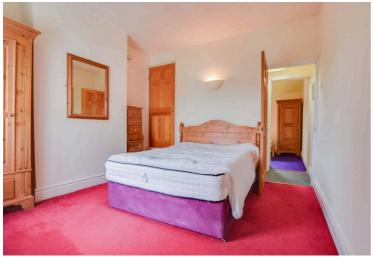

#### **Bedroom One**

11' 1" x 10' 6" (3.38m x 3.20m)

With a double-glazed window to the front elevation, carpeting and a radiator.

#### **Bedroom Two**

11' 1" x 10' 10" (3.38m x 3.30m)

With a double-glazed window to the rear elevation, storage cupboard, carpeting and a radiator.