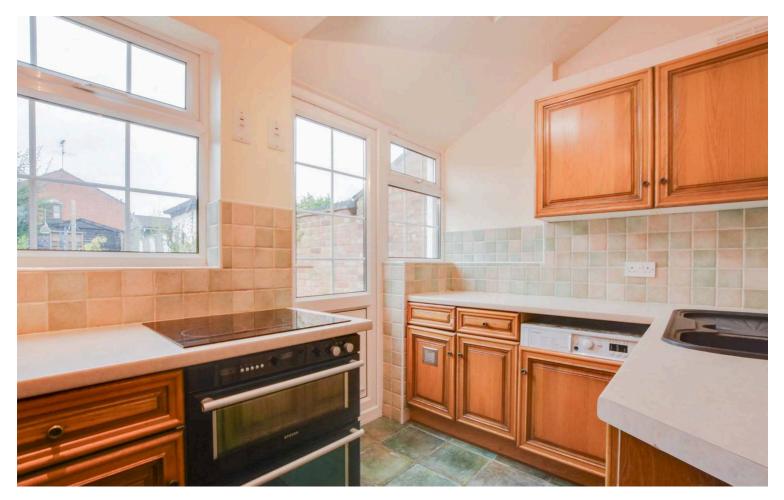

#### Kitchen

10' 6" x 6' 7" (3.20m x 2.01m)

With two double-glazed windows to the rear elevation, a double-glazed door to the rear elevation, tiled flooring, a sink and drainer unit with a range of wall and base units with work surfaces over, oven, induction hob, fridge, freezer, washing machine and tiled splashbacks.