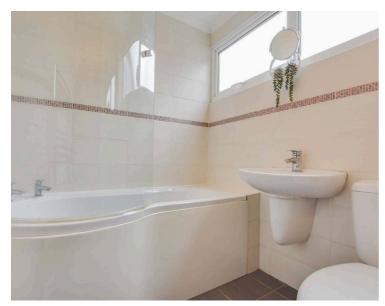

#### **Bathroom**

6' 8" x 5' 4" (2.03m x 1.63m)

(Accessed via bedroom two) With a double-glazed window to the side elevation, tiled walls, tiled flooring, bath with shower over, WC, wash hand basin and a heated towel rail.