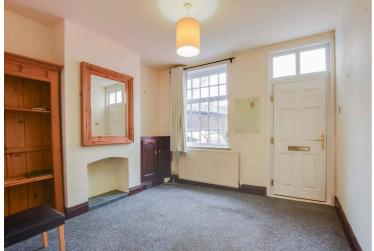

# **Reception Room One**

11' 1" x 10' 5" (3.38m x 3.18m)

With a double-glazed window to the front elevation, carpeting, meter cupboards and a radiator.