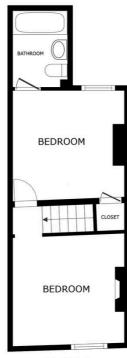

#### **Bedroom One**

11' 1" x 10' 6" (3.38m x 3.20m)

With a double-glazed window to the front elevation, carpeting and a radiator.

#### **Bedroom Two**

11' 1" x 10' 10" (3.38m x 3.30m)

With a double-glazed window to the rear elevation, storage cupboard, carpeting and a radiator.

#### **Bathroom**

6' 8" x 5' 4" (2.03m x 1.63m)

(Accessed via bedroom two) With a double-glazed window to the side elevation, tiled walls, tiled flooring, bath with shower over, WC, wash hand basin and a heated towel rail.