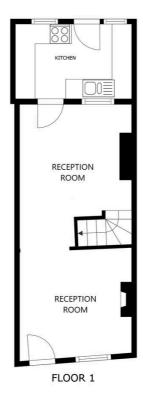

# **Reception Room One**

11' 1" x 10' 5" (3.38m x 3.18m)

With a double-glazed window to the front elevation, carpeting, meter cupboards and a radiator.

## **Reception Room Two**

13' 9" x 11' 1" (4.19m x 3.38m)

With a single-glazed window to the rear elevation, carpeting and a radiator.

#### Kitchen

10' 6" x 6' 7" (3.20m x 2.01m)

With two double-glazed windows to the rear elevation, a double-glazed door to the rear elevation, tiled flooring, a sink and drainer unit with a range of wall and base units with work surfaces over, oven, induction hob, fridge, freezer, washing machine and tiled splashbacks.