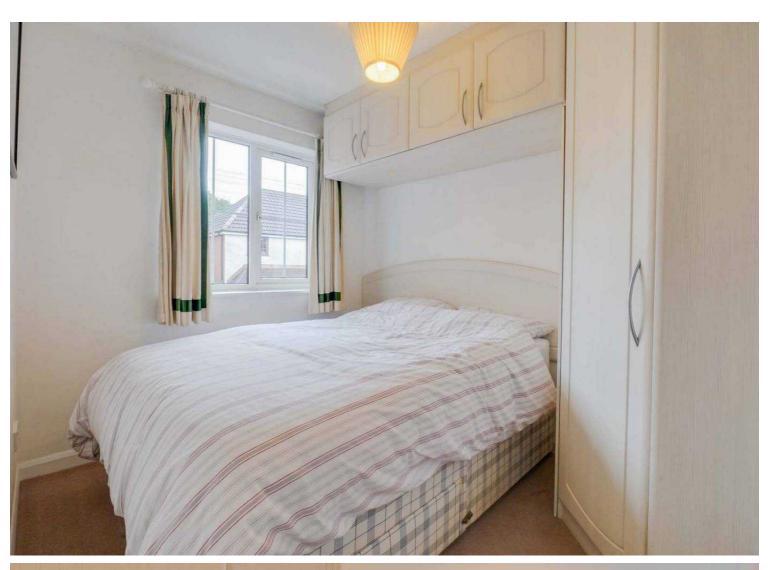

## **Bedroom One**

13' 0" x 10' 0" (3.96m x 3.05m)

With a double-glazed windows to the rear elevation, fitted wardrobes, carpeting and a radiator.