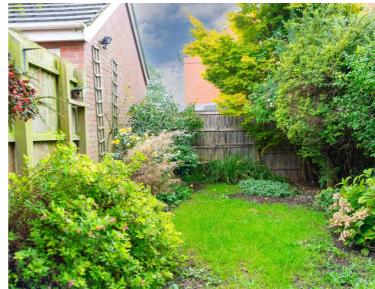

# **Rear Garden**

A low maintenance rear garden with patio seating area, lawn, a range of mature plants and shrubs and a well-maintained fenced perimeter border.