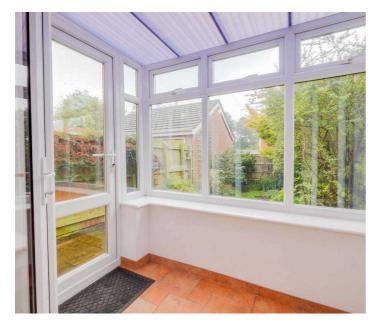

## Conservatory

7' 2" x 5' 0" (2.18m x 1.52m)

With double-glazed windows to the side and rear elevations and a door to the side elevation.