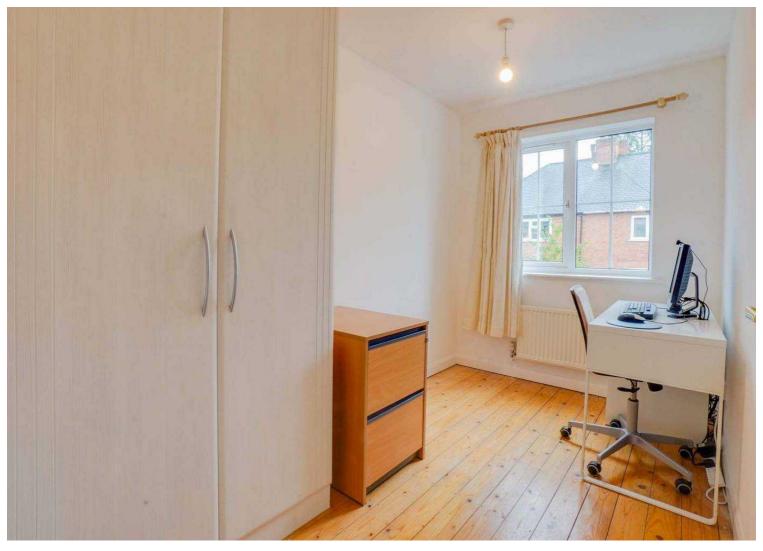

#### **Bedroom Three**

10' 0" x 6' 3" (3.05m x 1.91m)

With a double-glazed window to the front elevation, wooden floor boards and a radiator.