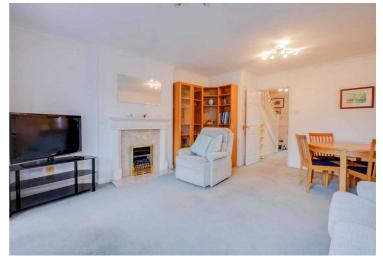

# **Lounge Diner**

16' 8" x 13' 11" (5.08m x 4.24m)

With double-glazed window to the rear elevation, French doors to the rear elevation, gas fire with surround and two radiators.