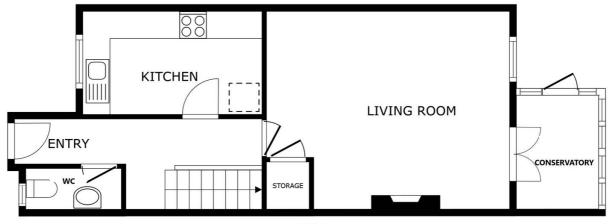

## WC

6' 5" x 2' 8" (1.96m x 0.81m)

With a double-glazed window to the front elevation, carpeting, wash hand basin, WC, tiled splashbacks and a radiator.

#### Kitchen

12' 5" x 7' 1" (3.78m x 2.16m)

With a double-glazed window to the front elevation, a sink and drainer unit with a range of wall and base units with work surfaces over, tiled splash backs, tile effect laminate flooring, oven, four ring hob, extraction hood, space for a washing machine, space for a tumble dryer, space for a dishwasher and a radiator.

# **Lounge Diner**

16' 8" x 13' 11" (5.08m x 4.24m)

With double-glazed window to the rear elevation, French doors to the rear elevation, gas fire with surround and two radiators.

## Conservatory

7' 2" x 5' 0" (2.18m x 1.52m)

With double-glazed windows to the side and rear elevations and a door to the side elevation.

# Garage

16'10" x 8'7" A single garage with an electric door.

FLOOR 1

FLOOR 2

IZES AND DIMENSIONS ARE APPROXIMATE, ACTUAL MAY VAR

The property is ideally situated within easy reach of everyday amenities either in Great Glen village itself or nearby Oadby Town Centre and Market Harborough to the south. Popular local schooling can be found within Great Glen, including St. Cuthbert's Primary School and Leicester Grammar School. Leicestershire's rolling countryside and nearby bus links nearby running to and from Leicester City Centre are also within reach.