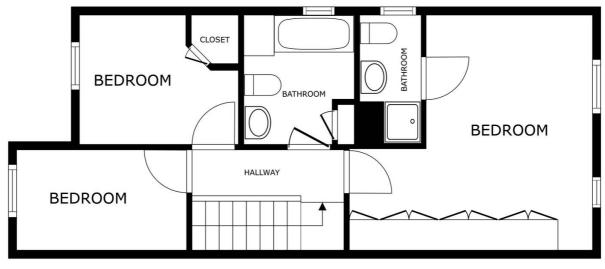

#### **Entrance Hall**

With a double-glazed door to the front elevation, carpeting and a radiator.

## WC

6' 5" x 2' 8" (1.96m x 0.81m)

With a double-glazed window to the front elevation, carpeting, wash hand basin, WC, tiled splashbacks and a radiator.

#### Kitchen

12' 5" x 7' 1" (3.78m x 2.16m)

With a double-glazed window to the front elevation, a sink and drainer unit with a range of wall and base units with work surfaces over, tiled splash backs, tile effect laminate flooring, oven, four ring hob, extraction hood, space for a washing machine, space for a tumble dryer, space for a dishwasher and a radiator.

# **Lounge Diner**

16' 8" x 13' 11" (5.08m x 4.24m)

With double-glazed window to the rear elevation, French doors to the rear elevation, gas fire with surround and two radiators.

## Conservatory

7' 2" x 5' 0" (2.18m x 1.52m)

With double-glazed windows to the side and rear elevations and a door to the side elevation.

# **First Floor Landing**

With carpeting.

## **Bedroom One**

13' 0" x 10' 0" (3.96m x 3.05m)

With a double-glazed windows to the rear elevation, fitted wardrobes, carpeting and a radiator.

# **En-Suite**

5' 0" x 3' 11" (1.52m x 1.19m)

With a double-glazed window to the side elevation, shower cubicle with shower over, wash hand basin, tiled splash backs, WC, wall-mounted mirrored cabinet and a radiator.

#### **Bedroom Two**

9' 4" x 7' 5" (2.84m x 2.26m)

With a double-glazed window to the front elevation, fitted wardrobes, carpeting and a radiator.

#### **Bedroom Three**

10' 0" x 6' 3" (3.05m x 1.91m)

With a double-glazed window to the front elevation, wooden floor boards and a radiator.

#### **Bathroom**

7' 5" x 6' 3" (2.26m x 1.91m)

With a double-glazed window to the side elevation, vinyl flooring, bath, tiled splashbacks, wash hand basin, WC, wall mounted mirrored cabinet, built-in storage cupboard and a radiator.