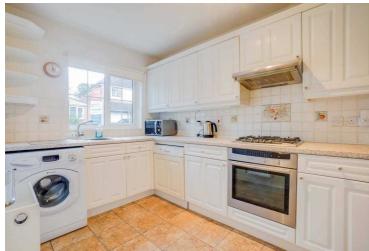

#### Kitchen

12' 5" x 7' 1" (3.78m x 2.16m)

With a double-glazed window to the front elevation, a sink and drainer unit with a range of wall and base units with work surfaces over, tiled splash backs, tile effect laminate flooring, oven, four ring hob, extraction hood, space for a washing machine, space for a tumble dryer, space for a dishwasher and a radiator.