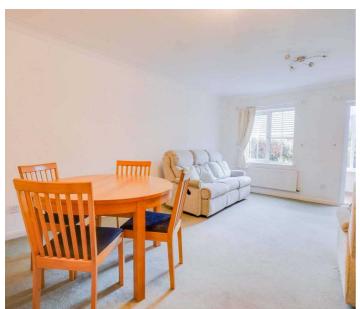

# **Lounge Diner**

16' 8" x 13' 11" (5.08m x 4.24m)

With double-glazed window to the rear elevation, French doors to the rear elevation, gas fire with surround and two radiators.