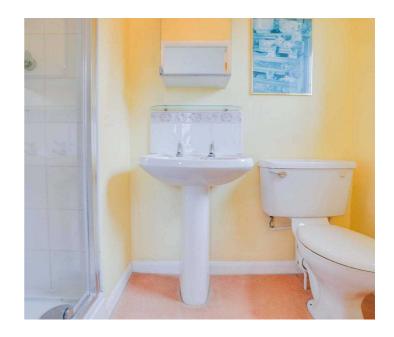

## WC

6' 5" x 2' 8" (1.96m x 0.81m)

With a double-glazed window to the front elevation, carpeting, wash hand basin, WC, tiled splashbacks and a radiator.