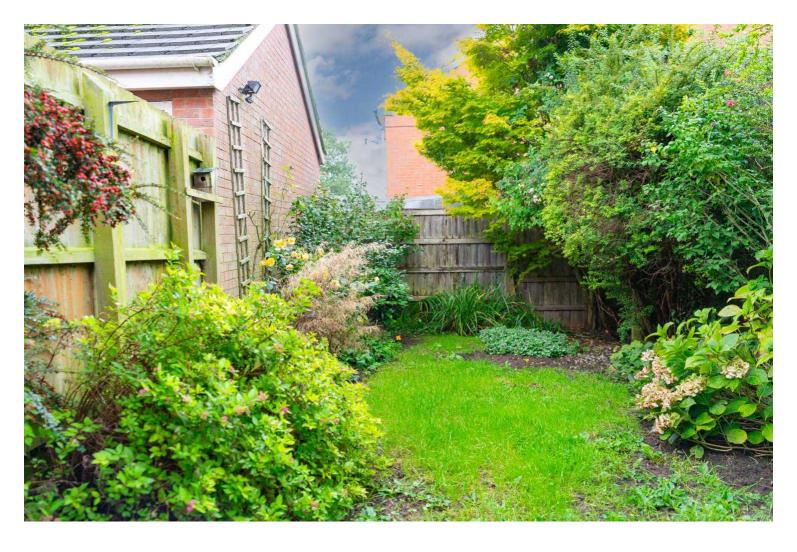

# **Rear Garden**

A low maintenance rear garden with patio seating area, lawn, a range of mature plants and shrubs and a well-maintained fenced perimeter border.