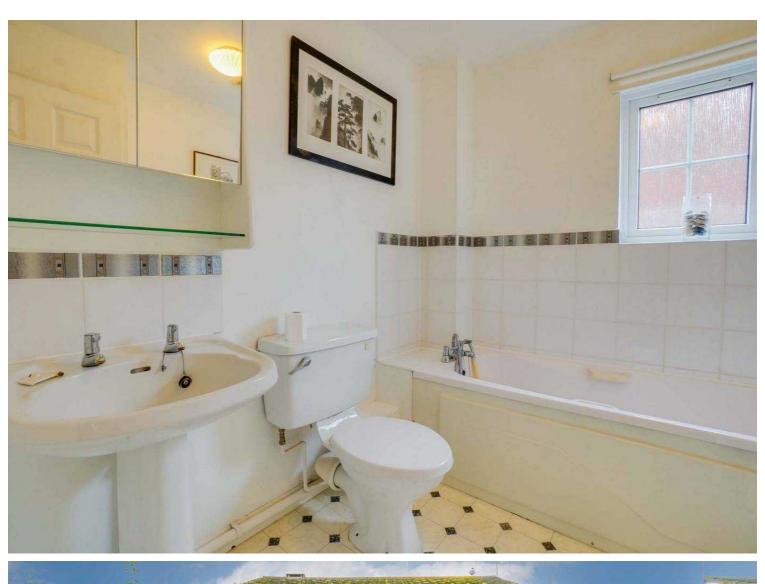

#### **Bathroom**

7' 5" x 6' 3" (2.26m x 1.91m)

With a double-glazed window to the side elevation, vinyl flooring, bath, tiled splashbacks, wash hand basin, WC, wall mounted mirrored cabinet, built-in storage cupboard and a radiator.