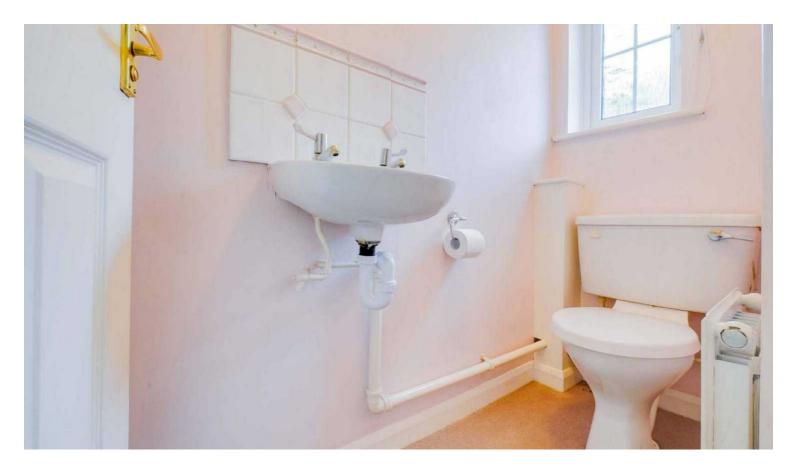

## WC

6' 5" x 2' 8" (1.96m x 0.81m)

With a double-glazed window to the front elevation, carpeting, wash hand basin, WC, tiled splashbacks and a radiator.