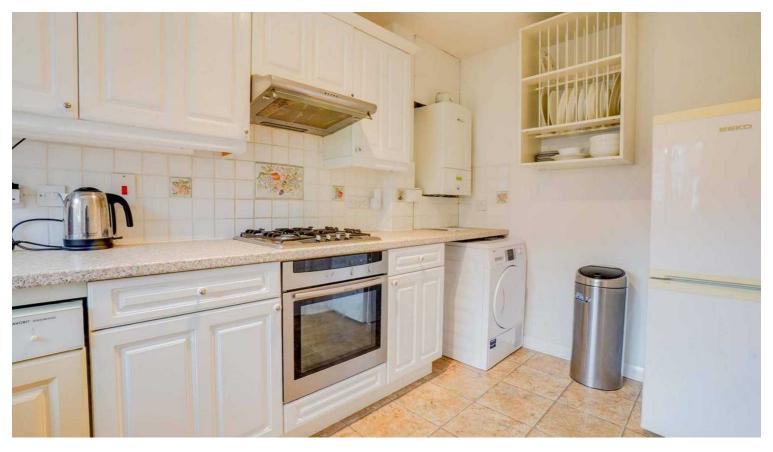

#### Kitchen

12' 5" x 7' 1" (3.78m x 2.16m)

With a double-glazed window to the front elevation, a sink and drainer unit with a range of wall and base units with work surfaces over, tiled splash backs, tile effect laminate flooring, oven, four ring hob, extraction hood, space for a washing machine, space for a tumble dryer, space for a dishwasher and a radiator.