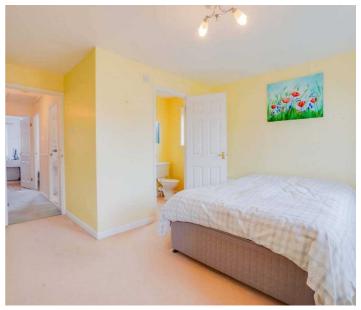

## **Bedroom One**

13' 0" x 10' 0" (3.96m x 3.05m)

With a double-glazed windows to the rear elevation, fitted wardrobes, carpeting and a radiator.