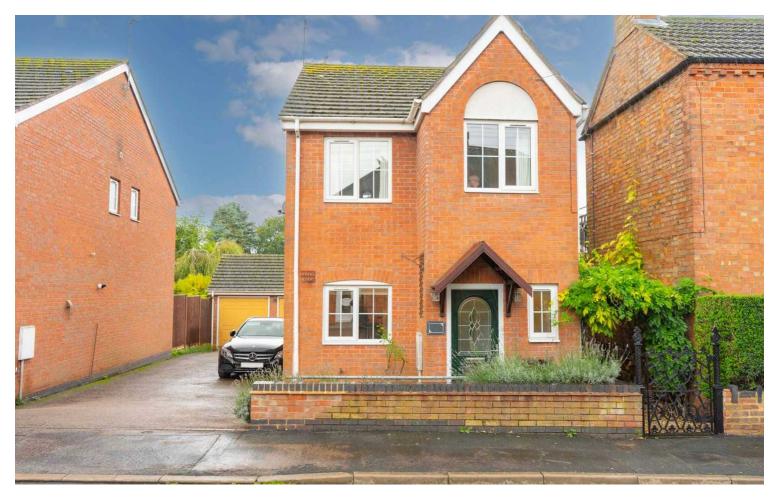

# St. Thomas's Road, Great Glen

Offers Over £300,000

CHAIN FREE! Beautifully presented three-bedroom detached home in Great Glen, featuring a spacious master bedroom with en-suite, generous lounge, conservatory, rear garden, garage, and off-street parking. A perfect family setting!

## **Front Garden**

A well maintained frontage with knee heigh brick-built wall and a range of plants and shrubs.

# Driveway

A tandem tarmac driveway.

# Garage

16'10" x 8'7" A single garage with an electric door.

FLOOR 1

FLOOR 2

IZES AND DIMENSIONS ARE APPROXIMATE, ACTUAL MAY VAR

The property is ideally situated within easy reach of everyday amenities either in Great Glen village itself or nearby Oadby Town Centre and Market Harborough to the south. Popular local schooling can be found within Great Glen, including St. Cuthbert's Primary School and Leicester Grammar School. Leicestershire's rolling countryside and nearby bus links nearby running to and from Leicester City Centre are also within reach.