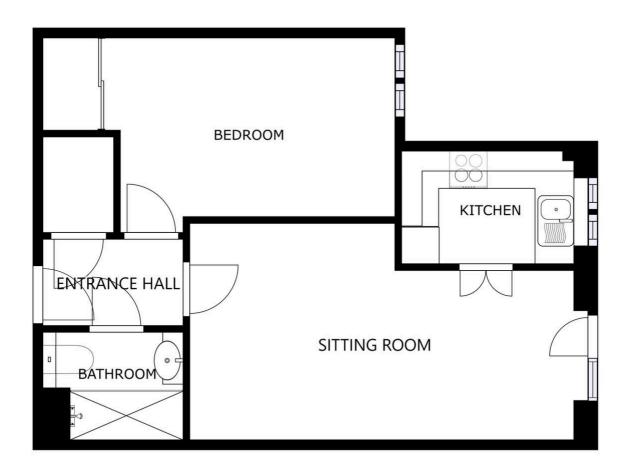

## **Communal Entrance**

With door leading to:

# **Private Entrance Hall**

With airing cupboard.

# Sitting Room

19' 3" x 10' 9" (5.87m x 3.28m)

Measurement narrowing to 8'4". With double glazed door and window to the rear elevation, two storage heaters.

#### Kitchen

8' 8" x 5' 8" (2.64m x 1.73m)

With double glazed window to the rear elevation, stainless steel sink and drainer unit with a range of wall and base units with work surfaces over, built-in oven and electric hob with filter hood over, built-in fridge and freezer, tiled floor, part tiled walls, extractor fan.

#### **Bedroom**

14' 5" x 8' 8" (4.39m x 2.64m)

Measurement plus built-in wardrobe space. With double glazed window to the rear elevation, built-in mirrored sliding door wardrobes, storage heater.

#### **Shower Room**

6' 9" x 5' 5" (2.06m x 1.65m)

With walk-in double tiled shower cubicle with sliding screen, wash hand basin, low-level WC, tiled walls, tiled floor, heated towel rail, wall heater.

## Lease Information

Length of the Lease: 112 Years Remaining

Service Charges: £2255.28 Per Year

Ground Rent: £435.00 Per Year

GROSS INTERNAL AREA
GROUND FLOOR: 47.2 m²
TOTAL: 47.2 m²
SIZES AND DIMENSIONS ARE APPROXIMATE, ACTUAL MAY VARY.