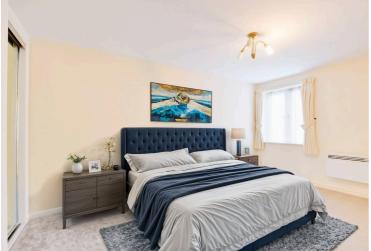

#### **Bedroom**

14' 5" x 8' 8" (4.39m x 2.64m)

Measurement plus built-in wardrobe space. With double glazed window to the rear elevation, built-in mirrored sliding door wardrobes, storage heater.