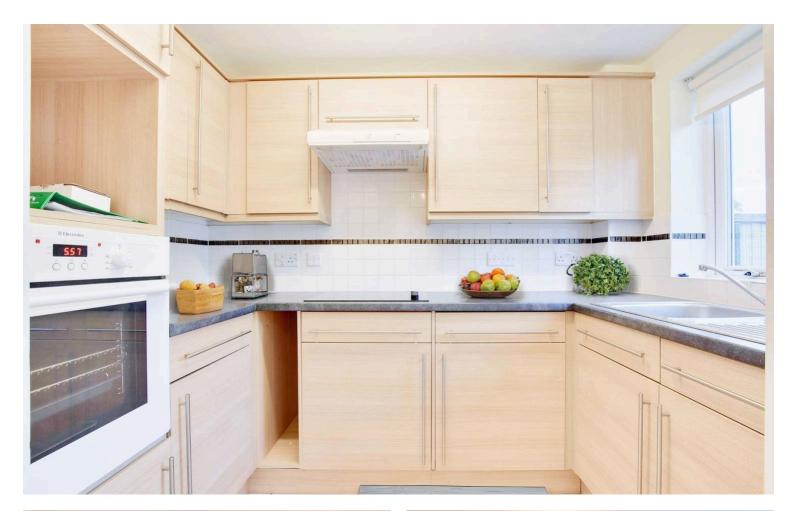

#### Kitchen

8' 8" x 5' 8" (2.64m x 1.73m)

With double glazed window to the rear elevation, stainless steel sink and drainer unit with a range of wall and base units with work surfaces over, built-in oven and electric hob with filter hood over, built-in fridge and freezer, tiled floor, part tiled walls, extractor fan.