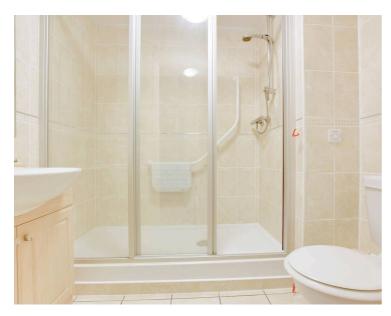

#### **Shower Room**

6' 9" x 5' 5" (2.06m x 1.65m)

With walk-in double tiled shower cubicle with sliding screen, wash hand basin, low-level WC, tiled walls, tiled floor, heated towel rail, wall heater.