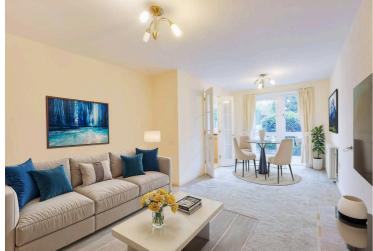

# Sitting Room

19' 3" x 10' 9" (5.87m x 3.28m)

Measurement narrowing to 8'4". With double glazed door and window to the rear elevation, two storage heaters.