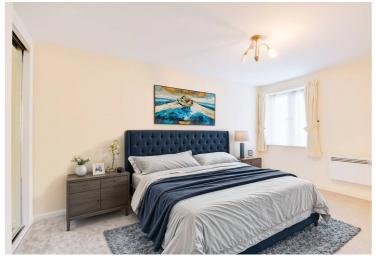

#### Bedroom

14' 5" x 8' 8" (4.39m x 2.64m)

Measurement plus built-in wardrobe space. With double glazed window to the rear elevation, built-in mirrored sliding door wardrobes, storage heater.