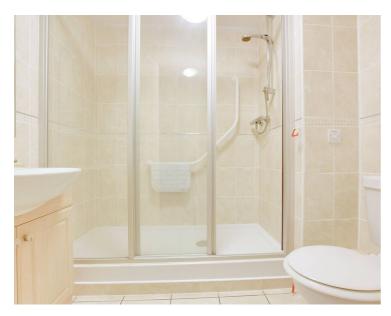

## **Shower Room**

6' 9" x 5' 5" (2.06m x 1.65m)

With walk-in double tiled shower cubicle with sliding screen, wash hand basin, low-level WC, tiled walls, tiled floor, heated towel rail, wall heater.