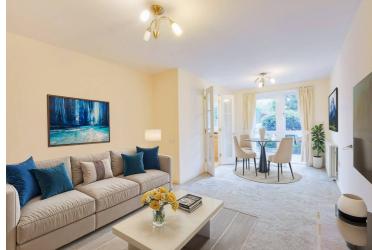

# Sitting Room

19' 3" x 10' 9" (5.87m x 3.28m)

Measurement narrowing to 8'4". With double glazed door and window to the rear elevation, two storage heaters.