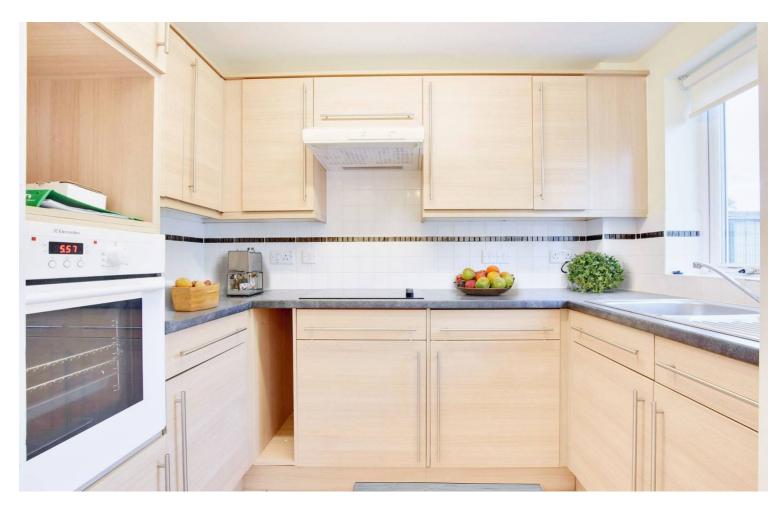

#### Kitchen

8' 8" x 5' 8" (2.64m x 1.73m)

With double glazed window to the rear elevation, stainless steel sink and drainer unit with a range of wall and base units with work surfaces over, built-in oven and electric hob with filter hood over, built-in fridge and freezer, tiled floor, part tiled walls, extractor fan.