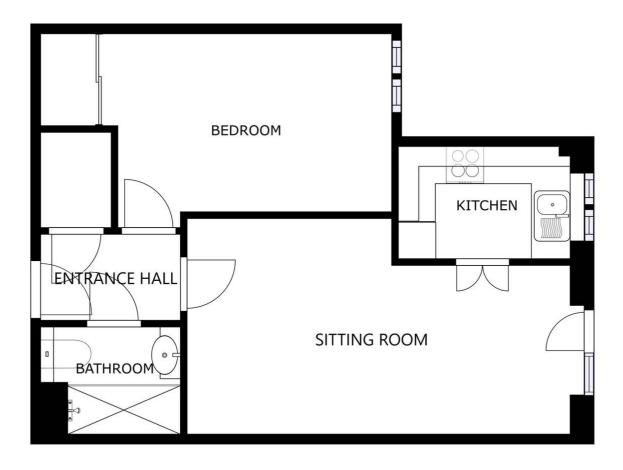

## **Private Entrance Hall**

With airing cupboard.

# Sitting Room

19' 3" x 10' 9" (5.87m x 3.28m)

Measurement narrowing to 8'4". With double glazed door and window to the rear elevation, two storage heaters.

#### Kitchen

8' 8" x 5' 8" (2.64m x 1.73m)

With double glazed window to the rear elevation, stainless steel sink and drainer unit with a range of wall and base units with work surfaces over, built-in oven and electric hob with filter hood over, built-in fridge and freezer, tiled floor, part tiled walls, extractor fan.

#### Bedroom

14' 5" x 8' 8" (4.39m x 2.64m)

Measurement plus built-in wardrobe space. With double glazed window to the rear elevation, built-in mirrored sliding door wardrobes, storage heater.

## **Shower Room**

6' 9" x 5' 5" (2.06m x 1.65m)

With walk-in double tiled shower cubicle with sliding screen, wash hand basin, low-level WC, tiled walls, tiled floor, heated towel rail, wall heater.

## **Lease Information**

Length of the Lease: 112 Years Remaining

Service Charges: £2255.28 Per Year

Ground Rent: £435.00 Per Year

GROSS INTERNAL AREA
GROUND FLOOR: 47.2 m<sup>2</sup>
TOTAL: 47.2 m<sup>2</sup>
SIZES AND DIMENSIONS ARE APPROXIMATE, ACTUAL MAY VARY,