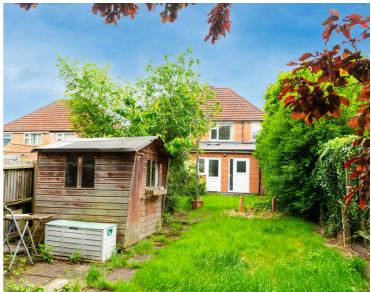

## Rear Garden

With slate patio area, lawn, paved pathway, mature flowerbeds and shrubs, sheds, fencing to perimeter, water supply.