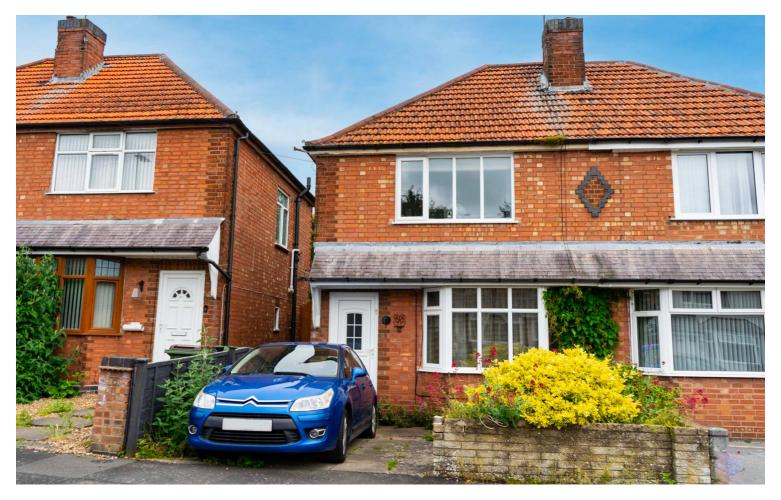

# Fairfield Road, Oadby

Offers in Excess of £260,000

Located within a CUL-DE-SAC off Uplands Road, this traditional three bedroom semi-detached property has been extended to the rear to provide a GROUND FLOOR THIRD BEDROOM/reception room with an EN-SUITE shower room. Parking is available to the front via off road parking.

## **Front Garden**

Paved frontage with shrubs.

## **Driveway**

Providing off road parking.

SIZES AND DIMENSIONS ARE APPROXIMATE, ACTUAL MAY VARY

SIZES AND DIMENSIONS ARE APPROXIMATE, ACTUAL MAY VAR