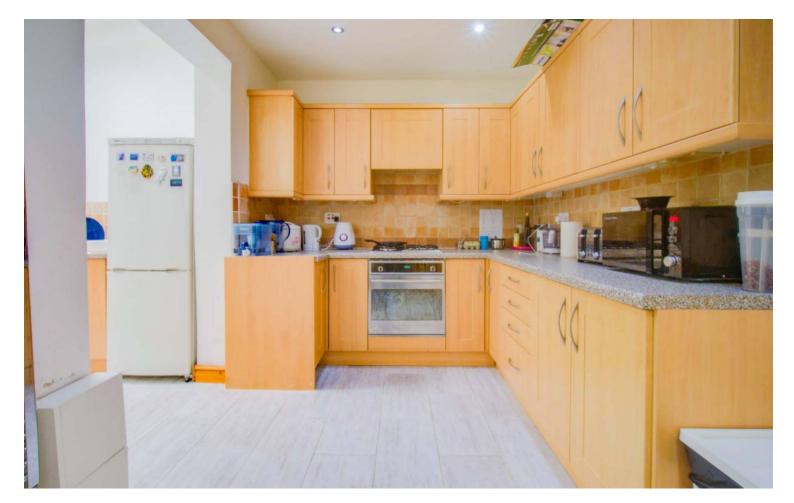

## Kitchen Diner

15' 9" x 7' 10" (4.80m x 2.39m)

With window to the side elevation, wall and base units with work surface over, under stairs storage cupboard, oven and gas hob with extractor fan over, part tiled walls, wood effect floor, heated towel rail.