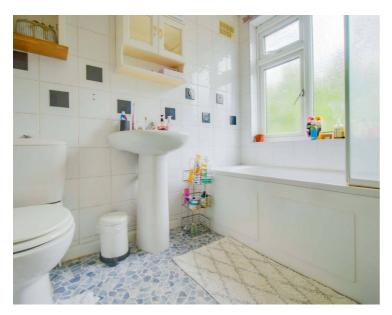

#### **Bathroom**

7' 4" x 5' 11" (2.24m x 1.80m)

With window to the rear elevation, low-level WC, wash hand basin, medicine cabinet, bath with shower over, tiled walls, heated towel rail.