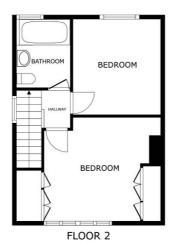

## **First Floor Landing**

With window to the side elevation, loft access.

# **Bedroom One**

11' 11" x 10' 10" (3.63m x 3.30m)

With window to the front elevation, built-in wardrobes, radiator.

## **Bedroom Two**

10' 4" x 9' 7" (3.15m x 2.92m)

With window to the rear elevation, fitted wardrobe, radiator.

#### **Bathroom**

7' 4" x 5' 11" (2.24m x 1.80m)

With window to the rear elevation, low-level WC, wash hand basin, medicine cabinet, bath with shower over, tiled walls, heated towel rail.