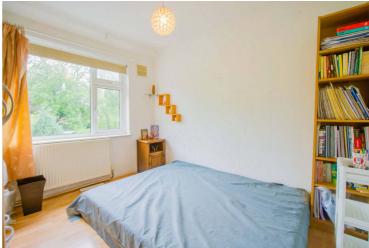

## **Ground Floor Bedroom**

8' 9" x 89' 0" (2.67m x 27.13m)

With window to the rear elevation, built-in storage cupboards, storage heater.