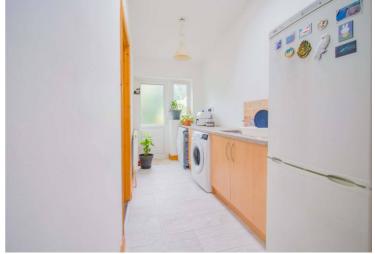

# **Utility Area**

12' 0" x 5' 6" (3.66m x 1.68m)

With window and door to the rear elevation, roof window, wall and base units with work surface over, sink and drainer, place for washing machine and tumble dryer, part tiled walls, wood effect floor, radiator.