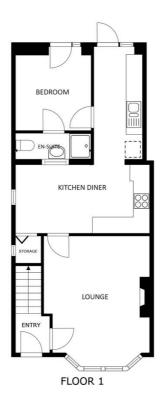

# **Entrance Hall**

With stairs to first floor, radiator.

# Lounge

14' 6" x 12' 8" (4.42m x 3.86m)

With bay window to the front elevation, gas fire with surround and hearth, wall lights, meter cupboard, wood effect floor, radiator.

## Kitchen Diner

15' 9" x 7' 10" (4.80m x 2.39m)

With window to the side elevation, wall and base units with work surface over, under stairs storage cupboard, oven and gas hob with extractor fan over, part tiled walls, wood effect floor, heated towel rail.

## **Ground Floor Bedroom**

8' 9" x 89' 0" (2.67m x 27.13m)

With window to the rear elevation, built-in storage cupboards, storage heater.

#### **En-Suite**

8' 9" x 2' 11" (2.67m x 0.89m)

With shower cubicle, wash hand basin, low-level WC, medicine cabinet, part tiled walls, tiled floor, heated towel rail.