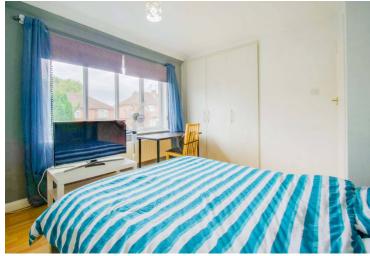

# **Bedroom One**

11' 11" x 10' 10" (3.63m x 3.30m)

With window to the front elevation, built-in wardrobes, radiator.