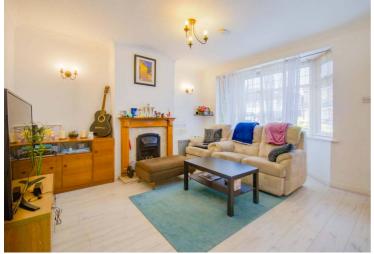

# Lounge

14' 6" x 12' 8" (4.42m x 3.86m)

With bay window to the front elevation, gas fire with surround and hearth, wall lights, meter cupboard, wood effect floor, radiator.