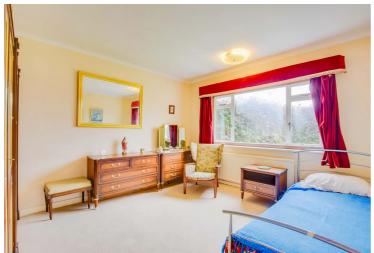

#### **Bedroom One**

12' 4" x 11' 4" (3.76m x 3.45m)

With a double-glazed window to the front elevation and a radiator.