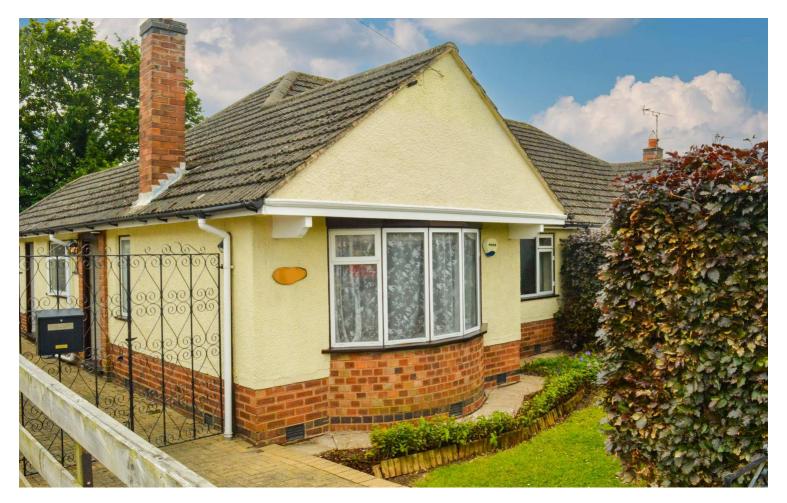

# Foxhunter Drive, Oadby

£260,000

A semi-detached bungalow in the suburb of Oadby with two reception rooms, a kitchen, a bathroom and two bedrooms. Outside, there is a front garden, driveway, garage and delightful mature rear garden.

#### **Driveway**

With gated access leading to a further driveway and a lawned front garden with flower beds and hedges.