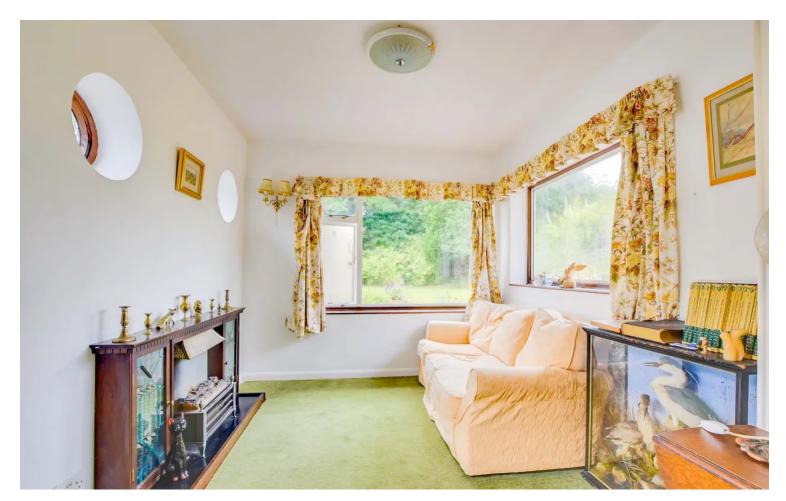

## **Reception Room Two**

11' 1" x 8' 8" (3.38m x 2.64m)

With double-glazed windows to the rear and side elevations, a door to the side elevation, a wall-mounted boiler and a radiator.