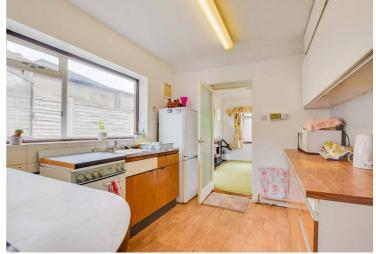

#### Kitchen

10' 1" x 8' 8" (3.07m x 2.64m)

With a double-glazed window to the side elevation, a sink and drainer unit with a range of wall and base units with work surfaces over, a gas cooker point and plumbing for a washing machine.