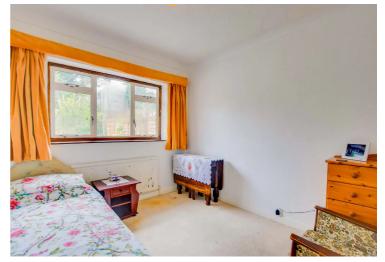

#### **Bedroom Two**

10' 7" x 9' 0" (3.23m x 2.74m)

With a double-glazed window to the rear elevation and a radiator.