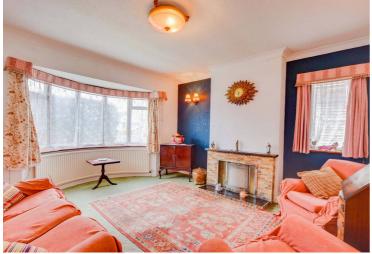

## **Living Room**

14' 8" x 12' 6" (4.47m x 3.81m)

With a double-glazed window to the front elevation, double-glazed window to the side elevation, fire place and a radiator.