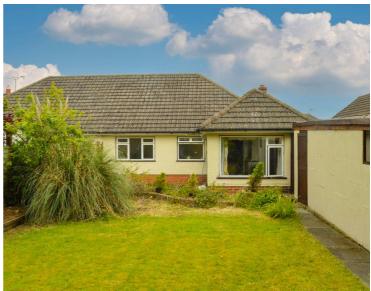

# Foxhunter Drive, Oadby

£260,000

A semi-detached bungalow in the suburb of Oadby with two reception rooms, a kitchen, a bathroom and two bedrooms. Outside, there is a front garden, driveway, garage and delightful mature rear garden.

## Rear Garden

With a patio seating area, lawn, flower bed borders, mature trees and fencing to the perimeter.

#### **Driveway**

With gated access leading to a further driveway and a lawned front garden with flower beds and hedges.

## Garage

20' x 9'4" with power and lighting and side door.

SIZES AND DIMENSIONS ARE APPROXIMATE, ACTUAL MAY VARY.