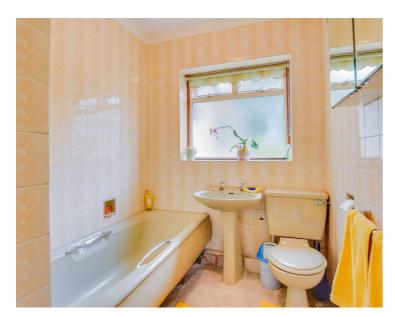

### **Bathroom**

7' 7" x 6' 0" (2.31m x 1.83m)

With a double-glazed window to the rear elevation, bath with shower over, wash hand basin, WC, storage cupboard, tiled walls and a radiator.