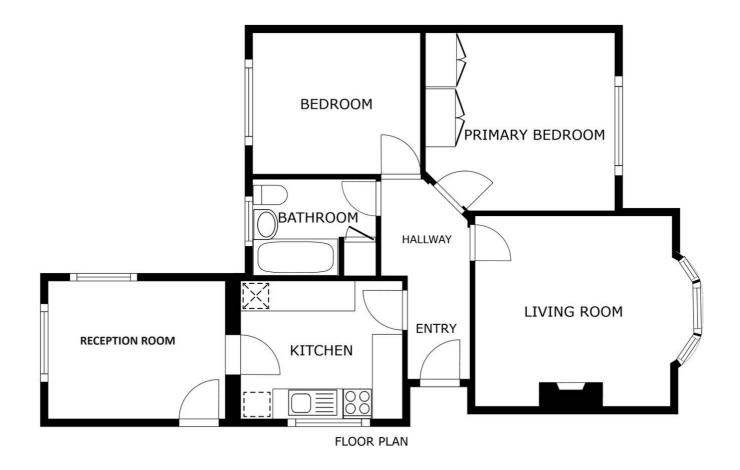

# Foxhunter Drive, Oadby

£260,000

A semi-detached bungalow in the suburb of Oadby with two reception rooms, a kitchen, a bathroom and two bedrooms. Outside, there is a front garden, driveway, garage and delightful mature rear garden.

## **Entrance Lobby**

With internal door to the:

#### **Entrance Hall**

With loft access, cloaks cupboard and a radiator.

## **Living Room**

14' 8" x 12' 6" (4.47m x 3.81m)

With a double-glazed window to the front elevation, double-glazed window to the side elevation, fire place and a radiator.

#### Kitchen

10' 1" x 8' 8" (3.07m x 2.64m)

With a double-glazed window to the side elevation, a sink and drainer unit with a range of wall and base units with work surfaces over, a gas cooker point and plumbing for a washing machine.

## **Reception Room Two**

11' 1" x 8' 8" (3.38m x 2.64m)

With double-glazed windows to the rear and side elevations, a door to the side elevation, a wall-mounted boiler and a radiator.

#### **Bedroom One**

12' 4" x 11' 4" (3.76m x 3.45m)

With a double-glazed window to the front elevation and a radiator.

#### **Bedroom Two**

10' 7" x 9' 0" (3.23m x 2.74m)

With a double-glazed window to the rear elevation and a radiator.

### **Bathroom**

7' 7" x 6' 0" (2.31m x 1.83m)

With a double-glazed window to the rear elevation, bath with shower over, wash hand basin, WC, storage cupboard, tiled walls and a radiator.