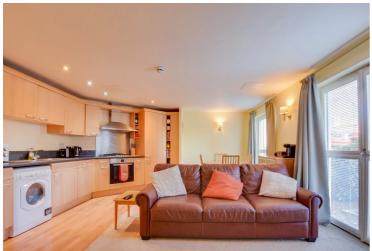

## Open Plan Living Kitchen Dining Room

20' 8" x 15' 5" (6.30m x 4.70m)

With two sets of double glazed French doors to the rear elevation, part laminate floor, wall and base units with work surfaces over, fitted oven and hob with extractor fan and stainless steel splash back, stainless steel sink and drainer, built-in fridge freezer, built-in dishwasher, plumbing for washing machine, radiators.