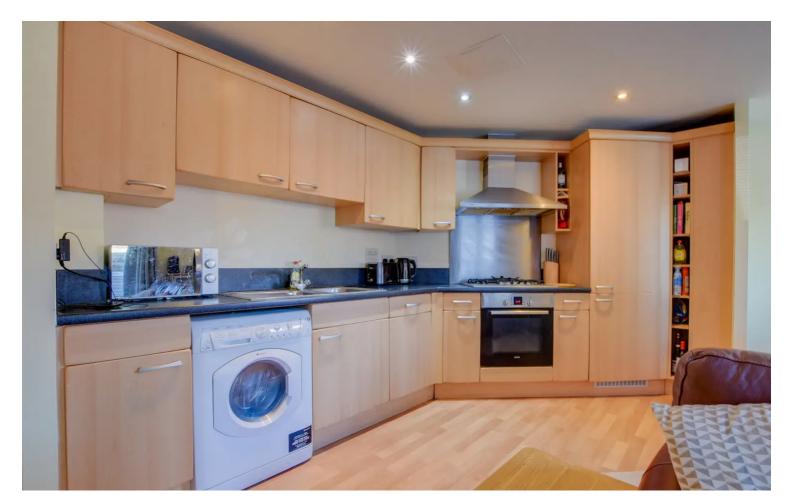

## Open Plan Living Kitchen Dining Room

20' 8" x 15' 5" (6.30m x 4.70m)

With two sets of double glazed French doors to the rear elevation, part laminate floor, wall and base units with work surfaces over, fitted oven and hob with extractor fan and stainless steel splash back, stainless steel sink and drainer, built-in fridge freezer, built-in dishwasher, plumbing for washing machine, radiators.