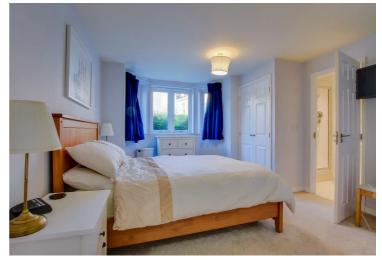

#### **Bedroom One**

12' 6" x 11' 3" (3.81m x 3.43m)

With double glazed bay window to the side elevation, built-in storage cupboard, radiator.