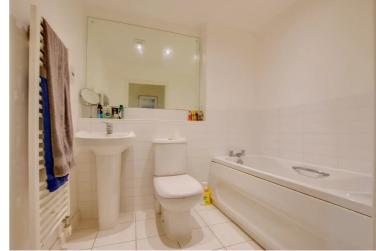

#### **Bathroom**

7' 0" x 6' 2" (2.13m x 1.88m)

With bath, wash hand basin, low-level WC, tiled floor, part tiled walls, ladder style towel rail/radiator.