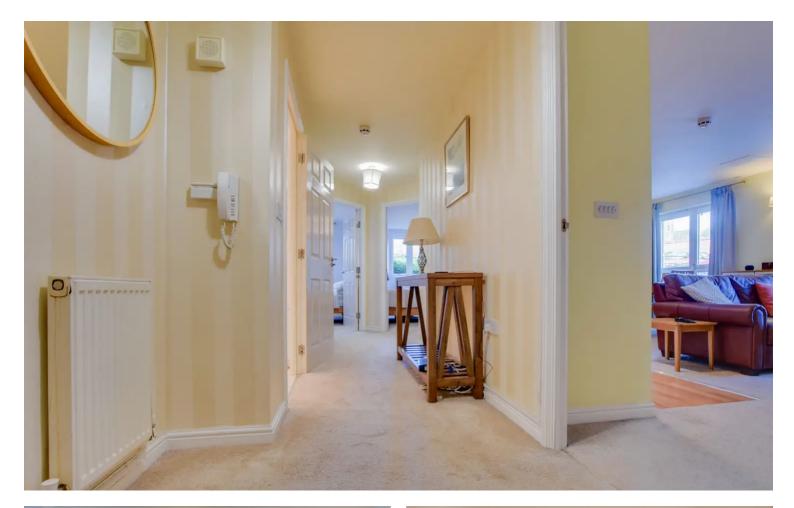

#### **Entrance Hall**

With storage cupboard housing the fuse board, further storage cupboard, radiator.