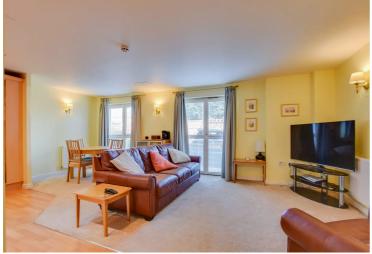

## Open Plan Living Kitchen Dining Room

20' 8" x 15' 5" (6.30m x 4.70m)

With two sets of double glazed French doors to the rear elevation, part laminate floor, wall and base units with work surfaces over, fitted oven and hob with extractor fan and stainless steel splash back, stainless steel sink and drainer, built-in fridge freezer, built-in dishwasher, plumbing for washing machine, radiators.