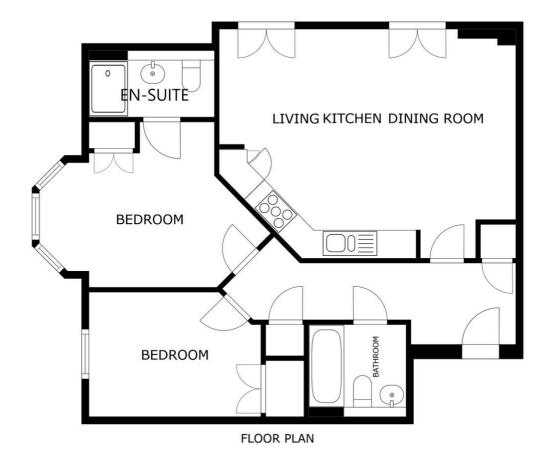

#### **Entrance Hall**

With storage cupboard housing the fuse board, further storage cupboard, radiator.

## Open Plan Living Kitchen Dining Room

20' 8" x 15' 5" (6.30m x 4.70m)

With two sets of double glazed French doors to the rear elevation, part laminate floor, wall and base units with work surfaces over, fitted oven and hob with extractor fan and stainless steel splash back, stainless steel sink and drainer, built-in fridge freezer, built-in dishwasher, plumbing for washing machine, radiators.

#### **Bedroom One**

12' 6" x 11' 3" (3.81m x 3.43m)

With double glazed bay window to the side elevation, built-in storage cupboard, radiator.

### **En-Suite**

8' 10" x 4' 10" (2.69m x 1.47m)

With walk-in shower cubicle, wash hand basin, low-level WC, part tiled walls, tiled floor, ladder style towel rail/radiator.

# Bedroom Two

11' 10" x 8' 8" (3.61m x 2.64m)

With double glazed window to the side elevation, storage cupboard, boiler, radiator.

#### **Bathroom**

7' 0" x 6' 2" (2.13m x 1.88m)

With bath, wash hand basin, low-level WC, tiled floor, part tiled walls, ladder style towel rail/radiator.