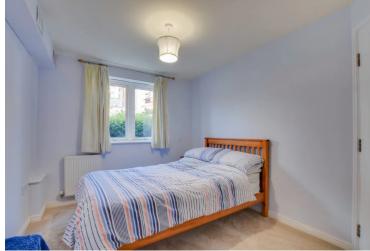

# Bedroom Two

11' 10" x 8' 8" (3.61m x 2.64m)

With double glazed window to the side elevation, storage cupboard, boiler, radiator.