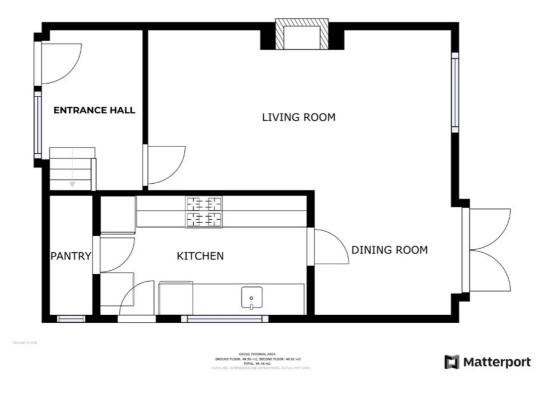

## **Entrance Hall**

With a double-glazed door, double-glazed window to the front elevation, door to the lounge diner, stairs to the first-floor landing and a radiator.

## **Through Lounge Diner**

19' 6" x 10' 5" (5.94m x 3.18m)

Plus 8'10 x 8'2" With a double-glazed window to the rear elevation, double-glazed French doors to the rear elevation, chimney breast with gas fire and stone surround, coving to the ceiling, Tv point and Tv two radiators.

### Kitchen

13' 4" x 7' 10" (4.06m x 2.39m)

With a double-glazed window to the side elevation, double-glazed door to the side elevation, a range of wall and base units with work surfaces over, sink and drainer unit, tiled splash back, space for a free-standing cooker, space for a fridge freezer, plumbing for a washing machine, extraction hood and a dry store/pantry.