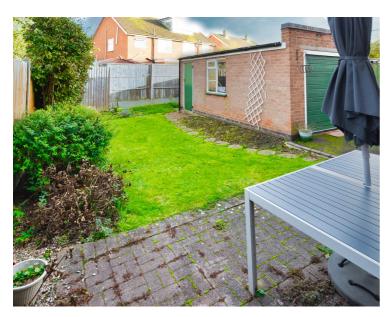

### Rear Garden

A low maintenance rear garden with a lawn area, patio and a range of plant and shrub borders.