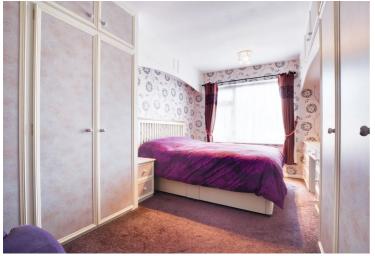

#### **Bedroom One**

15' 5" x 9' 4" (4.70m x 2.84m)

With a double-glazed window to the rear elevation, a range of built-in wardrobes, a built-in dressing table and a radiator.

# Bedroom |Three

12' 5" x 9' 0" (3.78m x 2.74m)

With a double glazed window to the rear elevation, built-in cupboard and wardrobes, coving to the ceiling and a radiator.