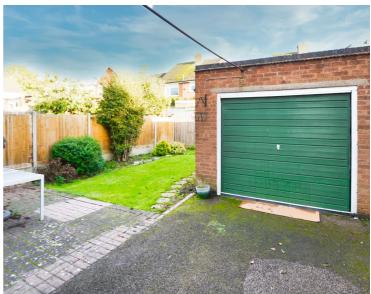

# Driveway

A low-maintenance paved driveway for two cars.

# **Garage**

To the rear of the property.