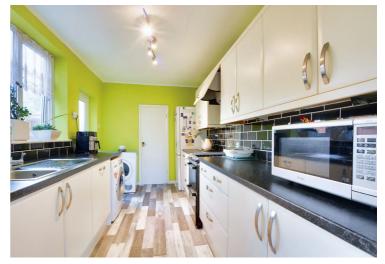

### Kitchen

13' 4" x 7' 10" (4.06m x 2.39m)

With a double-glazed window to the side elevation, double-glazed door to the side elevation, a range of wall and base units with work surfaces over, sink and drainer unit, tiled splash back, space for a free-standing cooker, space for a fridge freezer, plumbing for a washing machine, extraction hood and a dry store/pantry.