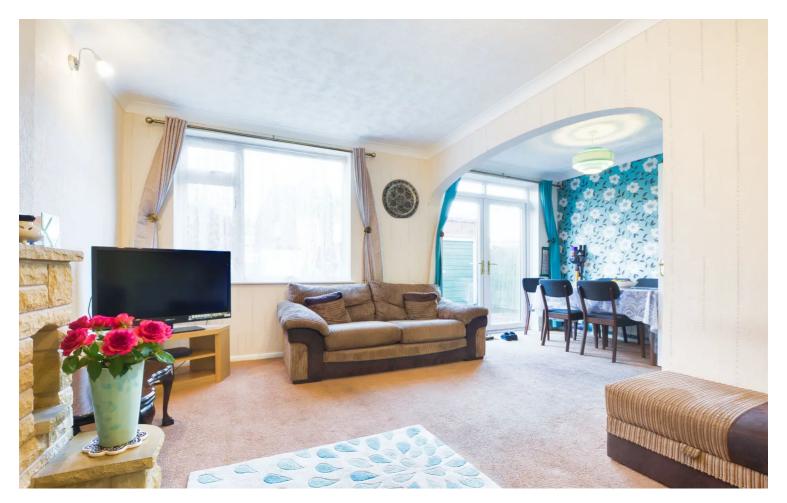

## **Through Lounge Diner**

19' 6" x 10' 5" (5.94m x 3.18m)

Plus 8'10 x 8'2" With a double-glazed window to the rear elevation, double-glazed French doors to the rear elevation, chimney breast with gas fire and stone surround, coving to the ceiling, Tv point and Tv two radiators.