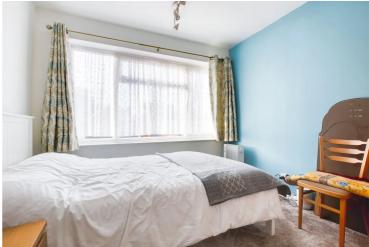

## **Bedroom Two**

10' 4" x 9' 5" (3.15m x 2.87m)

With a double-glazed window to the front elevation and a radiator.