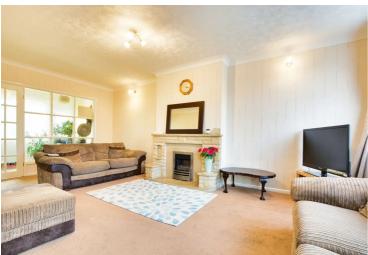

## **Through Lounge Diner**

19' 6" x 10' 5" (5.94m x 3.18m)

Plus 8'10 x 8'2" With a double-glazed window to the rear elevation, double-glazed French doors to the rear elevation, chimney breast with gas fire and stone surround, coving to the ceiling, Tv point and Tv two radiators.