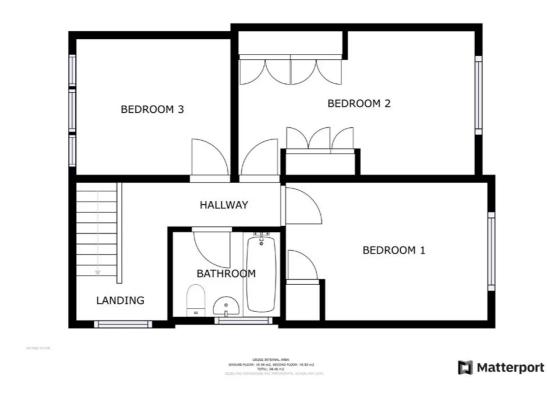

## First Floor Landing

With a double-glazed window to the front elevation and a loft inspection hatch.

#### **Bedroom One**

15' 5" x 9' 4" (4.70m x 2.84m)

With a double-glazed window to the rear elevation, a range of built-in wardrobes, a built-in dressing table and a radiator.

## **Bedroom Two**

10' 4" x 9' 5" (3.15m x 2.87m)

With a double-glazed window to the front elevation and a radiator.

# Bedroom |Three

12' 5" x 9' 0" (3.78m x 2.74m)

With a double glazed window to the rear elevation, built-in cupboard and wardrobes, coving to the ceiling and a radiator.

#### **Bathroom**

7' 0" x 5' 8" (2.13m x 1.73m)

With a double-glazed window to the side elevation, bath with shower over, WC, wash hand basin, tiled splash backs and a radiator.