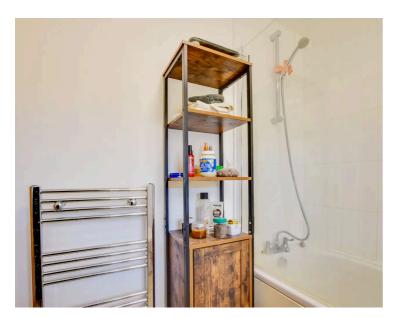

#### Bathroom

6' 9" x 6' 6" (2.06m x 1.98m)

With a window to the front elevation, tiled flooring, bath with shower over, WC, wash hand basin and a wall-mounted heated towel rail.