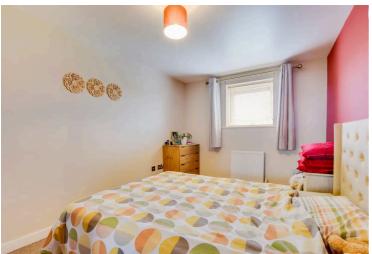

#### **Bedroom**

15' 0" x 8' 11" (4.57m x 2.72m)

With a window to the rear elevation, carpet and radiator.