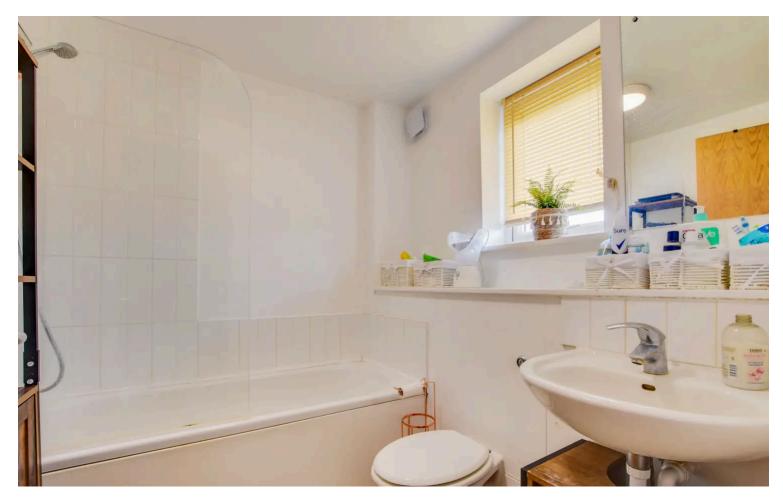

#### Bathroom

6' 9" x 6' 6" (2.06m x 1.98m)

With a window to the front elevation, tiled flooring, bath with shower over, WC, wash hand basin and a wall-mounted heated towel rail.