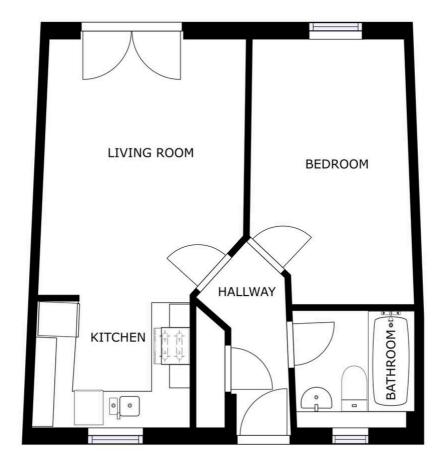

# Sandhills Avenue, Hamilton

Offers Over £95,000

A one-bedroom, SECOND-FLOOR apartment located in Hamilton. The flat has stair and lift access as well as one bedroom, bathroom and an open plan lounge kitchen area.

# **Entrance Hall**

With a carpet and storage cupboard.

#### Bathroom

6' 9" x 6' 6" (2.06m x 1.98m)

With a window to the front elevation, tiled flooring, bath with shower over, WC, wash hand basin and a wall-mounted heated towel rail.

#### **Bedroom**

15' 0" x 8' 11" (4.57m x 2.72m)

With a window to the rear elevation, carpet and radiator.

# Lounge Area

14' 5" x 11' 4" (4.39m x 3.45m)

With French doors to the rear elevation with a Juliette balcony, carpet and a gas radiator.

#### Kitchen Area

8' 6" x 7' 0" (2.59m x 2.13m)

With a window to the front elevation, sink and drainer unit, range of wall and base units with work surfaces over, laminate flooring, oven, hob, dishwasher, extraction fan and tiled splashbacks.

# **Communal Entrance Hall**

With fob access, stairs and lift access to the second floor where the apartment is located.

Lease information: