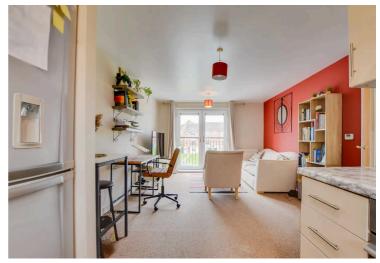

# Lounge Area

14' 5" x 11' 4" (4.39m x 3.45m)

With French doors to the rear elevation with a Juliette balcony, carpet and a gas radiator.

#### Kitchen Area

8' 6" x 7' 0" (2.59m x 2.13m)

With a window to the front elevation, sink and drainer unit, range of wall and base units with work surfaces over, laminate flooring, oven, hob, dishwasher, extraction fan and tiled splashbacks.