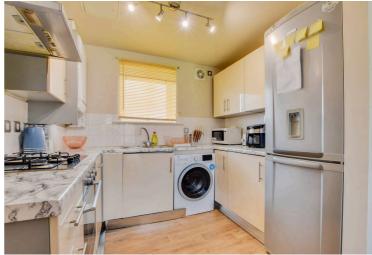

#### Kitchen Area

8' 6" x 7' 0" (2.59m x 2.13m)

With a window to the front elevation, sink and drainer unit, range of wall and base units with work surfaces over, laminate flooring, oven, hob, dishwasher, extraction fan and tiled splashbacks.