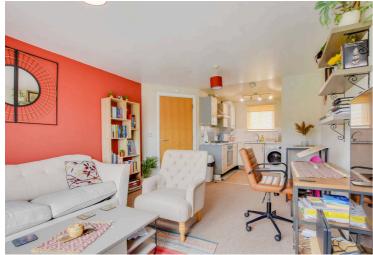

# Lounge Area

14' 5" x 11' 4" (4.39m x 3.45m)

With French doors to the rear elevation with a Juliette balcony, carpet and a gas radiator.