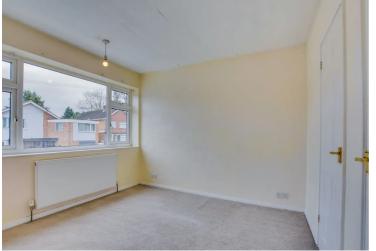

#### **Bedroom One**

10' 1" x 9' 6" (3.07m x 2.90m)

With a window to the front elevation, two built-in storage cupboards, carpet and a radiator.

## **Bedroom Two**

11' 0" x 9' 6" (3.35m x 2.90m)

With a window to the side elevation, a built-in cupboard, carpet and a radiator.

### **Bedroom Three**

8' 9" x 8' 0" (2.67m x 2.44m)

With a window to the side elevation, built-in storage cupboard, carpet and a radiator.