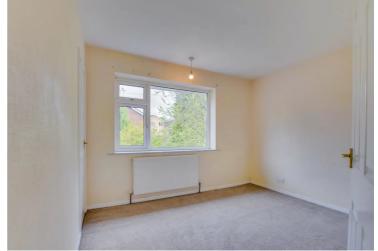

#### **Bedroom One**

10' 1" x 9' 6" (3.07m x 2.90m)

With a window to the front elevation, two built-in storage cupboards, carpet and a radiator.

## **Bedroom Two**

11' 0" x 9' 6" (3.35m x 2.90m)

With a window to the side elevation, a built-in cupboard, carpet and a radiator.

### **Bedroom Three**

8' 9" x 8' 0" (2.67m x 2.44m)

With a window to the side elevation, built-in storage cupboard, carpet and a radiator.