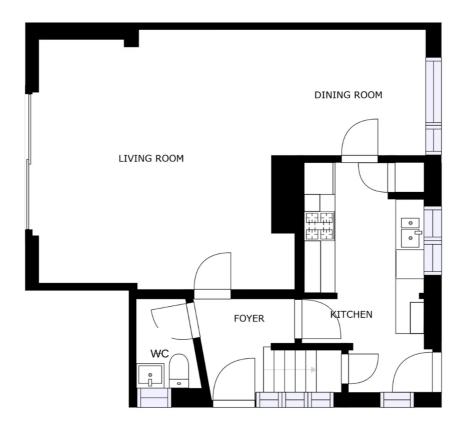

# **Entrance Hall**

With a uPVC front door, window to the front elevation, radiator and access to the downstairs WC, kitchen, I-shaped lounge diner and first-floor landing.

## **Downstairs WC**

6' 1" x 3' 11" (1.85m x 1.19m)

With a window to the front elevation, wash hand basin, WC, carpet and a radiator.

# L Shaped Lounge Diner

19' 2" x 17' 0" (5.84m x 5.18m)

With a window to the side elevation, patio doors to the rear elevation, carpet and two radiators.

## Kitchen

15' 0" x 7' 10" (4.57m x 2.39m)

With a window to the side elevation, window to the rear elevation, door to the side elevation, range of wall and base units with work surfaces over, stainless steel sink, plumbing for a washing machine, built-in gas hob with electric oven, extractor fan, laminate flooring, pantry/storage cupboard and a radiator.