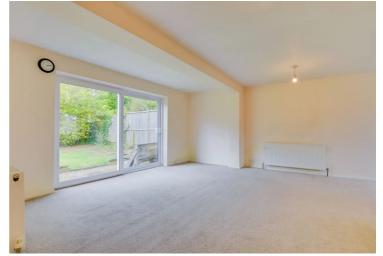

# L Shaped Lounge Diner

19' 2" x 17' 0" (5.84m x 5.18m)

With a window to the side elevation, patio doors to the rear elevation, carpet and two radiators.