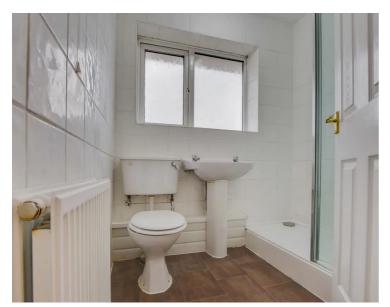

### Family Bathroom

6' 3" x 5' 5" (1.91m x 1.65m)

With a window to the side elevation, a shower with a glass shower screen, tiled walls, WC, sink and a radiator.