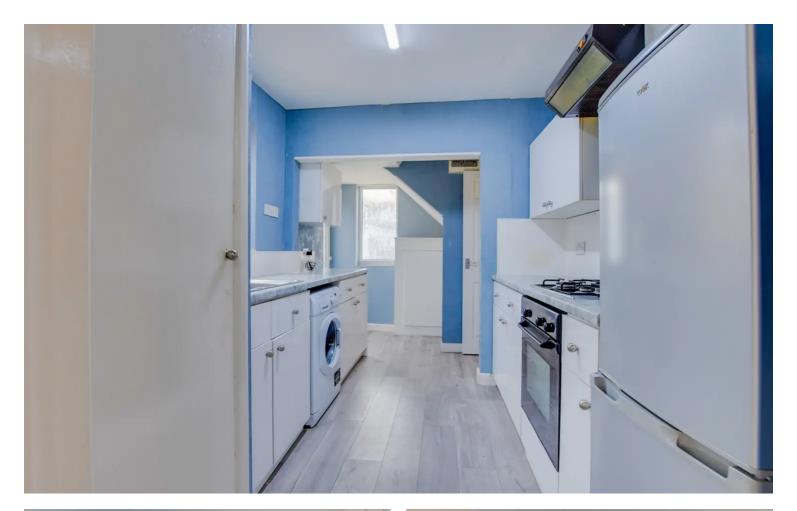

## Kitchen

15' 0" x 7' 10" (4.57m x 2.39m)

With a window to the side elevation, window to the rear elevation, door to the side elevation, range of wall and base units with work surfaces over, stainless steel sink, plumbing for a washing machine, built-in gas hob with electric oven, extractor fan, laminate flooring, pantry/storage cupboard and a radiator.