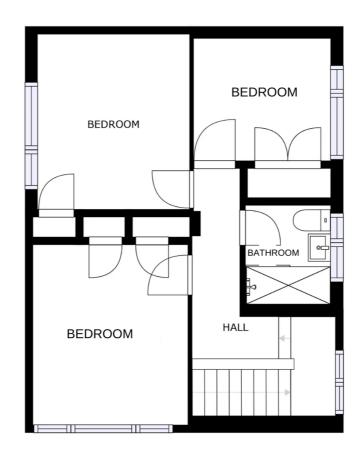

## First Floor Landing

With a window to the side elevation, airing cupboard and access to all bedrooms and the family bathroom.

#### **Bedroom One**

10' 1" x 9' 6" (3.07m x 2.90m)

With a window to the front elevation, two built-in storage cupboards, carpet and a radiator.

## **Bedroom Two**

11' 0" x 9' 6" (3.35m x 2.90m)

With a window to the side elevation, a built-in cupboard, carpet and a radiator.

### **Bedroom Three**

8' 9" x 8' 0" (2.67m x 2.44m)

With a window to the side elevation, built-in storage cupboard, carpet and a radiator.

### Family Bathroom

6' 3" x 5' 5" (1.91m x 1.65m)

With a window to the side elevation, a shower with a glass shower screen, tiled walls, WC, sink and a radiator.