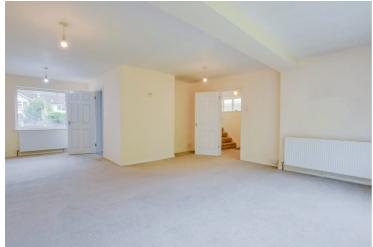

# L Shaped Lounge Diner

19' 2" x 17' 0" (5.84m x 5.18m)

With a window to the side elevation, patio doors to the rear elevation, carpet and two radiators.