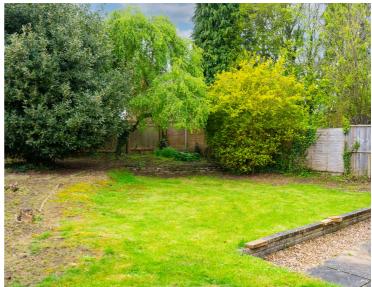

#### Rear Garden

A spacious rear garden with lawn, mature plants and shrub borders, a fenced perimeter and access to the front elevation.