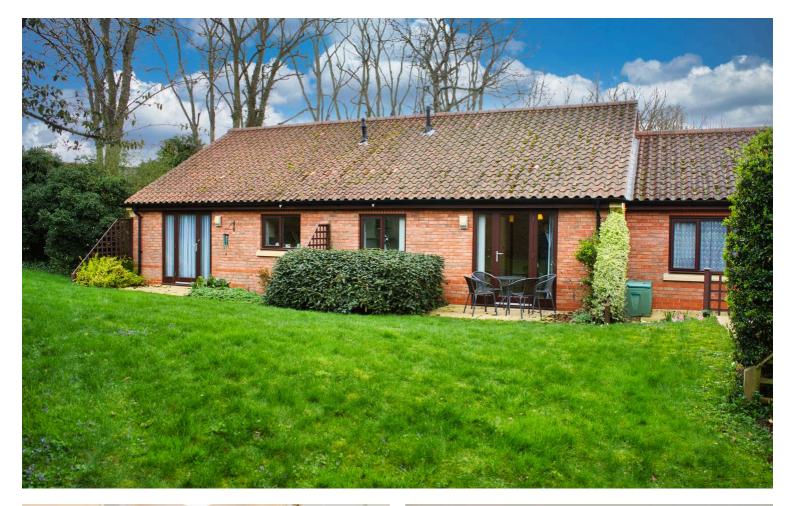

# Honeywell Close, Oadby

£170,000

A TWO BEDROOM terrace BUNGALOW offered for sale with NO UPWARD CHAIN within communal grounds of a community of other bungalows.

Council Tax band: B

Tenure: Leasehold

EPC Energy Efficiency Rating: C

#### **Communal Garden**

With small paved patio area, lawns.