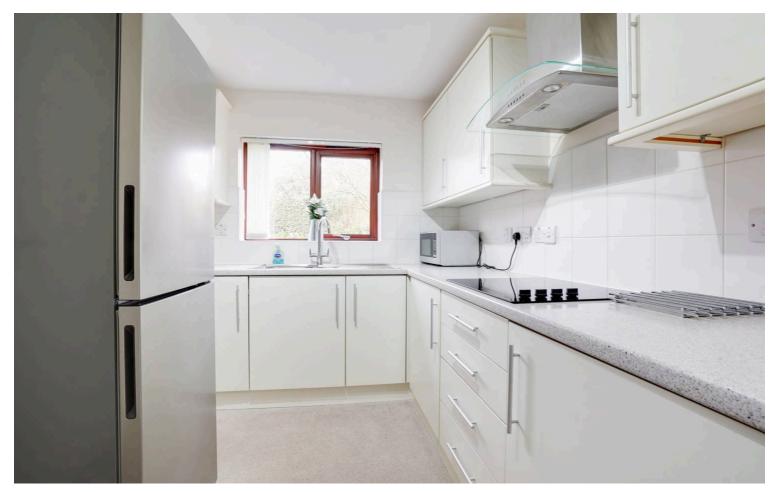

#### Kitchen

10' 2" x 7' 3" (3.10m x 2.21m)

With double glazed window to the rear elevation, wall and base units with work surfaces over, stainless steel sink and drainer, integrated fridge and freezer, integrated washing machine, built-in oven and hob with extractor fan, storage cupboard housing gas boiler, part tiled walls.