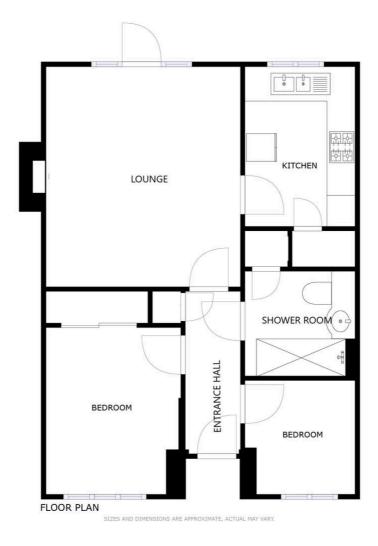

### **Entrance Hall**

With storage cupboard, radiator.

## **Bedroom One**

10' 8" x 8' 8" (3.25m x 2.64m)

With double glazed window to the front elevation, fitted wardrobes, radiator.

#### **Bedroom Two**

7' 4" x 7' 2" (2.24m x 2.18m)

With double glazed window to the front elevation, radiator.

#### **Shower Room**

7' 4" x 6' 8" (2.24m x 2.03m)

With walk-in shower cubicle, low-level WC, wash hand basin with storage below, part tiled walls, tiled floor, storage cupboard, radiator.

#### Lounge

13' 11" x 12' 7" (4.24m x 3.84m)

With double glazed French doors to the rear elevation, electric fire with surround and hearth, radiator.

#### Kitchen

10' 2" x 7' 3" (3.10m x 2.21m)

With double glazed window to the rear elevation, wall and base units with work surfaces over, stainless steel sink and drainer, integrated fridge and freezer, integrated washing machine, built-in oven and hob with extractor fan, storage cupboard housing gas boiler, part tiled walls.