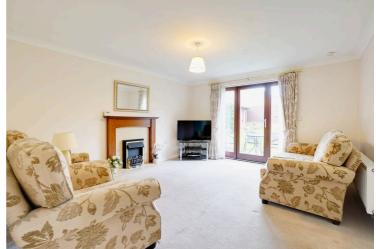

#### Lounge

13' 11" x 12' 7" (4.24m x 3.84m)

With double glazed French doors to the rear elevation, electric fire with surround and hearth, radiator.