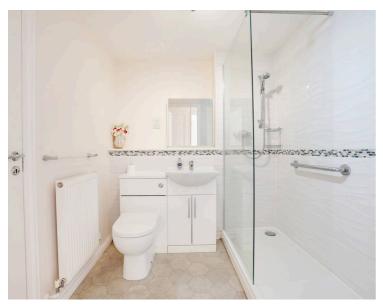

#### **Shower Room**

7' 4" x 6' 8" (2.24m x 2.03m)

With walk-in shower cubicle, low-level WC, wash hand basin with storage below, part tiled walls, tiled floor, storage cupboard, radiator.