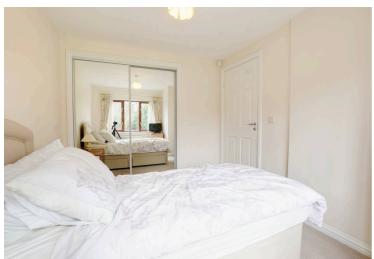

## **Bedroom One**

10' 8" x 8' 8" (3.25m x 2.64m)

With double glazed window to the front elevation, fitted wardrobes, radiator.