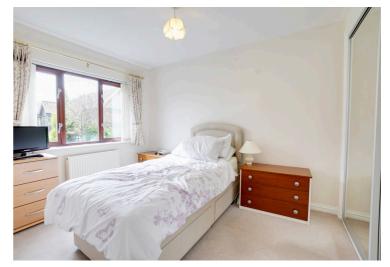

#### **Bedroom Two**

7' 4" x 7' 2" (2.24m x 2.18m)

With double glazed window to the front elevation, radiator.