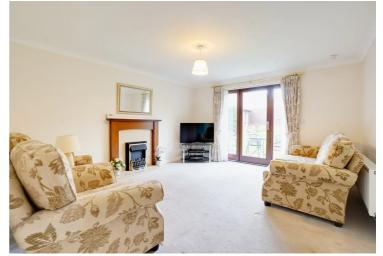

## Lounge

13' 11" x 12' 7" (4.24m x 3.84m)

With double glazed French doors to the rear elevation, electric fire with surround and hearth, radiator.