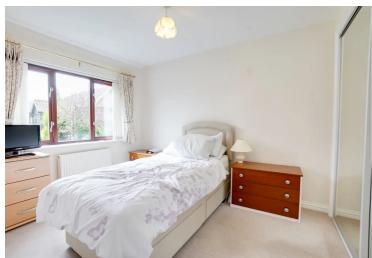

# **Bedroom One**

10' 8" x 8' 8" (3.25m x 2.64m)

With double glazed window to the front elevation, fitted wardrobes, radiator.