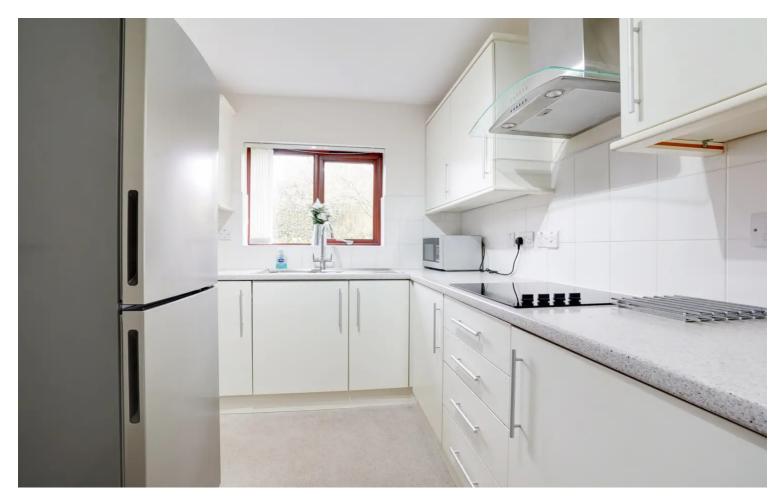

#### Kitchen

10' 2" x 7' 3" (3.10m x 2.21m)

With double glazed window to the rear elevation, wall and base units with work surfaces over, stainless steel sink and drainer, integrated fridge and freezer, integrated washing machine, built-in oven and hob with extractor fan, storage cupboard housing gas boiler, part tiled walls.