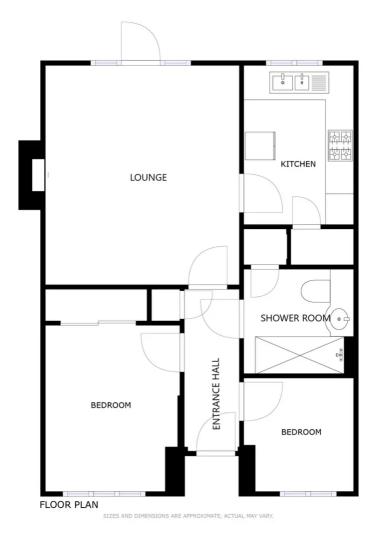

# **Entrance Hall**

With storage cupboard, radiator.

# **Bedroom One**

10' 8" x 8' 8" (3.25m x 2.64m)

With double glazed window to the front elevation, fitted wardrobes, radiator.

## **Bedroom Two**

7' 4" x 7' 2" (2.24m x 2.18m)

With double glazed window to the front elevation, radiator.

# **Shower Room**

7' 4" x 6' 8" (2.24m x 2.03m)

With walk-in shower cubicle, low-level WC, wash hand basin with storage below, part tiled walls, tiled floor, storage cupboard, radiator.

## Lounge

13' 11" x 12' 7" (4.24m x 3.84m)

With double glazed French doors to the rear elevation, electric fire with surround and hearth, radiator.

#### Kitchen

10' 2" x 7' 3" (3.10m x 2.21m)

With double glazed window to the rear elevation, wall and base units with work surfaces over, stainless steel sink and drainer, integrated fridge and freezer, integrated washing machine, built-in oven and hob with extractor fan, storage cupboard housing gas boiler, part tiled walls.