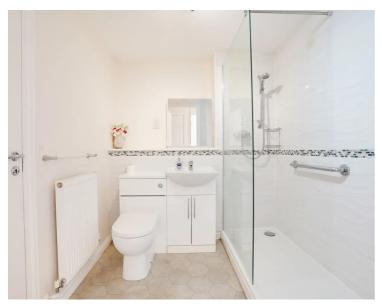

# **Shower Room**

7' 4" x 6' 8" (2.24m x 2.03m)

With walk-in shower cubicle, low-level WC, wash hand basin with storage below, part tiled walls, tiled floor, storage cupboard, radiator.