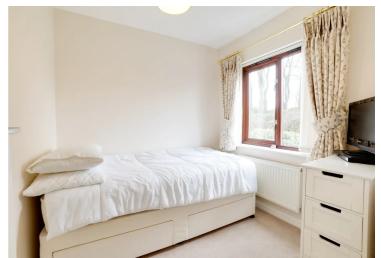

## **Bedroom Two**

7' 4" x 7' 2" (2.24m x 2.18m)

With double glazed window to the front elevation, radiator.