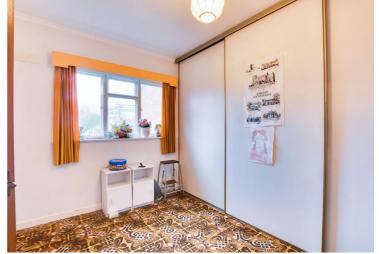

#### **Bedroom Two**

10' 7" x 8' 11" (3.23m x 2.72m)

With a window to the rear, built-in wardrobes and a radiator.