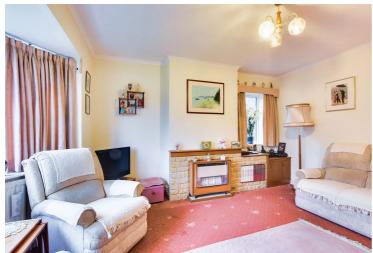

## **Living Room**

15' 7" x 12' 5" (4.75m x 3.78m)

(measurements into the bay) With a bay window to the front elevation, window to the side elevation, gas fire, storage cupboard and a radiator.