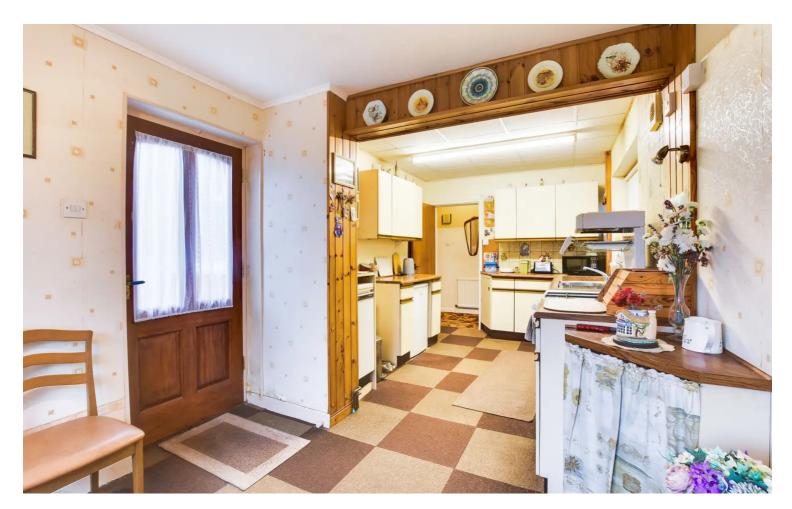

#### Kitchen Diner

20' 0" x 8' 6" (6.10m x 2.59m)

With a window to the side elevation, a window to the front elevation, a sink and drainer unit with a range of wall and base units with work surfaces over, space for a fridge freezer, plumbing for a washing machine, and space for a cooker.