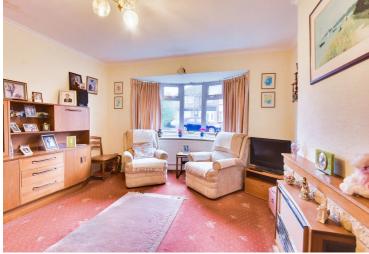

## **Living Room**

15' 7" x 12' 5" (4.75m x 3.78m)

(measurements into the bay) With a bay window to the front elevation, window to the side elevation, gas fire, storage cupboard and a radiator.