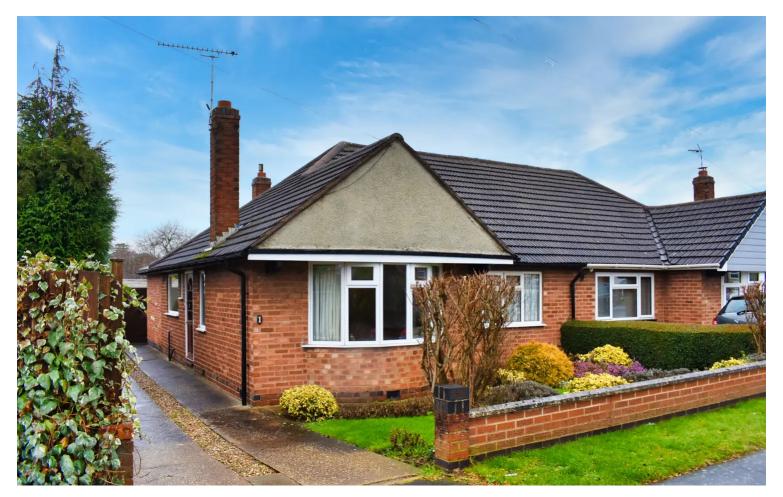

# Primrose Hill, Oadby

£250,000

A semi-detached bungalow with TWO bedrooms and a beautiful REAR GARDEN in the heart of Oadby.

Council Tax band: C

Tenure: Freehold

EPC Energy Efficiency Rating: E

# Off Road Parking

Off road parking for two to three cars.

GROSS INTERNAL AREA
TOTAL: 71 m²

SIZES AND DIMENSIONS ARE APPROXIMATE, ACTUAL MÁY VARY.

MATTERNAL AREA
TOTAL: 71 m²

Matterport

FLOOR 1