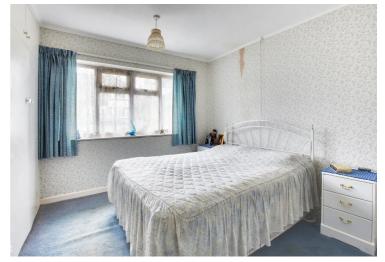

#### **Bedroom One**

12' 10" x 11' 5" (3.91m x 3.48m)

With a window to the front elevation, built-in wardrobes and a radiator.

#### **Bedroom Two**

10' 7" x 8' 11" (3.23m x 2.72m)

With a window to the rear, built-in wardrobes and a radiator.