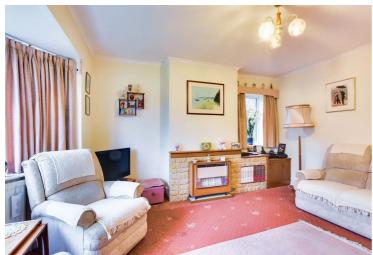

#### **Living Room**

15' 7" x 12' 5" (4.75m x 3.78m)

(measurements into the bay) With a bay window to the front elevation, window to the side elevation, gas fire, storage cupboard and a radiator.