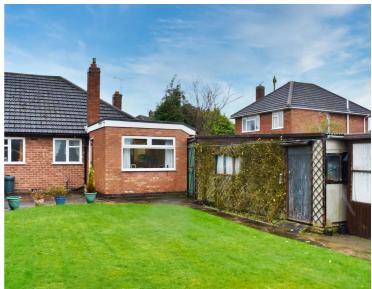

### Garden

With a beautiful sectioned garden with a patio area, shaped lawn, mature borders, greenhouse, shed, wildflower planting patch and access to the front elevation.

Driveway

For around three cars.