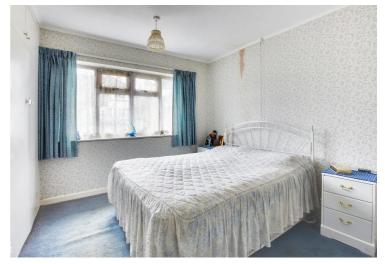

#### **Bedroom One**

12' 10" x 11' 5" (3.91m x 3.48m)

With a window to the front elevation, built-in wardrobes and a radiator.

#### **Bedroom Two**

10' 7" x 8' 11" (3.23m x 2.72m)

With a window to the rear, built-in wardrobes and a radiator.