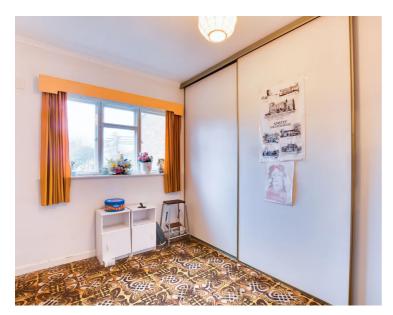

#### **Bedroom Two**

10' 7" x 8' 11" (3.23m x 2.72m)

With a window to the rear, built-in wardrobes and a radiator.