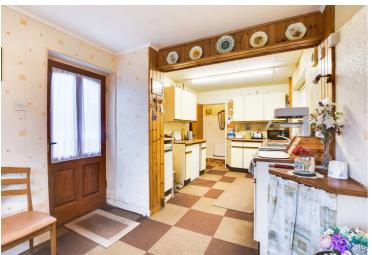

# Kitchen Diner

20' 0" x 8' 6" (6.10m x 2.59m)

With a window to the side elevation, a window to the front elevation, a sink and drainer unit with a range of wall and base units with work surfaces over, space for a fridge freezer, plumbing for a washing machine, and space for a cooker.