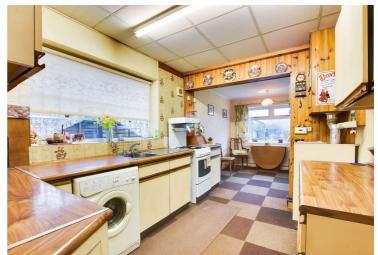

# Kitchen Diner

20' 0" x 8' 6" (6.10m x 2.59m)

With a window to the side elevation, a window to the front elevation, a sink and drainer unit with a range of wall and base units with work surfaces over, space for a fridge freezer, plumbing for a washing machine, and space for a cooker.