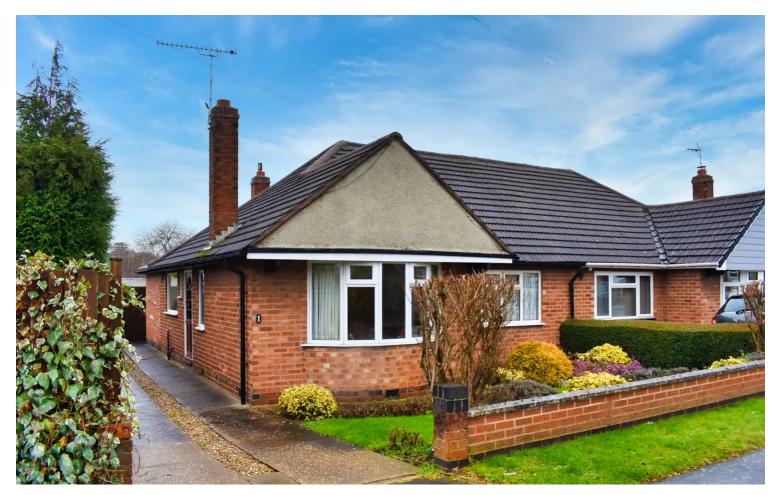

# Primrose Hill, Oadby, Leicester

£260,000

A semi-detached bungalow with TWO bedrooms and a beautiful REAR GARDEN in the heart of Oadby.

Council Tax band: C

Tenure: Freehold

EPC Energy Efficiency Rating: E

### Garden

With a beautiful sectioned garden with a patio area, shaped lawn, mature borders, greenhouse, shed, wildflower planting patch and access to the front elevation.

Driveway

For around three cars.