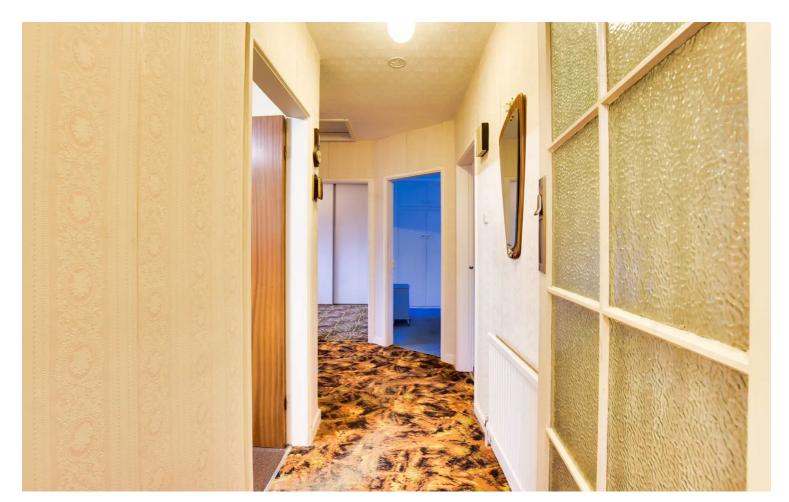

# Hallway

With a window to the side, loft hatch, storage cupboard and a radiator.