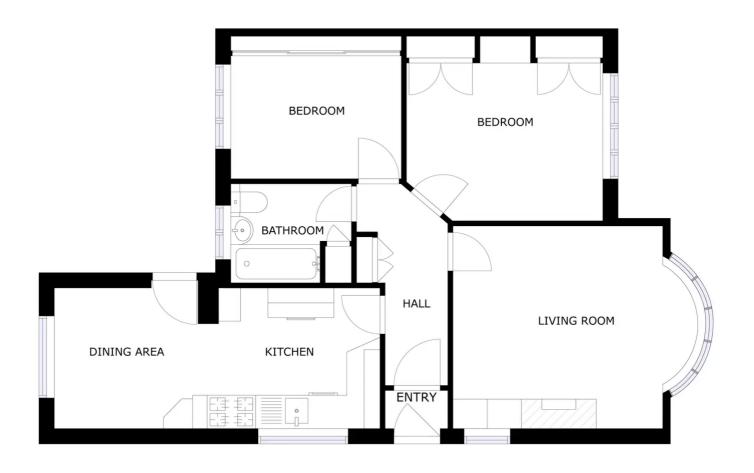

#### **Porch**

With a window to the side elevation and a door leading to:

# Hallway

With a window to the side, loft hatch, storage cupboard and a radiator.

# Kitchen Diner

20' 0" x 8' 6" (6.10m x 2.59m)

With a window to the side elevation, a window to the front elevation, a sink and drainer unit with a range of wall and base units with work surfaces over, space for a fridge freezer, plumbing for a washing machine, and space for a cooker.

#### **Living Room**

15' 7" x 12' 5" (4.75m x 3.78m)

(measurements into the bay) With a bay window to the front elevation, window to the side elevation, gas fire, storage cupboard and a radiator.

#### **Bedroom One**

12' 10" x 11' 5" (3.91m x 3.48m)

With a window to the front elevation, built-in wardrobes and a radiator.

#### **Bedroom Two**

10' 7" x 8' 11" (3.23m x 2.72m)

With a window to the rear, built-in wardrobes and a radiator.

#### **Bathroom**

With a window to the side elevation, bath with shower over, WC, wash hand basin, airing cupboard and radiator.

GROSS INTERNAL AREA
TOTAL: 71 m²

SIZES AND DIMENSIONS ARE APPROXIMATE, ACTUAL MÁY VARY.

MATTERNAL AREA
TOTAL: 71 m²

Matterport

FLOOR 1