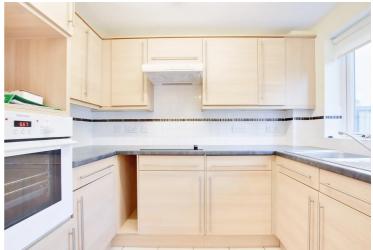

#### Kitchen

8' 8" x 5' 8" (2.64m x 1.73m)

With double glazed window to the rear elevation, stainless steel sink and drainer unit with a range of wall and base units with work surfaces over, built-in oven and electric hob with filter hood over, built-in fridge and freezer, tiled floor, part tiled walls, extractor fan.