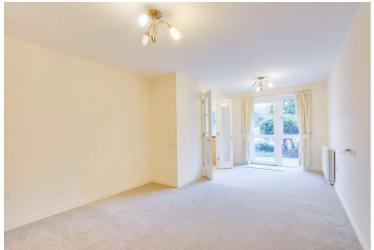

# Sitting Room

19' 3" x 10' 9" (5.87m x 3.28m)

Measurement narrowing to 8'4". With double glazed door and window to the rear elevation, two storage heaters.