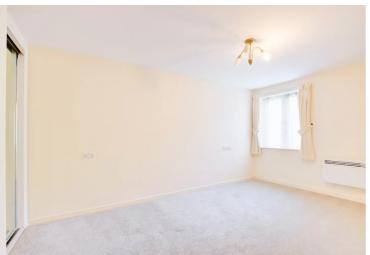

# Sitting Room

19' 3" x 10' 9" (5.87m x 3.28m)

Measurement narrowing to 8'4". With double glazed door and window to the rear elevation, two storage heaters.