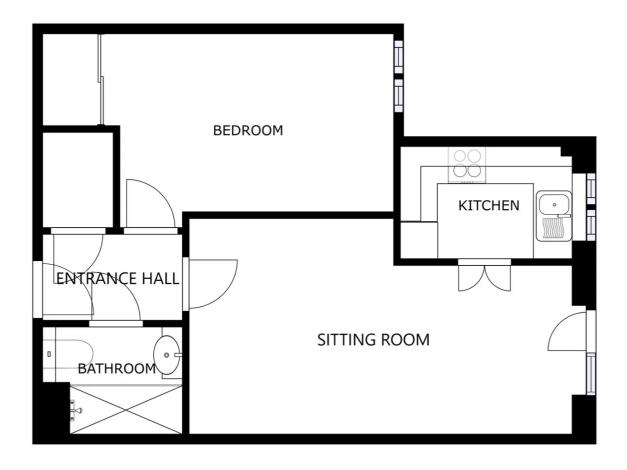

## **Private Entrance Hall**

With airing cupboard.

# Sitting Room

19' 3" x 10' 9" (5.87m x 3.28m)

Measurement narrowing to 8'4". With double glazed door and window to the rear elevation, two storage heaters.

#### Kitchen

8' 8" x 5' 8" (2.64m x 1.73m)

With double glazed window to the rear elevation, stainless steel sink and drainer unit with a range of wall and base units with work surfaces over, built-in oven and electric hob with filter hood over, built-in fridge and freezer, tiled floor, part tiled walls, extractor fan.

#### Bedroom

14' 5" x 8' 8" (4.39m x 2.64m)

Measurement plus built-in wardrobe space. With double glazed window to the rear elevation, built-in mirrored sliding door wardrobes, storage heater.

## **Shower Room**

6' 9" x 5' 5" (2.06m x 1.65m)

With walk-in double tiled shower cubicle with sliding screen, wash hand basin, low-level WC, tiled walls, tiled floor, heated towel rail, wall heater.

## **Lease Information**

Length of the Lease: 112 Years Remaining

Service Charges: £2255.28 Per Year

Ground Rent: £435.00 Per Year

GROSS INTERNAL AREA
GROUND FLOOR: 47.2 m<sup>2</sup>
TOTAL: 47.2 m<sup>2</sup>
TOTAL: 47.2 m<sup>2</sup>
SIZES AND DIMENSIONS ARE APPROXIMATE, ACTUAL MAY VARY,