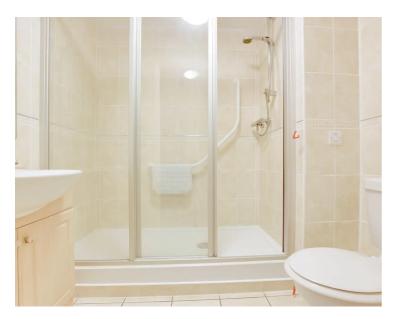

## **Shower Room**

6' 9" x 5' 5" (2.06m x 1.65m)

With walk-in double tiled shower cubicle with sliding screen, wash hand basin, low-level WC, tiled walls, tiled floor, heated towel rail, wall heater.