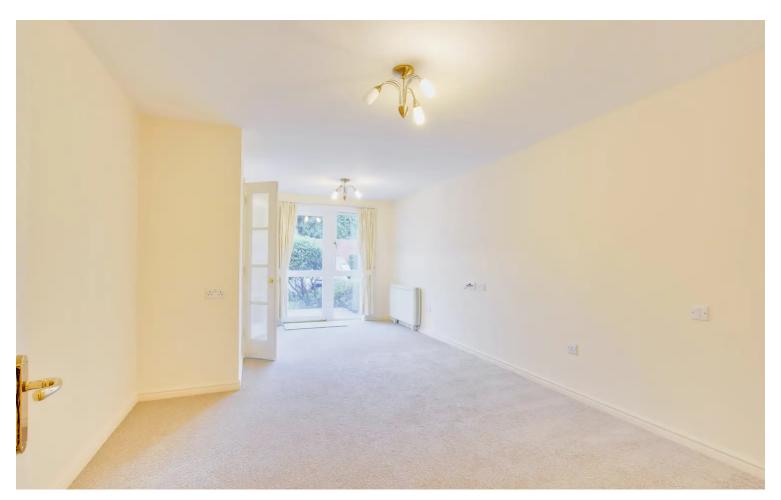

# Sitting Room

19' 3" x 10' 9" (5.87m x 3.28m)

Measurement narrowing to 8'4". With double glazed door and window to the rear elevation, two storage heaters.