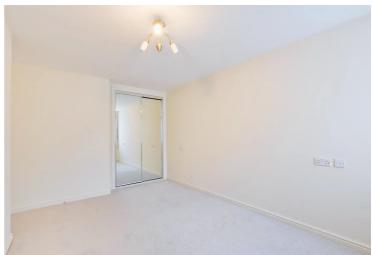

#### Bedroom

14' 5" x 8' 8" (4.39m x 2.64m)

Measurement plus built-in wardrobe space. With double glazed window to the rear elevation, built-in mirrored sliding door wardrobes, storage heater.