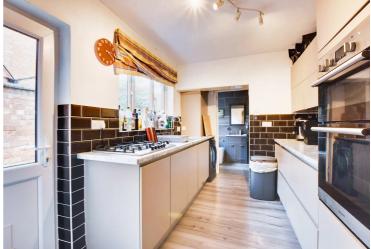

#### **Fitted Kitchen**

10' 1" x 7' 8" (3.07m x 2.34m)

With a window to the side elevation, sink and drainer unit with a range of wall and base units with work surfaces over, hob, double oven, fridge freezer, space for a washing machine and a store cupboard.