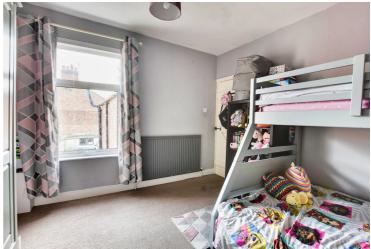

#### **Bedroom Two**

12' 2" x 11' 9" (3.71m x 3.58m)

With a window to the rear elevation and a radiator.

#### Bedroom three

10' 1" x 7' 10" (3.07m x 2.39m)

With a window to the rear elevation and a radiator.