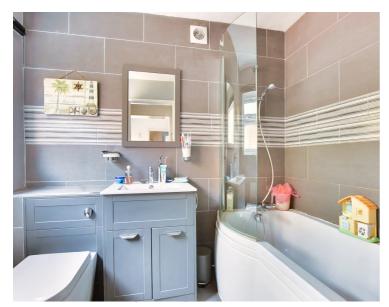

#### **Bathroom**

7' 10" x 5' 5" (2.39m x 1.65m)

With a window to the side elevation, bath with shower over, wash hand basin, WC and a radiator.