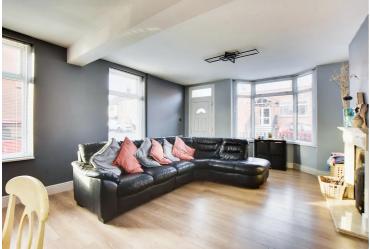

# **Through Lounge Diner**

26' 5" x 14' 9" (8.05m x 4.50m)

With a bay window to the front elevation, two windows to the side elevation, window to the rear elevation, open fireplace and a two radiators.