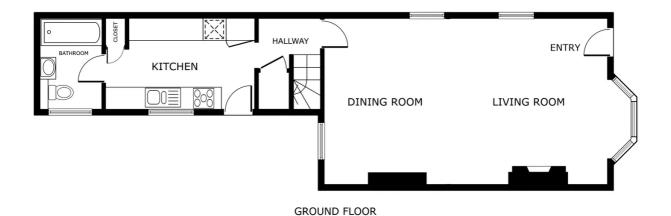

# **Through Lounge Diner**

26' 5" x 14' 9" (8.05m x 4.50m)

With a bay window to the front elevation, two windows to the side elevation, window to the rear elevation, open fireplace and a two radiators.

## Hallway

With understairs storage.

#### **Fitted Kitchen**

10' 1" x 7' 8" (3.07m x 2.34m)

With a window to the side elevation, sink and drainer unit with a range of wall and base units with work surfaces over, hob, double oven, fridge freezer, space for a washing machine and a store cupboard.

#### **Bathroom**

7' 10" x 5' 5" (2.39m x 1.65m)

With a window to the side elevation, bath with shower over, wash hand basin, WC and a radiator.

# Garage

For one vehicle

GROSS INTERNAL AREA GROUND FLOOR 593 sq.ft. FLOOR 1 536 sq.ft. TOTAL: 1,130 sq.ft.

Matterport

GROSS INTERNAL AREA
GROUND FLOOR 593 sq.ft. FLOOR 1 536 sq.ft.
TOTAL: 1,130 sq.ft.
SIZES AND DIMENSIONS AGE ADDROVIMATE. ACTUAL MAY MAD