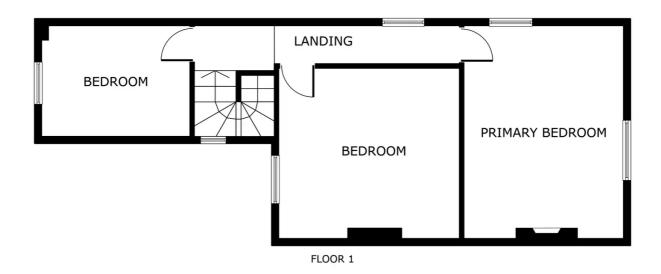

## First Floor Landing

With two windows to the side elevation and a radiator.

#### **Bedroom One**

14' 9" x 11' 5" (4.50m x 3.48m)

With a window to the front elevation, window to the side elevation and a radiator.

#### **Bedroom Two**

12' 2" x 11' 9" (3.71m x 3.58m)

With a window to the rear elevation and a radiator.

#### Bedroom three

10' 1" x 7' 10" (3.07m x 2.39m)

With a window to the rear elevation and a radiator.