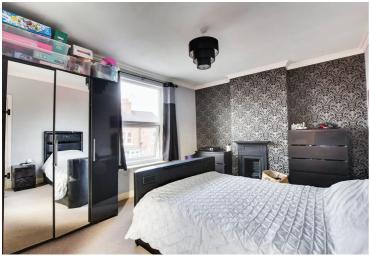

#### **Bedroom One**

14' 9" x 11' 5" (4.50m x 3.48m)

With a window to the front elevation, window to the side elevation and a radiator.