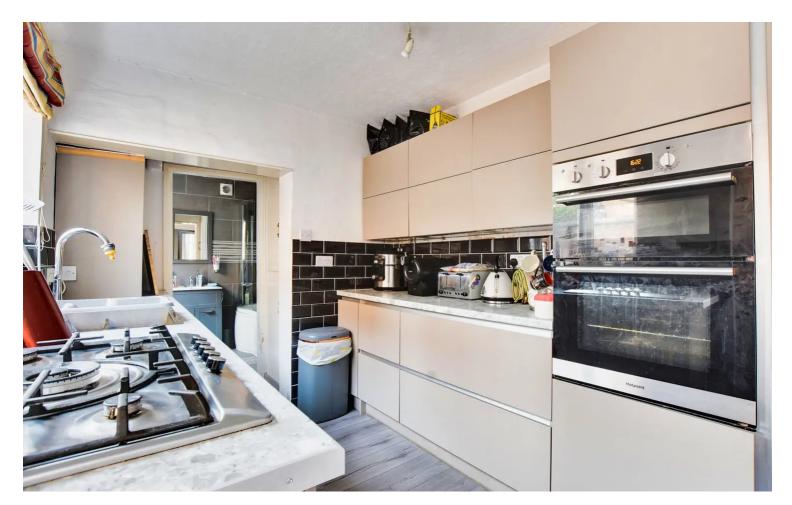

#### **Fitted Kitchen**

10' 1" x 7' 8" (3.07m x 2.34m)

With a window to the side elevation, sink and drainer unit with a range of wall and base units with work surfaces over, hob, double oven, fridge freezer, space for a washing machine and a store cupboard.