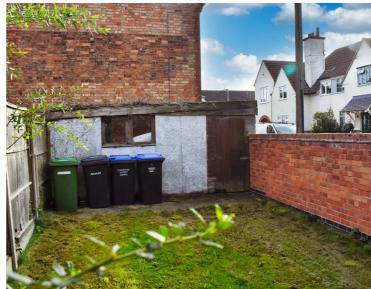

# Rear Garden

With a patio area, lawn, pebble garden border, front and side elevation access.

# Garage

For one vehicle

GROSS INTERNAL AREA GROUND FLOOR 593 sq.ft. FLOOR 1 536 sq.ft. TOTAL: 1,130 sq.ft.

Matterport

GROSS INTERNAL AREA
GROUND FLOOR 593 sq.ft. FLOOR 1 536 sq.ft.
TOTAL: 1,130 sq.ft.
SIZES AND DIMENSIONS AGE ADDROVIMATE. ACTUAL MAY MAD