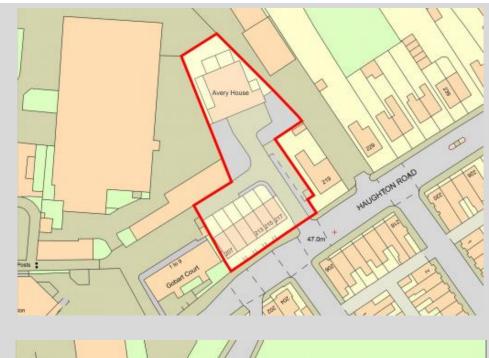

Externally there is under-croft car parking for 11 vehicles together with marked car parking for 13 vehicles externally (24 spaces total).

Total Site Area Approx. 0.53 Acres (Measured from Promap Mapping Services)