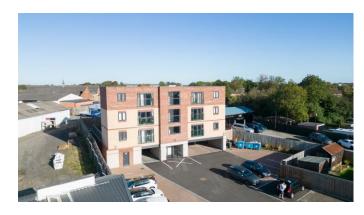

## AVERY HOUSE, HAUGHTON ROAD, DARLINGTON, CO. DURHAM, DL1 2LD

Modern three storey 12 No. Apartment Block constructed 2020.

The property is of steel frame construction held beneath a flat membrane covered roof incorporating brick and block outerleaf.

Each floor incorporates 2 x 1 bed apartments and 2 x 2 bed apartments. The apartments are of a modern specification comprising an open plan living room/kitchen with bedroom(s) and bathroom. The apartments are heated via electrically operated wall mounted radiators and served with an independent fire alarm system. There is a lift shaft for future installation.

Externally there is under-croft car parking for 11 vehicles together with marked car parking for 13 vehicles externally (24 spaces total).

Total Site Area Approx. 0.53 Acres (Measured from Promap Mapping Services)