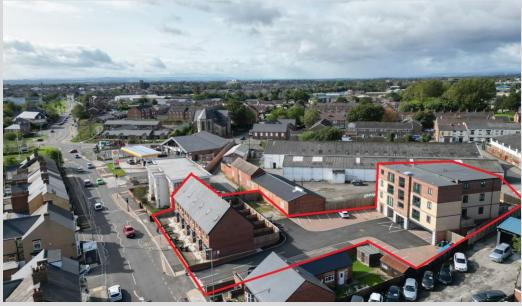

#### 207-217 HAUGHTON ROAD, DARLINGTON, CO. DURHAM, DL1 2LD

A terrace of six modern townhouses constructed 2019.

The properties are 2.5 storey of traditional cavity wall construction held under dual pitched tile covered roofs. Each property incorporates an open plan lounge/ kitchen on the ground floor, two bedrooms and bathroom on the first floor and master bedroom with en-suite on the second floor.

## AVERY HOUSE, HAUGHTON ROAD, DARLINGTON, CO. DURHAM, DL1 2LD

Modern three storey 12 No. Apartment Block constructed 2020.

The property is of steel frame construction held beneath a flat membrane covered roof incorporating brick and block outerleaf.

Externally there is under-croft car parking for 11 vehicles together with marked car parking for 13 vehicles externally (24 spaces total).

Total Site Area Approx. 0.53 Acres (Measured from Promap Mapping Services)