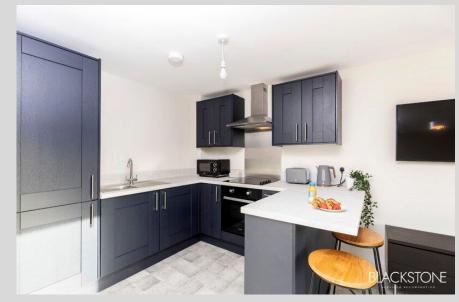

#### 207-217 HAUGHTON ROAD, DARLINGTON, CO. DURHAM, DL1 2LD

A terrace of six modern townhouses constructed 2019.

The properties are 2.5 storey of traditional cavity wall construction held under dual pitched tile covered roofs. Each property incorporates an open plan lounge/ kitchen on the ground floor, two bedrooms and bathroom on the first floor and master bedroom with en-suite on the second floor.

Each floor incorporates 2 x 1 bed apartments and 2 x 2 bed apartments. The apartments are of a modern specification comprising an open plan living room/kitchen with bedroom(s) and bathroom. The apartments are heated via electrically operated wall mounted radiators and served with an independent fire alarm system. There is a lift shaft for future installation.