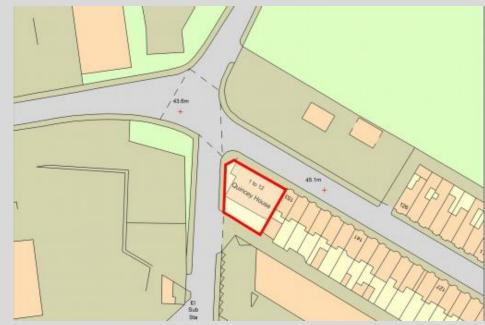

## QUINCY HOUSE, EASTMOUNT ROAD, DARLINGTON, CO. DURHAM, DL1 1LE

Modern three storey 12 No. Apartment Block constructed 2019.

The property is of steel frame construction held beneath a flat membrane roof with lead parapet.

#### QUINCY HOUSE, EASTMOUNT ROAD, DARLINGTON, CO. DURHAM, DL1 1LE

| No.   | Description          | Size (m2) | EMR (PCM)    | EMR (PA)     | EPC  |
|-------|----------------------|-----------|--------------|--------------|------|
| 1     | 1-Bed Apartment (GF) | 36        | £595         | £7,140       | C-72 |
| 2     | 1-Bed Apartment (GF) | 37        | £595         | £7,140       | C-73 |
| 3     | 1-Bed Apartment (GF) | 37        | £595         | £7,140       | C-72 |
| 4     | 1-Bed Apartment (GF) | 35        | £595         | £7,140       | C-74 |
| 5     | 1-Bed Apartment (FF) | 35        | £595         | £7,140       | C-78 |
| 6     | 1-Bed Apartment (FF) | 37        | £595         | £7,140       | C-78 |
| 7     | 1-Bed Apartment (FF) | 36        | £595         | £7,140       | C-78 |
| 8     | 1-Bed Apartment (FF) | 35        | £595         | £7,140       | C-79 |
| 9     | 1-Bed Apartment (SF) | 35        | £595         | £7,140       | C-76 |
| 10    | 1-Bed Apartment (SF) | 36        | £595         | £7,140       | C-76 |
| 11    | 1-Bed Apartment (SF) | 36        | £595         | £7,140       | C-75 |
| 12    | 1-Bed Apartment (SF) | 35        | £595         | £7,140       | C-77 |
| Total |                      | 430m2     | £7,140 (PCM) | £85,680 (PA) |      |