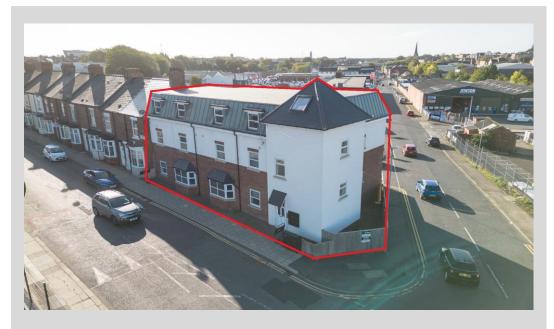

## QUINCY HOUSE, EASTMOUNT ROAD, DARLINGTON, CO. DURHAM, DL1 1LE

Modern three storey 12 No. Apartment Block constructed 2019.

The property is of steel frame construction held beneath a flat membrane roof with lead parapet.

Externally there is under-croft car parking for 10 vehicles together with marked parking for three vehicles at the rear.