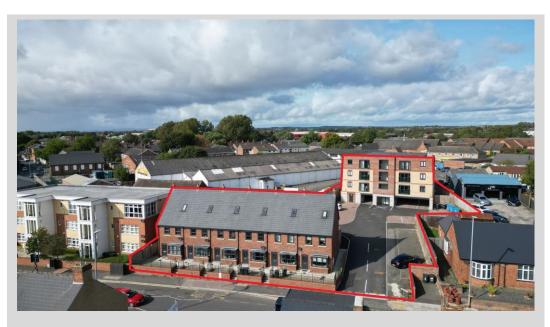

#### 207-217 HAUGHTON ROAD, DARLINGTON, CO. DURHAM, DL1 2LD

A terrace of six modern townhouses constructed 2019.

The properties are 2.5 storey of traditional cavity wall construction held under dual pitched tile covered roofs. Each property incorporates an open plan lounge/ kitchen on the ground floor, two bedrooms and bathroom on the first floor and master bedroom with en-suite on the second floor.

## AVERY HOUSE, HAUGHTON ROAD, DARLINGTON, CO. DURHAM, DL1 2LD

Modern three storey 12 No. Apartment Block constructed 2020.

The property is of steel frame construction held beneath a flat membrane covered roof incorporating brick and block outerleaf.