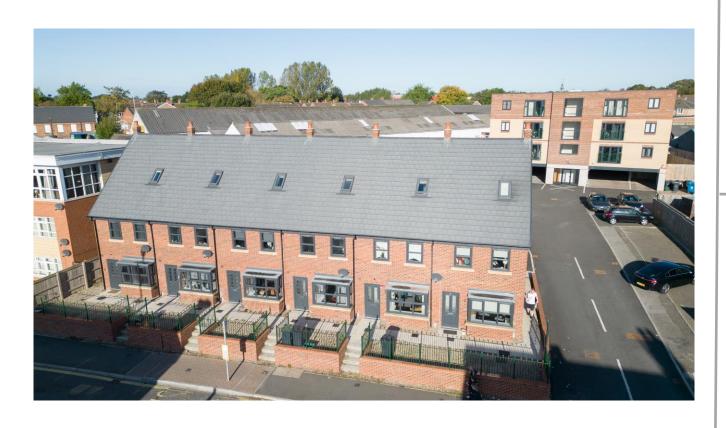

#### 207-217 HAUGHTON ROAD, DARLINGTON, CO. DURHAM, DL1 2LD

A terrace of six modern townhouses constructed 2019.

The properties are 2.5 storey of traditional cavity wall construction held under dual pitched tile covered roofs. Each property incorporates an open plan lounge/ kitchen on the ground floor, two bedrooms and bathroom on the first floor and master bedroom with en-suite on the second floor.

Each dwelling is heated by way of a gas fired central heating system and windows are new UPVC double glazing.

Externally the properties have front and rear gardens together with a marked allocated car parking space.