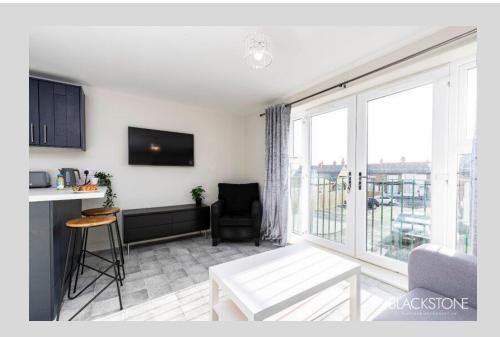

Each floor incorporates 2 x 1 bed apartments and 2 x 2 bed apartments. The apartments are of a modern specification comprising an open plan living room/kitchen with bedroom(s) and bathroom. The apartments are heated via electrically operated wall mounted radiators and served with an independent fire alarm system. There is a lift shaft for future installation.

Externally there is under-croft car parking for 11 vehicles together with marked car parking for 13 vehicles externally (24 spaces total).

Total Site Area Approx. 0.53 Acres (Measured from Promap Mapping Services)