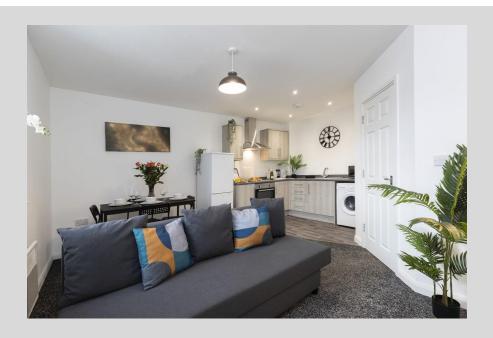

#### 207-217 HAUGHTON ROAD, DARLINGTON, CO. DURHAM, DL1 2LD

A terrace of six modern townhouses constructed 2019.

The properties are 2.5 storey of traditional cavity wall construction held under dual pitched tile covered roofs. Each property incorporates an open plan lounge/ kitchen on the ground floor, two bedrooms and bathroom on the first floor and master bedroom with en-suite on the second floor.

Each floor incorporates 2 x 1 bed apartments and 2 x 2 bed apartments. The apartments are of a modern specification comprising an open plan living room/kitchen with bedroom(s) and bathroom. The apartments are heated via electrically operated wall mounted radiators and served with an independent fire alarm system. There is a lift shaft for future installation.