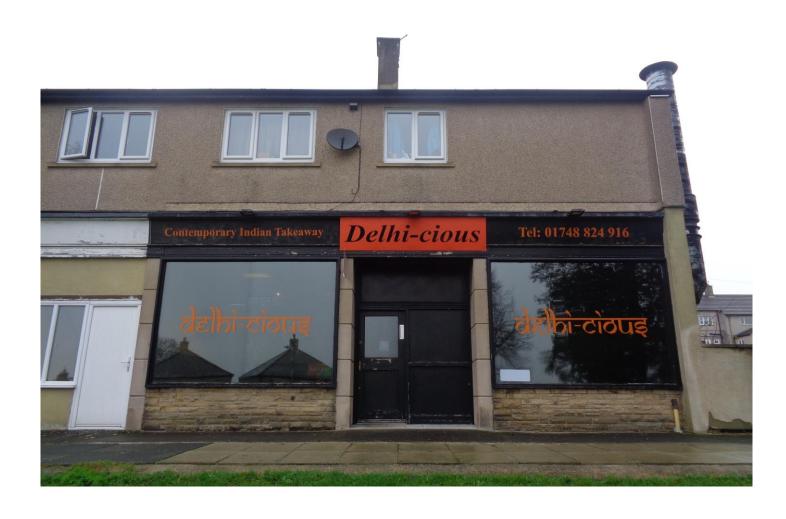

# 15 Cutpurse Lane, Richmond, North Yorkshire, DL10 4PF

**Ground Floor Takeaway Premises** 

## **DESCRIPTION**

Ground Floor Take Away Premises arranged to provide a customer reception with commercial kitchen, prep-area, wc and store.

The kitchen is fully equipped to trade incorporating a gas range hob, fryers, tandoori clay oven and a variety of refrigeration units.