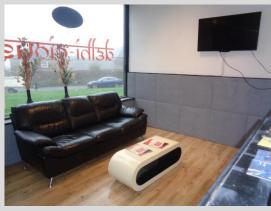

## **DESCRIPTION**

Ground Floor Take Away Premises arranged to provide a customer reception with commercial kitchen, prep-area, wc and store.

The kitchen is fully equipped to trade incorporating a gas range hob, fryers, tandoori clay oven and a variety of refrigeration units.

# **ACCOMMODATION**

| Sales/ Reception  | 20.76sq.m. | 223sq.ft. |
|-------------------|------------|-----------|
| Kitchen           | 20.99sq.m. | 226sq.ft. |
| Prep              | 25.34sq.m. | 272sq.ft. |
| Net Internal Area | 67.09sq.m. | 721sq.ft. |