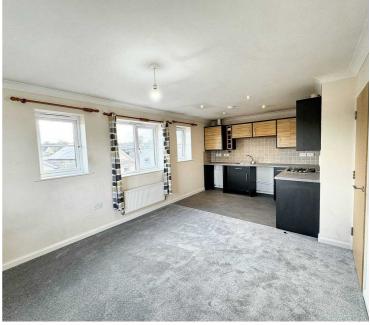

#### **ACCOMODATION COMPRISES:**

Communal entrance hall with telephone entry system and stairs rising to the second floor, inner hall, two double bedrooms, a bathroom with shower over the bath and a spacious open plan kitchen / living /dining area.

## WHAT WE LOVE:

The carpets! Who doesn't love the smell and feel of brand new carpets? Situated on the top floor, as 1 of only 3 apartments in the block, this is a surprisingly quiet location and the apartment is absolutely flooded with natural light. It's a convenient spot for anyone wanting to be close enough to walk into Taunton town centre but suitable for commuters too with easy access to the M5 or nearby train station.