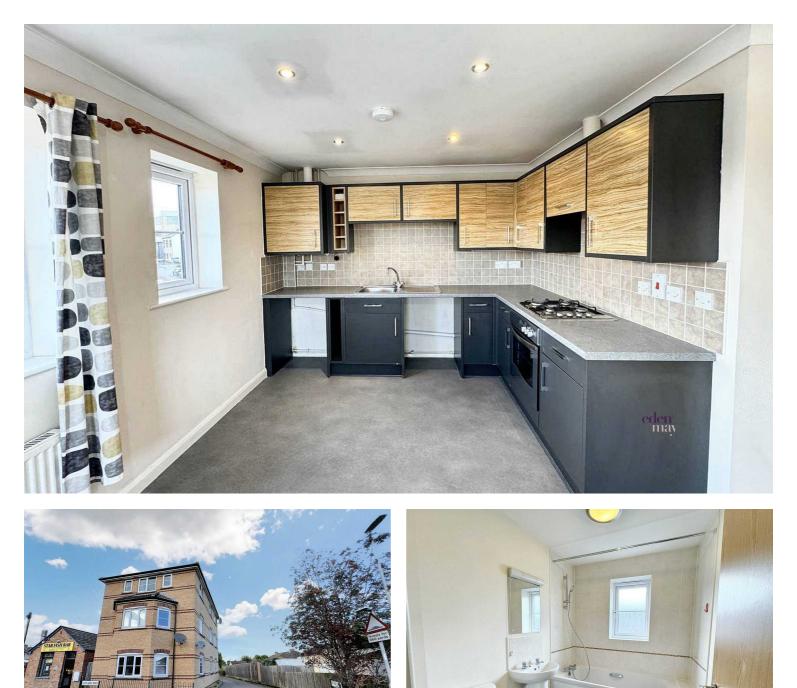

#### **ACCOMODATION COMPRISES:**

Communal entrance hall with telephone entry system and stairs rising to the second floor, inner hall, two double bedrooms, a bathroom with shower over the bath and a spacious open plan kitchen / living /dining area.

## APPLIANCES INCLUDED:

Gas central heating, gas hob, single electric oven, extractor fan, space for a washing machine and fridge/freezer.

## OUTSIDE SPACE:

There are communal gardens surrounding the property with a bike store, an area for drying clothes and allocated parking for one vehicle in a private car park.