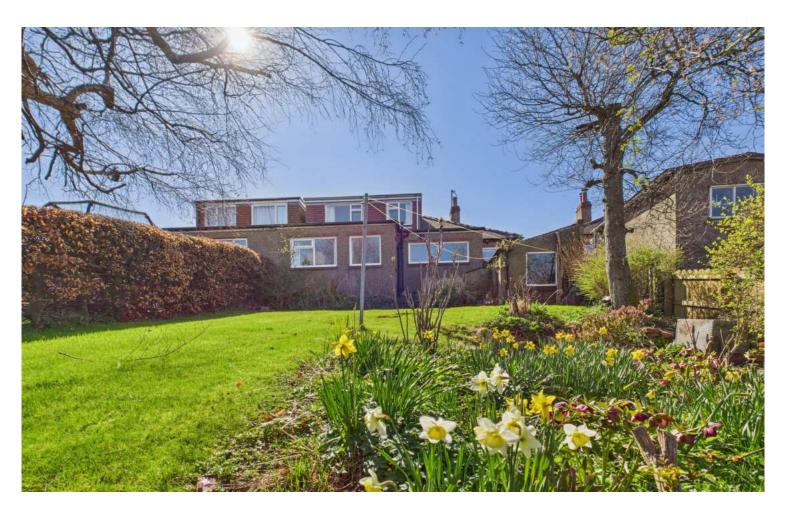

# NEWLYN ROTHBURY

£275,000

GUIDE PRICE

A spacious semi-detached bungalow with attractive gardens to both the front and rear. The grounds to the front of the property feature a west-facing garden down to lawn with mature borders. The rear garden enjoys very fine views over the parkland at Cragside and has areas of lawn, flower beds and stone garden shed. The property has been well maintained over the years; although now would benefit from some updating and modernisation. The accommodation comprises; On the Ground Floor; Entrance Porch, Hall, Sitting Room, Dining Room, Kitchen/Breakfasting Room, Bathroom, Two Ground Floor Bedrooms (One with dressing area). On the First Floor Two Double Bedrooms and a further Bedroom which could easily be space for additional Bathrooms.