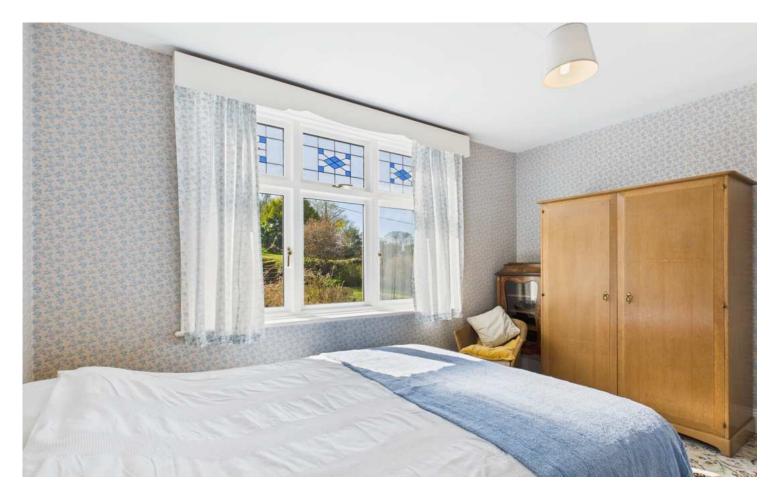

### Newlyn

The property is situated towards the southern edge of the town but is within walking distance of all services and amenities. Accommodation includes a spacious sitting room and dining room with high ceilings, the doors to the Ground Floor are original panelled doors. The kitchen/breakfasting room is particularly light and airy and boasts very fine views. The glazing to the ground floor has decorative leaded stained glass windows.