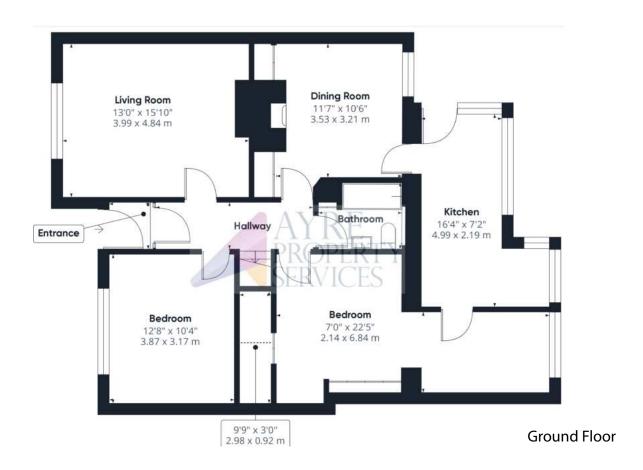

# NEWLYN ROTHBURY

£275,000

GUIDE PRICE

A spacious semi-detached bungalow with attractive gardens to both the front and rear. The grounds to the front of the property feature a west-facing garden down to lawn with mature borders. The rear garden enjoys very fine views over the parkland at Cragside and has areas of lawn, flower beds and stone garden shed. The property has been well maintained over the years; although now would benefit from some updating and modernisation. The accommodation comprises; On the Ground Floor; Entrance Porch, Hall, Sitting Room, Dining Room, Kitchen/Breakfasting Room, Bathroom, Two Ground Floor Bedrooms (One with dressing area). On the First Floor Two Double Bedrooms and a further Bedroom which could easily be space for additional Bathrooms.

### Newlyn

The property is situated towards the southern edge of the town but is within walking distance of all services and amenities. Accommodation includes a spacious sitting room and dining room with high ceilings, the doors to the Ground Floor are original panelled doors. The kitchen/breakfasting room is particularly light and airy and boasts very fine views. The glazing to the ground floor has decorative leaded stained glass windows.