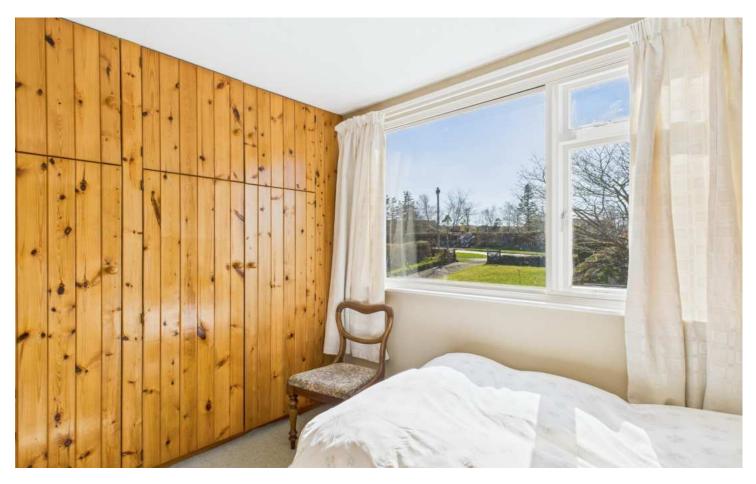

# NEWLYN ROTHBURY

£275,000

GUIDE PRICE

A spacious semi-detached bungalow with attractive gardens to both the front and rear. The grounds to the front of the property feature a west-facing garden down to lawn with mature borders. The rear garden enjoys very fine views over the parkland at Cragside and has areas of lawn, flower beds and stone garden shed. The property has been well maintained over the years; although now would benefit from some updating and modernisation. The accommodation comprises; On the Ground Floor; Entrance Porch, Hall, Sitting Room, Dining Room, Kitchen/Breakfasting Room, Bathroom, Two Ground Floor Bedrooms (One with dressing area). On the First Floor Two Double Bedrooms and a further Bedroom which could easily be space for additional Bathrooms.

### Newlyn

The property is situated towards the southern edge of the town but is within walking distance of all services and amenities. Accommodation includes a spacious sitting room and dining room with high ceilings, the doors to the Ground Floor are original panelled doors. The kitchen/breakfasting room is particularly light and airy and boasts very fine views. The glazing to the ground floor has decorative leaded stained glass windows.