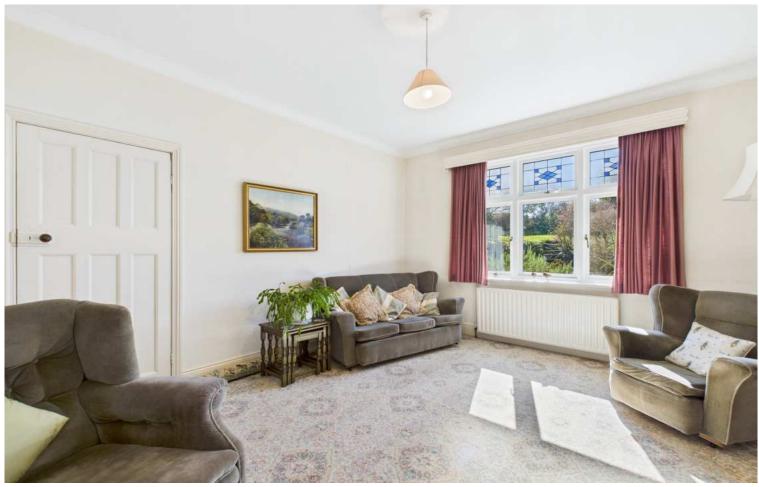

### Newlyn

The property is situated towards the southern edge of the town but is within walking distance of all services and amenities. Accommodation includes a spacious sitting room and dining room with high ceilings, the doors to the Ground Floor are original panelled doors. The kitchen/breakfasting room is particularly light and airy and boasts very fine views. The glazing to the ground floor has decorative leaded stained glass windows.