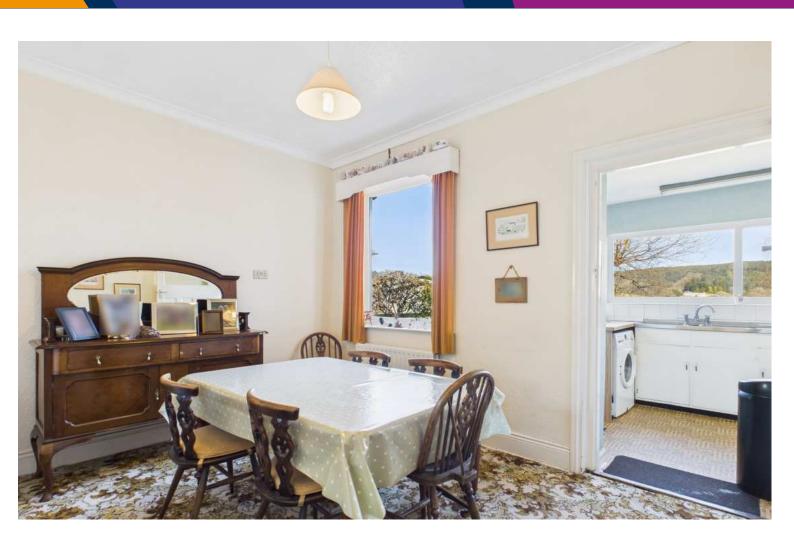

### Newlyn

The property is situated towards the southern edge of the town but is within walking distance of all services and amenities. Accommodation includes a spacious sitting room and dining room with high ceilings, the doors to the Ground Floor are original panelled doors. The kitchen/breakfasting room is particularly light and airy and boasts very fine views. The glazing to the ground floor has decorative leaded stained glass windows.