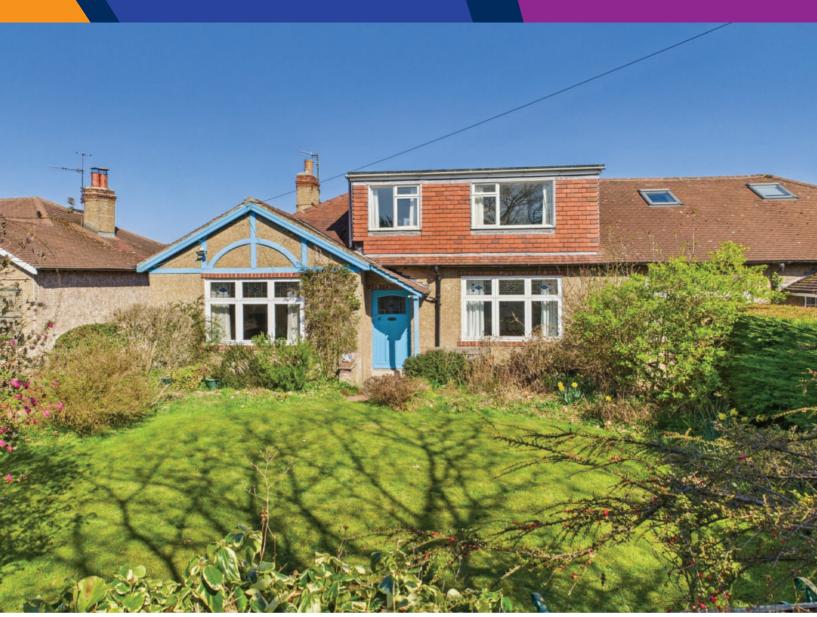

# NEWLYN ROTHBURY

£275,000

GUIDE PRICE

A spacious semi-detached bungalow with attractive gardens to both the front and rear. The grounds to the front of the property feature a west-facing garden down to lawn with mature borders. The rear garden enjoys very fine views over the parkland at Cragside and has areas of lawn, flower beds and stone garden shed. The property has been well maintained over the years; although now would benefit from some updating and modernisation. The accommodation comprises; On the Ground Floor; Entrance Porch, Hall, Sitting Room, Dining Room, Kitchen/Breakfasting Room, Bathroom, Two Ground Floor Bedrooms (One with dressing area). On the First Floor Two Double Bedrooms and a further Bedroom which could easily be space for additional Bathrooms.

### Newlyn

The property is situated towards the southern edge of the town but is within walking distance of all services and amenities. Accommodation includes a spacious sitting room and dining room with high ceilings, the doors to the Ground Floor are original panelled doors. The kitchen/breakfasting room is particularly light and airy and boasts very fine views. The glazing to the ground floor has decorative leaded stained glass windows.