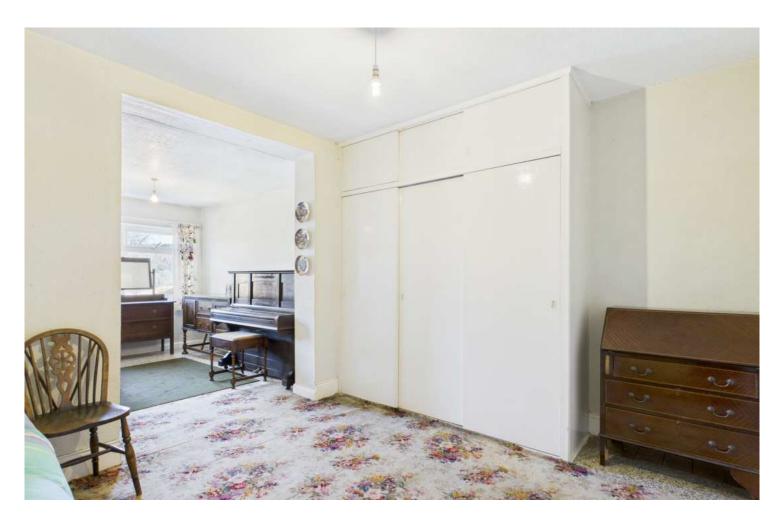

# NEWLYN ROTHBURY

£275,000

GUIDE PRICE

A spacious semi-detached bungalow with attractive gardens to both the front and rear. The grounds to the front of the property feature a west-facing garden down to lawn with mature borders. The rear garden enjoys very fine views over the parkland at Cragside and has areas of lawn, flower beds and stone garden shed. The property has been well maintained over the years; although now would benefit from some updating and modernisation. The accommodation comprises; On the Ground Floor; Entrance Porch, Hall, Sitting Room, Dining Room, Kitchen/Breakfasting Room, Bathroom, Two Ground Floor Bedrooms (One with dressing area). On the First Floor Two Double Bedrooms and a further Bedroom which could easily be space for additional Bathrooms.

### Newlyn

The property is situated towards the southern edge of the town but is within walking distance of all services and amenities. Accommodation includes a spacious sitting room and dining room with high ceilings, the doors to the Ground Floor are original panelled doors. The kitchen/breakfasting room is particularly light and airy and boasts very fine views. The glazing to the ground floor has decorative leaded stained glass windows.