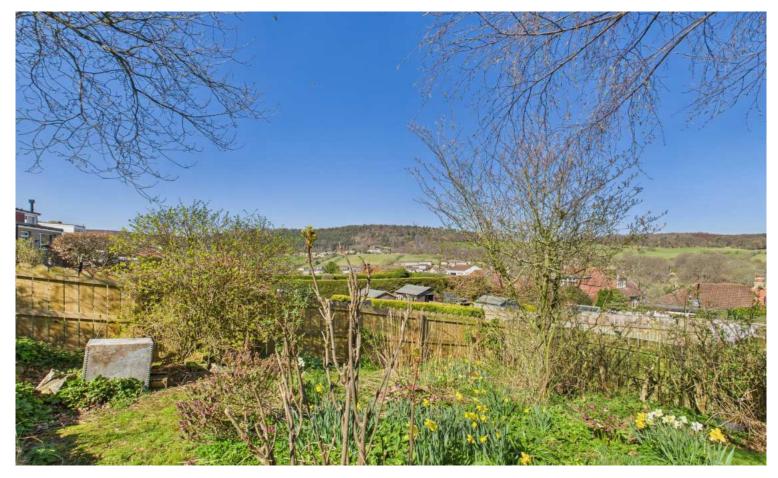

# NEWLYN ROTHBURY

£275,000

GUIDE PRICE

A spacious semi-detached bungalow with attractive gardens to both the front and rear. The grounds to the front of the property feature a west-facing garden down to lawn with mature borders. The rear garden enjoys very fine views over the parkland at Cragside and has areas of lawn, flower beds and stone garden shed. The property has been well maintained over the years; although now would benefit from some updating and modernisation. The accommodation comprises; On the Ground Floor; Entrance Porch, Hall, Sitting Room, Dining Room, Kitchen/Breakfasting Room, Bathroom, Two Ground Floor Bedrooms (One with dressing area). On the First Floor Two Double Bedrooms and a further Bedroom which could easily be space for additional Bathrooms.