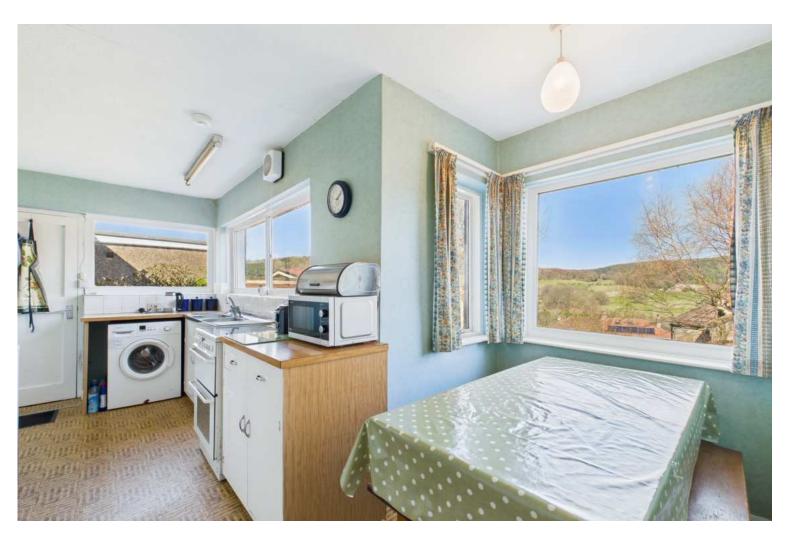

### Newlyn

The property is situated towards the southern edge of the town but is within walking distance of all services and amenities. Accommodation includes a spacious sitting room and dining room with high ceilings, the doors to the Ground Floor are original panelled doors. The kitchen/breakfasting room is particularly light and airy and boasts very fine views. The glazing to the ground floor has decorative leaded stained glass windows.