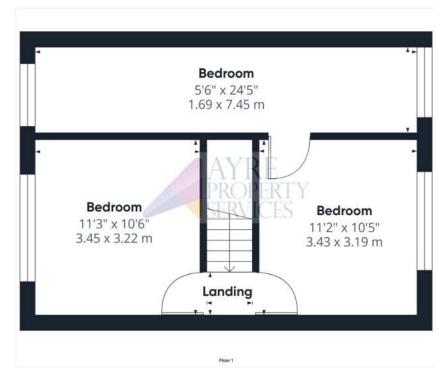

# NEWLYN ROTHBURY

£275,000

GUIDE PRICE

A spacious semi-detached bungalow with attractive gardens to both the front and rear. The grounds to the front of the property feature a west-facing garden down to lawn with mature borders. The rear garden enjoys very fine views over the parkland at Cragside and has areas of lawn, flower beds and stone garden shed. The property has been well maintained over the years; although now would benefit from some updating and modernisation. The accommodation comprises; On the Ground Floor; Entrance Porch, Hall, Sitting Room, Dining Room, Kitchen/Breakfasting Room, Bathroom, Two Ground Floor Bedrooms (One with dressing area). On the First Floor Two Double Bedrooms and a further Bedroom which could easily be space for additional Bathrooms.