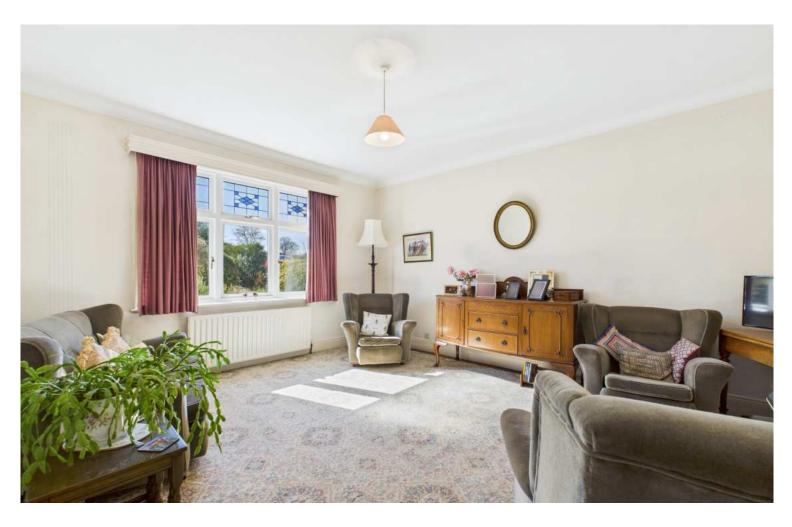

### Newlyn

The property is situated towards the southern edge of the town but is within walking distance of all services and amenities. Accommodation includes a spacious sitting room and dining room with high ceilings, the doors to the Ground Floor are original panelled doors. The kitchen/breakfasting room is particularly light and airy and boasts very fine views. The glazing to the ground floor has decorative leaded stained glass windows.