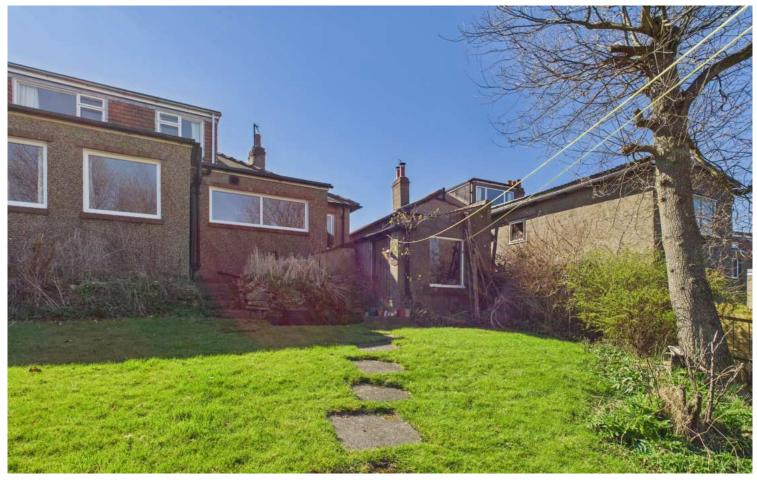

# NEWLYN ROTHBURY

£275,000

GUIDE PRICE

A spacious semi-detached bungalow with attractive gardens to both the front and rear. The grounds to the front of the property feature a west-facing garden down to lawn with mature borders. The rear garden enjoys very fine views over the parkland at Cragside and has areas of lawn, flower beds and stone garden shed. The property has been well maintained over the years; although now would benefit from some updating and modernisation. The accommodation comprises; On the Ground Floor; Entrance Porch, Hall, Sitting Room, Dining Room, Kitchen/Breakfasting Room, Bathroom, Two Ground Floor Bedrooms (One with dressing area). On the First Floor Two Double Bedrooms and a further Bedroom which could easily be space for additional Bathrooms.

### Newlyn

The property is situated towards the southern edge of the town but is within walking distance of all services and amenities. Accommodation includes a spacious sitting room and dining room with high ceilings, the doors to the Ground Floor are original panelled doors. The kitchen/breakfasting room is particularly light and airy and boasts very fine views. The glazing to the ground floor has decorative leaded stained glass windows.