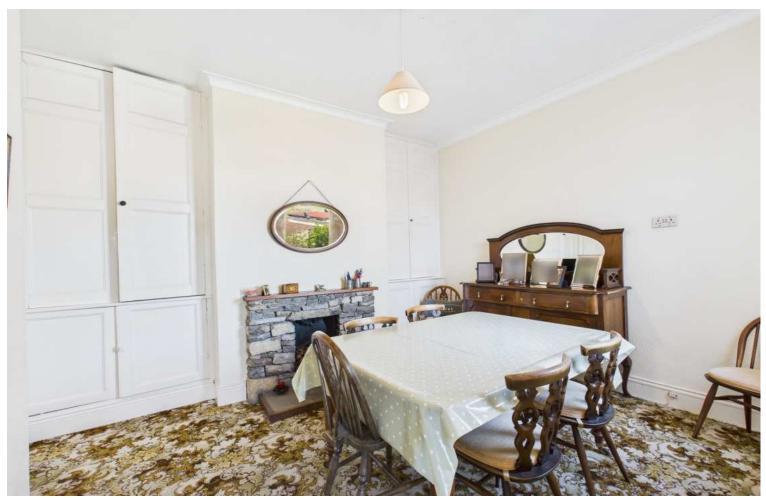

### Newlyn

The property is situated towards the southern edge of the town but is within walking distance of all services and amenities. Accommodation includes a spacious sitting room and dining room with high ceilings, the doors to the Ground Floor are original panelled doors. The kitchen/breakfasting room is particularly light and airy and boasts very fine views. The glazing to the ground floor has decorative leaded stained glass windows.