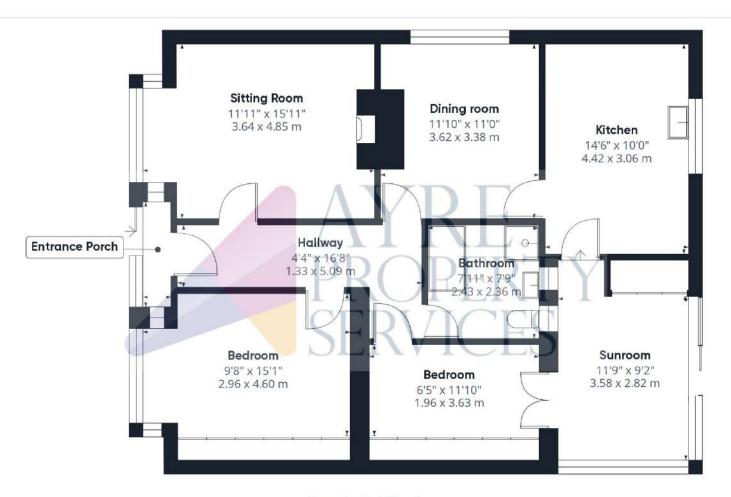

# 8 ROTHBURY ROAD LONGFRAMLINGTON £265,000 GUIDE PRICE

AYRE PROPERTY SERVICES 01669 621312

ayrepropertyservices.co.uk

A detached bungalow on a generous plot, situated in an excellent position opposite the Village Green in the popular village of Longframlington. The property requires a degree of modernisation and upgrading but offers huge potential to become a very comfortable family home. The Accommodation extends to 235 sq. mts (2,500 sq ft) and comprises; Entrance Hall, Hallway, Sitting Room, Kitchen, Dining Room (Bedroom 3), Two Bedrooms, Sun Room and Family Bathroom. There is a generous drive to the property and a cavernous double garage. The gardens to the front of the property are down to lawn with mature borders, to the rear of the property there is a large patio area, which could easily be incorporated into the footprint of the property. Conveniently there is a bus stop outside of the bungalow for easy access to the local transport services.