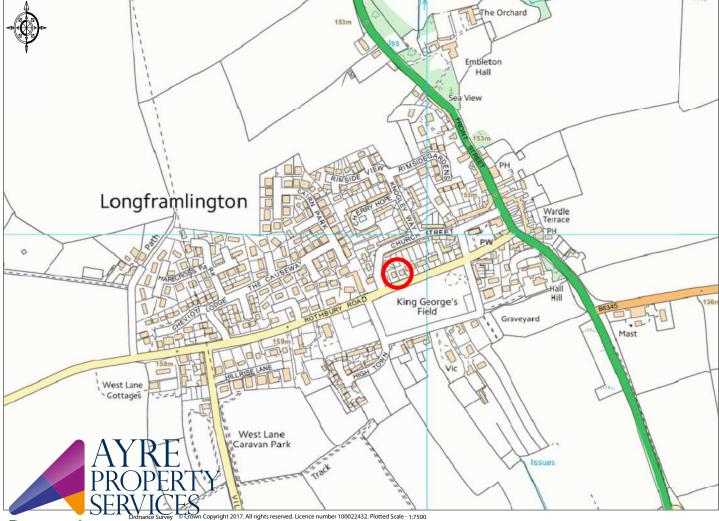

### Longframlington

The popular village of Longframlington has facilities that include a Doctors Surgery, an award winning village shop, a renowned butchers and a Country Club. popular Running Fox is a great 'go to' venue for those looking for refreshements.

Longframlington has a Village Hall that hosts a full itinery of activities and creative groups.

There are numerous popular pubs and restaurants close by. The small market town of Rothbury, the National Park and the Northumberland Coast are all within easy reach.

Postcode NE65 8HU