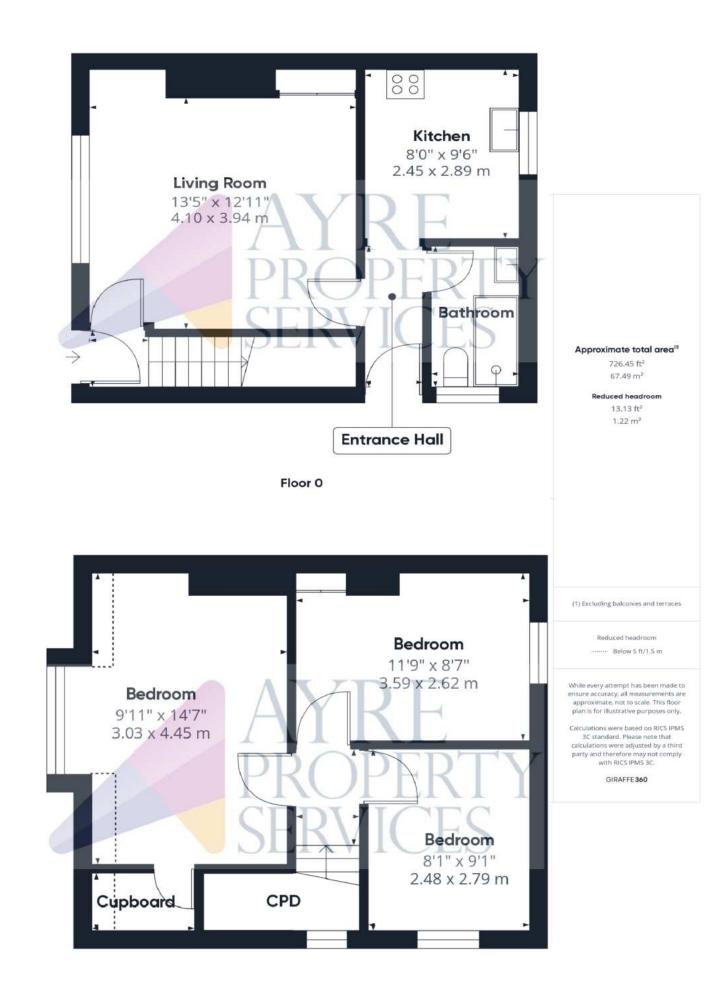

# 7 WOODLANDS ROTHBURY £200,000 Guide

A semi-detached 2-storey house close to the centre of Rothbury and within easy walking distance of all amenities. The property would benefit from some refurbishment and updating throughout, there is considerable scope for extension, subject to necessary consents. The property occupies a very generous plot with very fine views from all elevations. Accommodation comprises; on the Ground Floor, Sitting Room, Kitchen, Bathroom. On the First Floor, 3 Bedrooms. Externally there is a gated drive with parking, raised gravelled patio to the front of the property and large lawned garden to the rear with wooden sheds and stores. AYRE PROPERTY SERVICES 01669 621312 ayrepropertyservices.co.uk