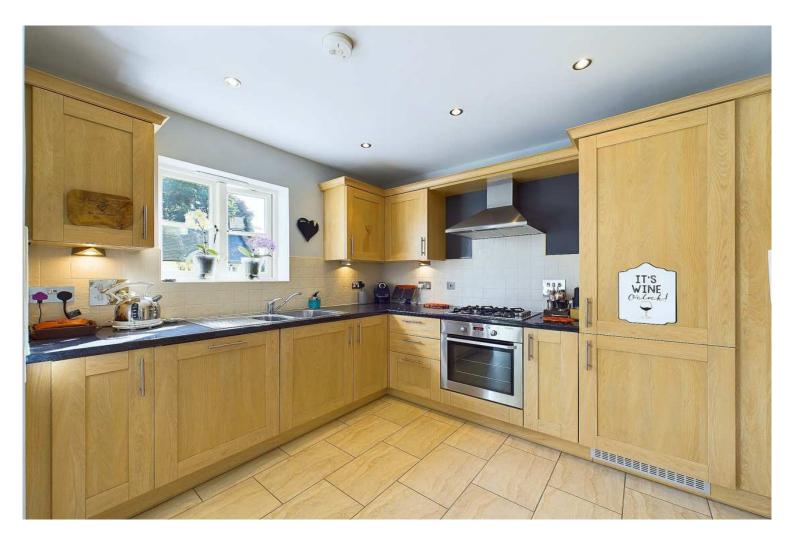

# 5 WRIGHT SQUARE AYRE ROTHBURY SERVICES

£290,000 GUIDE PRICE

A light and spacious 3-storey mid-terrace townhouse situated close to the centre of Rothbury within easy walking distance of all services and amenities. Built by the award winning County Life Homes, and occupied by the only occupiers, Wright's Square enjoys a quiet location set back from the village street and incorporates paved courtyards and parking areas, sculpture and mature trees and planting. Accommodation comprises On the Ground Floor; Entrance Hall, Utility, integral Garage/Workshop and an attractive rear terrace/patio. First Floor; Kitchen/Dining Room with Juliet Balcony, Cloakroom, Sitting Room with Juliet balcony, Second Floor; 3 Bedrooms and 2 Bathrooms (1 en-suite).