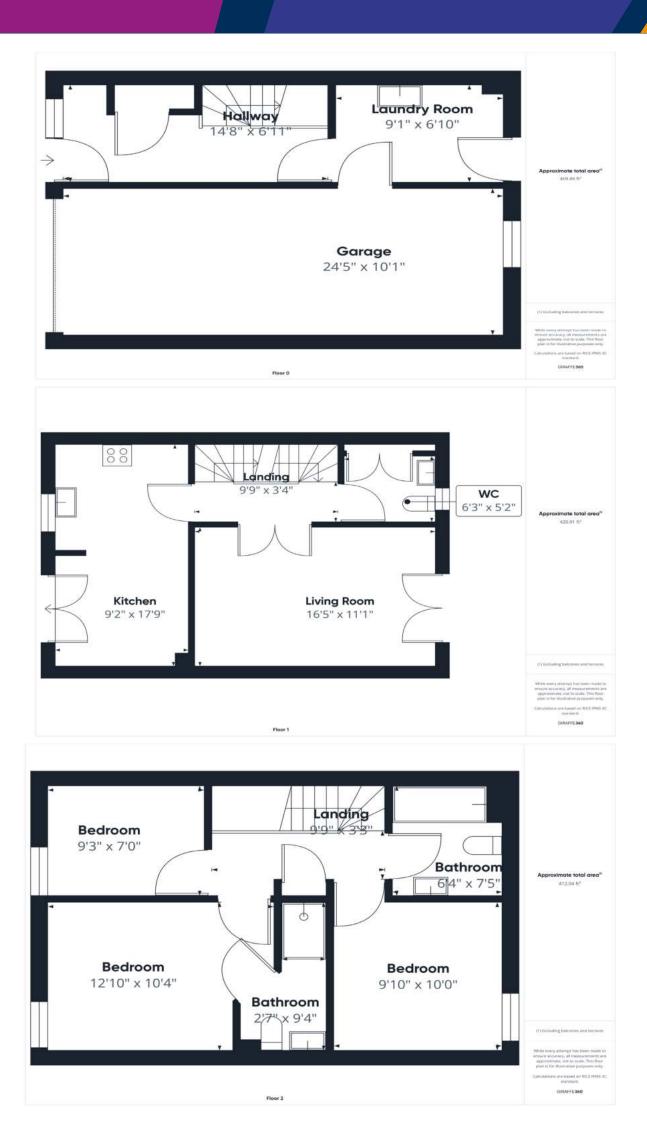

# 5 WRIGHT SQUARE AYRE ROTHBURY SERVICES

£290,000 GUIDE PRICE

A light and spacious 3-storey mid-terrace townhouse situated close to the centre of Rothbury within easy walking distance of all services and amenities. Built by the award winning County Life Homes, and occupied by the only occupiers, Wright's Square enjoys a quiet location set back from the village street and incorporates paved courtyards and parking areas, sculpture and mature trees and planting. Accommodation comprises On the Ground Floor; Entrance Hall, Utility, integral Garage/Workshop and an attractive rear terrace/patio. First Floor; Kitchen/Dining Room with Juliet Balcony, Cloakroom, Sitting Room with Juliet balcony, Second Floor; 3 Bedrooms and 2 Bathrooms (1 en-suite).