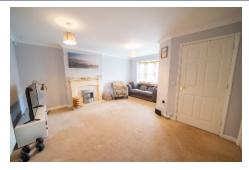

On entering, you are welcomed into a bright hallway that leads to the ground floor rooms. The large lounge/diner features a generous bay window to the front, providing ample natural light and plenty of space for both relaxing and dining. A stylish fireplace adds a cozy focal point. The recently fitted kitchen/diner is thoughtfully designed with contemporary grey wall and base units, marble-effect work surfaces, integrated appliances, and ceramic tiled flooring. French doors open out onto the garden, filling the space with light and offering a seamless indoor-outdoor flow. Completing the ground floor is a convenient downstairs W/C. Upstairs, the property boasts three well-proportioned bedrooms. The principal bedroom is a spacious double with a rear aspect, contemporary décor, and an en-suite shower room for added privacy. The second bedroom is another comfortable double, while the third is a generous single bedroom, ideal as a child's room, guest room, or home office. A modern family bathroom, fully tiled with a white suite including a bath, completes the first floor.