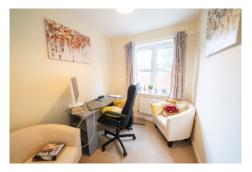

On entering, you are welcomed into a bright hallway that leads to the ground floor rooms. The large lounge/diner features a generous bay window to the front, providing ample natural light and plenty of space for both relaxing and dining. A stylish fireplace adds a cozy focal point. The recently fitted kitchen/diner is thoughtfully designed with contemporary grey wall and base units, marble-effect work surfaces, integrated appliances, and ceramic tiled flooring. French doors open out onto the garden, filling the space with light and offering a seamless indoor-outdoor flow. Completing the ground floor is a convenient downstairs W/C. Upstairs, the property boasts three well-proportioned bedrooms. The principal bedroom is a spacious double with a rear aspect, contemporary décor, and an en-suite shower room for added privacy. The second bedroom is another comfortable double, while the third is a generous single bedroom, ideal as a child's room, guest room, or home office. A modern family bathroom, fully tiled with a white suite including a bath, completes the first floor.