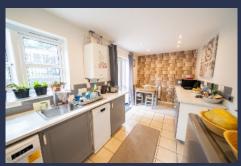

On entering, you are welcomed into a bright hallway that leads to the ground floor rooms. The large lounge/diner features a generous bay window to the front, providing ample natural light and plenty of space for both relaxing and dining. A stylish fireplace adds a cozy focal point. The recently fitted kitchen/diner is thoughtfully designed with contemporary grey wall and base units, marble-effect work surfaces, integrated appliances, and ceramic tiled flooring. French doors open out onto the garden, filling the space with light and offering a seamless indoor-outdoor flow. Completing the ground floor is a convenient downstairs W/C. Upstairs, the property boasts three well-proportioned bedrooms. The principal bedroom is a spacious double with a rear aspect, contemporary décor, and an en-suite shower room for added privacy. The second bedroom is another comfortable double, while the third is a generous single bedroom, ideal as a child's room, guest room, or home office. A modern family bathroom, fully tiled with a white suite including a bath, completes the first floor.