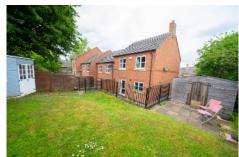

Externally, the home benefits from a paved driveway and a large gravelled area offering ample off-road parking. The generous private wraparound garden features a spacious patio perfect for entertaining and a raised lawn with a summer house, ideal for relaxation. Two useful sheds provide extra storage.