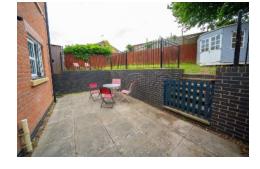

Externally, the home benefits from a paved driveway and a large gravelled area offering ample off-road parking. The generous private wraparound garden features a spacious patio perfect for entertaining and a raised lawn with a summer house, ideal for relaxation. Two useful sheds provide extra storage.