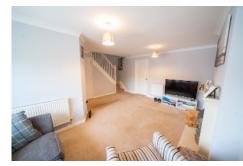

On entering, you are welcomed into a bright hallway that leads to the ground floor rooms. The large lounge/diner features a generous bay window to the front, providing ample natural light and plenty of space for both relaxing and dining. A stylish fireplace adds a cozy focal point. The recently fitted kitchen/diner is thoughtfully designed with contemporary grey wall and base units, marble-effect work surfaces, integrated appliances, and ceramic tiled flooring. French doors open out onto the garden, filling the space with light and offering a seamless indoor-outdoor flow. Completing the ground floor is a convenient downstairs W/C. Upstairs, the property boasts three well-proportioned bedrooms. The principal bedroom is a spacious double with a rear aspect, contemporary décor, and an en-suite shower room for added privacy. The second bedroom is another comfortable double, while the third is a generous single bedroom, ideal as a child's room, guest room, or home office. A modern family bathroom, fully tiled with a white suite including a bath, completes the first floor.