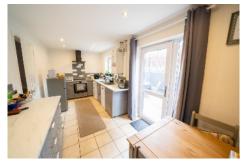

On entering, you are welcomed into a bright hallway that leads to the ground floor rooms. The large lounge/diner features a generous bay window to the front, providing ample natural light and plenty of space for both relaxing and dining. A stylish fireplace adds a cozy focal point. The recently fitted kitchen/diner is thoughtfully designed with contemporary grey wall and base units, marble-effect work surfaces, integrated appliances, and ceramic tiled flooring. French doors open out onto the garden, filling the space with light and offering a seamless indoor-outdoor flow. Completing the ground floor is a convenient downstairs W/C. Upstairs, the property boasts three well-proportioned bedrooms. The principal bedroom is a spacious double with a rear aspect, contemporary décor, and an en-suite shower room for added privacy. The second bedroom is another comfortable double, while the third is a generous single bedroom, ideal as a child's room, guest room, or home office. A modern family bathroom, fully tiled with a white suite including a bath, completes the first floor.