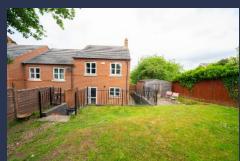

Externally, the home benefits from a paved driveway and a large gravelled area offering ample off-road parking. The generous private wraparound garden features a spacious patio perfect for entertaining and a raised lawn with a summer house, ideal for relaxation. Two useful sheds provide extra storage.