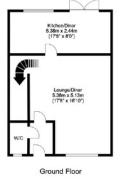

On entering, you are welcomed into a bright hallway that leads to the ground floor rooms. The large lounge/diner features a generous bay window to the front, providing ample natural light and plenty of space for both relaxing and dining. A stylish fireplace adds a cozy focal point. The recently fitted kitchen/diner is thoughtfully designed with contemporary grey wall and base units, marble-effect work surfaces, integrated appliances, and ceramic tiled flooring. French doors open out onto the garden, filling the space with light and offering a seamless indoor-outdoor flow. Completing the ground floor is a convenient downstairs W/C. Upstairs, the property boasts three well-proportioned bedrooms. The principal bedroom is a spacious double with a rear aspect, contemporary décor, and an en-suite shower room for added privacy. The second bedroom is another comfortable double, while the third is a generous single bedroom, ideal as a child's room, guest room, or home office. A modern family bathroom, fully tiled with a white suite including a bath, completes the first floor.

FLOORPLAN

**EPC** 