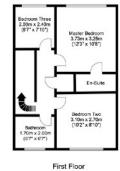

On entering, you are welcomed into a bright hallway that leads to the ground floor rooms. The large lounge/diner features a generous bay window to the front, providing ample natural light and plenty of space for both relaxing and dining. A stylish fireplace adds a cozy focal point. The recently fitted kitchen/diner is thoughtfully designed with contemporary grey wall and base units, marble-effect work surfaces, integrated appliances, and ceramic tiled flooring. French doors open out onto the garden, filling the space with light and offering a seamless indoor-outdoor flow. Completing the ground floor is a convenient downstairs W/C. Upstairs, the property boasts three well-proportioned bedrooms. The principal bedroom is a spacious double with a rear aspect, contemporary décor, and an en-suite shower room for added privacy. The second bedroom is another comfortable double, while the third is a generous single bedroom, ideal as a child's room, guest room, or home office. A modern family bathroom, fully tiled with a white suite including a bath, completes the first floor.

FLOORPLAN

**EPC** 