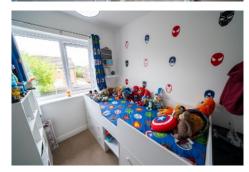

Step inside to discover a well-thought-out interior, starting with a welcoming entrance hallway and useful understairs storage. At the heart of the home is the stunning kitchen/diner, fitted with sleek units, integrated appliances, and plenty of storage. There's also ample space for a dining table, making it a practical and sociable area for everyday living and entertaining. To the rear, the spacious lounge provides a calm and cosy space to unwind, with sliding glass doors opening onto the garden and allowing in plenty of natural light. A downstairs W/C adds further practicality to the ground floor. Upstairs, the property features three well-proportioned bedrooms. The principal bedroom benefits from built-in wardrobes and a stylish en-suite shower room, creating a private and comfortable retreat. The second bedroom is a good-sized double, while the third is a single bedroom offering flexibility as a child's bedroom, guest room, or home office. A modern family bathroom completes the first floor.