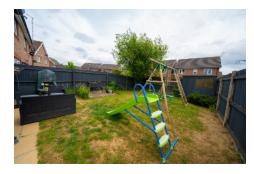

Outside, the rear garden is a generous space laid mainly to lawn with a patio area ideal for outdoor dining and relaxation. It's perfect for children to play safely and for entertaining family and friends. To the front, a driveway provides convenient offstreet parking for two cars.