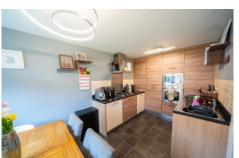

Step inside to discover a well-thought-out interior, starting with a welcoming entrance hallway and useful understairs storage. At the heart of the home is the stunning kitchen/diner, fitted with sleek units, integrated appliances, and plenty of storage. There's also ample space for a dining table, making it a practical and sociable area for everyday living and entertaining. To the rear, the spacious lounge provides a calm and cosy space to unwind, with sliding glass doors opening onto the garden and allowing in plenty of natural light. A downstairs W/C adds further practicality to the ground floor. Upstairs, the property features three well-proportioned bedrooms. The principal bedroom benefits from built-in wardrobes and a stylish en-suite shower room, creating a private and comfortable retreat. The second bedroom is a good-sized double, while the third is a single bedroom offering flexibility as a child's bedroom, guest room, or home office. A modern family bathroom completes the first floor.

## HOUSE FEATURES

Stylish Kitchen

Living-Room

Garden

**CONTACT US NOW** 

sales@weldonhomes.co.uk

07720 311451

www.weldonhomes.co.uk