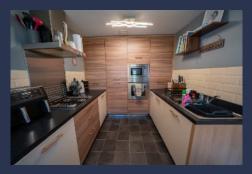

Step inside to discover a well-thought-out interior, starting with a welcoming entrance hallway and useful understairs storage. At the heart of the home is the stunning kitchen/diner, fitted with sleek units, integrated appliances, and plenty of storage. There's also ample space for a dining table, making it a practical and sociable area for everyday living and entertaining. To the rear, the spacious lounge provides a calm and cosy space to unwind, with sliding glass doors opening onto the garden and allowing in plenty of natural light. A downstairs W/C adds further practicality to the ground floor. Upstairs, the property features three well-proportioned bedrooms. The principal bedroom benefits from built-in wardrobes and a stylish en-suite shower room, creating a private and comfortable retreat. The second bedroom is a good-sized double, while the third is a single bedroom offering flexibility as a child's bedroom, guest room, or home office. A modern family bathroom completes the first floor.

## HOUSE FEATURES

Stylish Kitchen

Living-Room

Garden

**CONTACT US NOW** 

sales@weldonhomes.co.uk

07720 311451

www.weldonhomes.co.uk