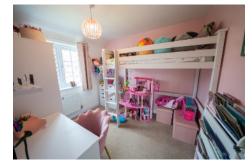

Step inside to discover a well-thought-out interior, starting with a welcoming entrance hallway and useful understairs storage. At the heart of the home is the stunning kitchen/diner, fitted with sleek units, integrated appliances, and plenty of storage. There's also ample space for a dining table, making it a practical and sociable area for everyday living and entertaining. To the rear, the spacious lounge provides a calm and cosy space to unwind, with sliding glass doors opening onto the garden and allowing in plenty of natural light. A downstairs W/C adds further practicality to the ground floor. Upstairs, the property features three well-proportioned bedrooms. The principal bedroom benefits from built-in wardrobes and a stylish en-suite shower room, creating a private and comfortable retreat. The second bedroom is a good-sized double, while the third is a single bedroom offering flexibility as a child's bedroom, guest room, or home office. A modern family bathroom completes the first floor.