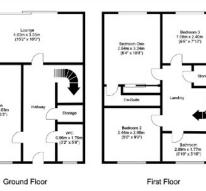

in wardrobes and a stylish en-suite shower room, creating a private and comfortable retreat. The second bedroom is a good-sized double, while the third is a single bedroom offering flexibility as a child's bedroom, guest room, or home office. A modern family bathroom completes the first floor.

Outside, the rear garden is a generous space laid mainly to lawn with a patio area ideal for outdoor dining and relaxation. It's perfect for children to play safely and for entertaining family and friends. To the front, a driveway provides convenient offstreet parking for two cars.

## HOUSE FEATURES







Stylish Kitchen



Living-Room



Garden

**CONTACT US NOW** 

sales@weldonhomes.co.uk

07720 311451

www.weldonhomes.co.uk



YOUR TRULY INDEPENDENT ESTATE AGENT





















FLOORPLAN











EPC