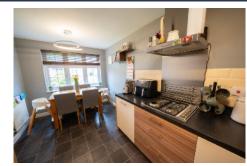

Step inside to discover a well-thought-out interior, starting with a welcoming entrance hallway and useful understairs storage. At the heart of the home is the stunning kitchen/diner, fitted with sleek units, integrated appliances, and plenty of storage. There's also ample space for a dining table, making it a practical and sociable area for everyday living and entertaining. To the rear, the spacious lounge provides a calm and cosy space to unwind, with sliding glass doors opening onto the garden and allowing in plenty of natural light. A downstairs W/C adds further practicality to the ground floor. Upstairs, the property features three well-proportioned bedrooms. The principal bedroom benefits from built-in wardrobes and a stylish en-suite shower room, creating a private and comfortable retreat. The second bedroom is a good-sized double, while the third is a single bedroom offering flexibility as a child's bedroom, guest room, or home office. A modern family bathroom completes the first floor.

## HOUSE FEATURES

Stylish Kitchen

Living-Room

Garden

**CONTACT US NOW** 

sales@weldonhomes.co.uk

07720 311451

www.weldonhomes.co.uk