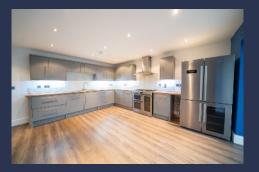

The ground floor includes a spacious lounge with a walk-in bay window, an open-plan kitchen/dining area with integrated appliances, and a conservatory overlooking the garden. A separate utility room, integral double garage, and a ground-floor WC add to the convenience.