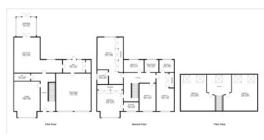

## PROPERTY OVERVIEW

Weldon Homes is delighted to present this stunning seven-bedroom detached property, offering 2,700 sq. ft. of flexible living space across three floors. Ideal for large families or multi-generational living, this well-designed home features generous proportions, modern finishes, and a practical layout.

The ground floor includes a spacious lounge with a walk-in bay window, an open-plan kitchen/dining area with integrated appliances, and a conservatory overlooking the garden. A separate utility room, integral double garage, and a ground-floor WC add to the convenience.

Upstairs, the master suite includes an en-suite shower room, and there are three further double bedrooms with fitted wardrobes and en-suites. The second floor offers two expansive bedrooms with Velux windows.

Externally, a landscaped rear garden, integral garage, and right of access over the adjoining driveway complete this exceptional family home. Early viewing is highly recommended!