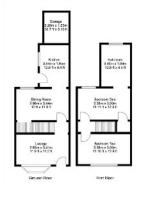

The property has been updated with a full rewire and a new boiler, needing only the finishing touches. The ground floor features two spacious reception rooms and a fitted kitchen with access to a brick-built storage shed, offering potential for extension (STPP). Upstairs are two generously sized bedrooms and a bathroom with a fully fitted suite and separate shower.

## WELDON HOMES

YOUR TRULY INDEPENDENT ESTATE AGENT

**FLOORPLAN** 

**EPC** 