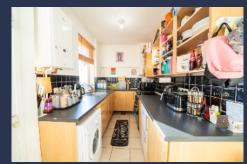

The property has been updated with a full rewire and a new boiler, needing only the finishing touches. The ground floor features two spacious reception rooms and a fitted kitchen with access to a brick-built storage shed, offering potential for extension (STPP). Upstairs are two generously sized bedrooms and a bathroom with a fully fitted suite and separate shower.