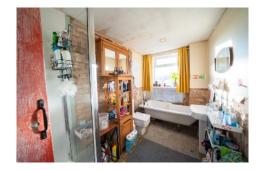

The property has been updated with a full rewire and a new boiler, needing only the finishing touches. The ground floor features two spacious reception rooms and a fitted kitchen with access to a brick-built storage shed, offering potential for extension (STPP). Upstairs are two generously sized bedrooms and a bathroom with a fully fitted suite and separate shower.