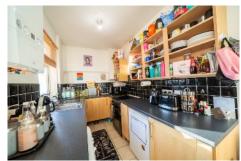

The property has been updated with a full rewire and a new boiler, needing only the finishing touches. The ground floor features two spacious reception rooms and a fitted kitchen with access to a brick-built storage shed, offering potential for extension (STPP). Upstairs are two generously sized bedrooms and a bathroom with a fully fitted suite and separate shower.

## **HOUSE FEATURES**

1 Bathroom

Kitchen

Living-Room

Garden

**CONTACT US NOW** 

sales@weldonhomes.co.uk

07720 311451