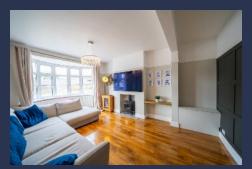

Inside, the entrance hall sets the tone with sleek flooring and contemporary decor, leading to a bright lounge with a feature burner. The stunning dining kitchen is ideal for socialising, boasting a modern layout with a range of units, sleek sink, electric oven, hob, integrated dishwasher, and fridge freezer. Bi-fold doors open to the garden.