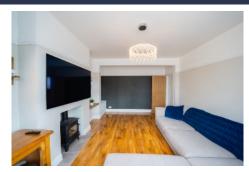

Inside, the entrance hall sets the tone with sleek flooring and contemporary decor, leading to a bright lounge with a feature burner. The stunning dining kitchen is ideal for socialising, boasting a modern layout with a range of units, sleek sink, electric oven, hob, integrated dishwasher, and fridge freezer. Bi-fold doors open to the garden.