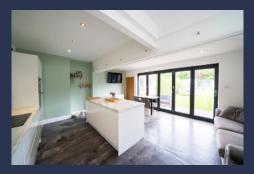

Inside, the entrance hall sets the tone with sleek flooring and contemporary decor, leading to a bright lounge with a feature burner. The stunning dining kitchen is ideal for socialising, boasting a modern layout with a range of units, sleek sink, electric oven, hob, integrated dishwasher, and fridge freezer. Bi-fold doors open to the garden.