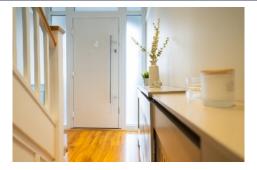

Inside, the entrance hall sets the tone with sleek flooring and contemporary decor, leading to a bright lounge with a feature burner. The stunning dining kitchen is ideal for socialising, boasting a modern layout with a range of units, sleek sink, electric oven, hob, integrated dishwasher, and fridge freezer. Bi-fold doors open to the garden.