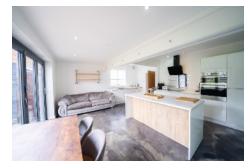

Inside, the entrance hall sets the tone with sleek flooring and contemporary decor, leading to a bright lounge with a feature burner. The stunning dining kitchen is ideal for socialising, boasting a modern layout with a range of units, sleek sink, electric oven, hob, integrated dishwasher, and fridge freezer. Bi-fold doors open to the garden.