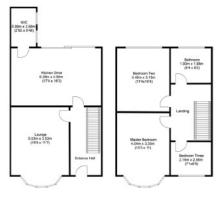

## **WELDON HOMES**

YOUR TRULY INDEPENDENT ESTATE AGENT

FLOORPLAN

**EPC** 

Upstairs, three spacious bedrooms offer comfort and functionality, complemented by a contemporary family bathroom with a stylish suite.

Outside, the extensive rear garden features a patio for entertaining and a large lawn area. A substantial driveway provides off-road parking, with an accessible garage and storage room offering additional space for storage or a workshop.