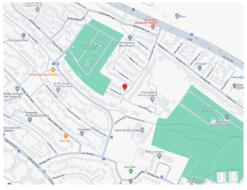

sophistication.

Upstairs, three double bedrooms, including a cosy haven and spacious options, cater to diverse needs. The modern bathroom, with a bath and waterfall shower, elevates the properties luxury.

Externally, a front paved driveway and a rear enclosed landscaped garden offer convenience and outdoor leisure. Key features include double glazing, gas central heating, and proximity to Glenfield Hospital and Stokes Wood Primary School, making it an ideal family home.

This property, with meticulous attention to design and functionality, is a standout choice for contemporary, comfortable living. An early viewing is recommended to grasp the unique charm of this Groby Road gem.





### WELDON HOMES

YOUR TRULY INDEPENDENT ESTATE AGENT

















#### FLOORPLAN









LOCATION









EPC

## CONTACT US NOW

sales@weldonhomes.co.uk

07720 311451

www.weldonhomes.co.uk