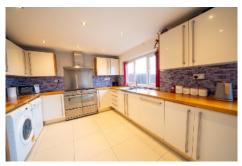

The entrance leads to a spacious lounge, extended and converted into an inviting space flooded with natural light through Velux windows, creating an open and airy atmosphere. The kitchen overlooks the landscaped garden, adding a touch of sophistication.