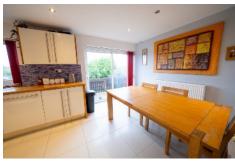

The entrance leads to a spacious lounge, extended and converted into an inviting space flooded with natural light through Velux windows, creating an open and airy atmosphere. The kitchen overlooks the landscaped garden, adding a touch of sophistication.