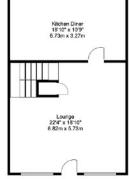

ophistication.

Upstairs, three double bedrooms, including a cosy haven and spacious options, cater to diverse needs. The modern bathroom, with a bath and waterfall shower, elevates the properties luxury.

Externally, a front paved driveway and a rear enclosed landscaped garden offer convenience and outdoor leisure. Key features include double glazing, gas central heating, and proximity to Glenfield Hospital and Stokes Wood Primary School, making it an ideal family home.

This property, with meticulous attention to design and functionality, is a standout choice for contemporary, comfortable living. An early viewing is recommended to grasp the unique charm of this Groby Road gem.





### WELDON HOMES

YOUR TRULY INDEPENDENT ESTATE AGENT

















#### FLOORPLAN









LOCATION









EPC

## CONTACT US NOW

sales@weldonhomes.co.uk

07720 311451

www.weldonhomes.co.uk