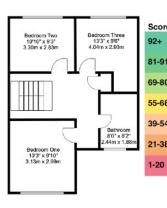

histication.

Upstairs, three double bedrooms, including a cosy haven and spacious options, cater to diverse needs. The modern bathroom, with a bath and waterfall shower, elevates the properties luxury.

Externally, a front paved driveway and a rear enclosed landscaped garden offer convenience and outdoor leisure. Key features include double glazing, gas central heating, and proximity to Glenfield Hospital and Stokes Wood Primary School, making it an ideal family home.

This property, with meticulous attention to design and functionality, is a standout choice for contemporary, comfortable living. An early viewing is recommended to grasp the unique charm of this Groby Road gem.





### WELDON HOMES

YOUR TRULY INDEPENDENT ESTATE AGENT

















#### FLOORPLAN









LOCATION









EPC

## CONTACT US NOW

sales@weldonhomes.co.uk

07720 311451

www.weldonhomes.co.uk