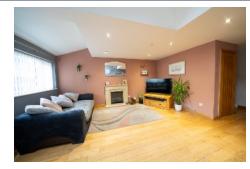

The entrance leads to a spacious lounge, extended and converted into an inviting space flooded with natural light through Velux windows, creating an open and airy atmosphere. The kitchen overlooks the landscaped garden, adding a touch of sophistication.