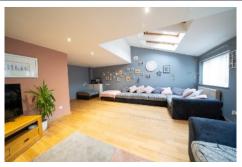

The entrance leads to a spacious lounge, extended and converted into an inviting space flooded with natural light through Velux windows, creating an open and airy atmosphere. The kitchen overlooks the landscaped garden, adding a touch of sophistication.