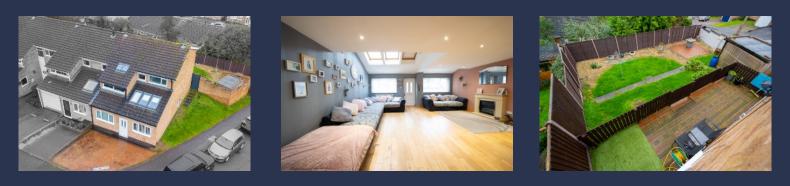

The entrance leads to a spacious lounge, extended and converted into an inviting space flooded with natural light through Velux windows, creating an open and airy atmosphere. The kitchen overlooks the landscaped garden, adding a touch of sophistication.

Upstairs, three double bedrooms, including a cosy haven and spacious options, cater to diverse needs. The modern bathroom, with a bath and waterfall shower, elevates the properties luxury.

Externally, a front paved driveway and a rear enclosed landscaped garden offer convenience and outdoor leisure. Key features include double glazing, gas central heating, and proximity to Glenfield Hospital and Stokes Wood Primary School, making it an ideal family home.