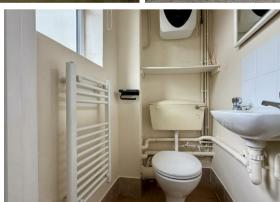

#### **SHOWER ROOM**

Fitted with a 3 piece suite comprising low level WC, wash hand basin and shower cubicle, 2 windows to the rear, towel radiator