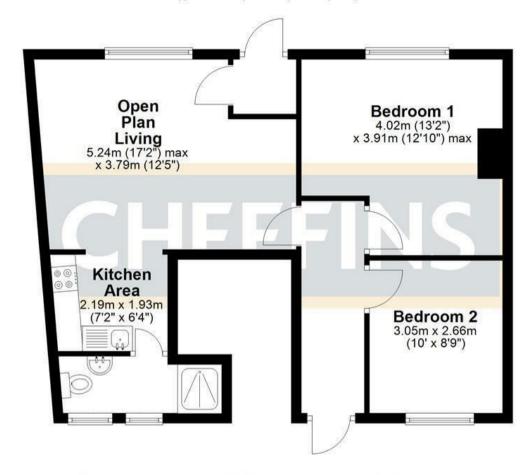

Offering to the market this deceptively spacious FREEHOLD ground floor apartment, located in the popular town of Soham.

The property offers an entrance hall, open plan lounge / kitchen / diner, shower room, a rear hallway leading to the parking area and 2 good sized bedrooms.

#### **ENTRANCE HALL**

Door to front, door to lounge

#### **LOUNGE / DINING / KITCHEN**

Lounge/Diner Area: Window to front, electric heater

Kitchen Area: Fitted with a range of base and wall units, cupboards and drawers with work surfaces over, single oven, 4 ring electric hobe with extractor hood over, stainless steel sink with mixer tap over, door to shower room

#### **SHOWER ROOM**

Fitted with a 3 piece suite comprising low level WC, wash hand basin and shower cubicle, 2 windows to the rear, towel radiator

#### **REAR HALLWAY**

Door to rear leading to parking area

#### **BEDROOM 1**

Window to front, electric heater

#### **BEDROOM 2**

Window to rear, electric heater

#### **OUTSIDE**

shared driveway to side leading to the allocated off road parking.

#### **Ground Floor**

Approx. 56.3 sq. metres (605.6 sq. feet)

Very sergey Enrollency Realing

Very sergey afficiant - Sees running costs
(02 plus) A
(08-40) C
(08-40) C
(08-40) C
(08-40) C
(18-30) F
(18-30) F
(18-30) F
(18-30) C