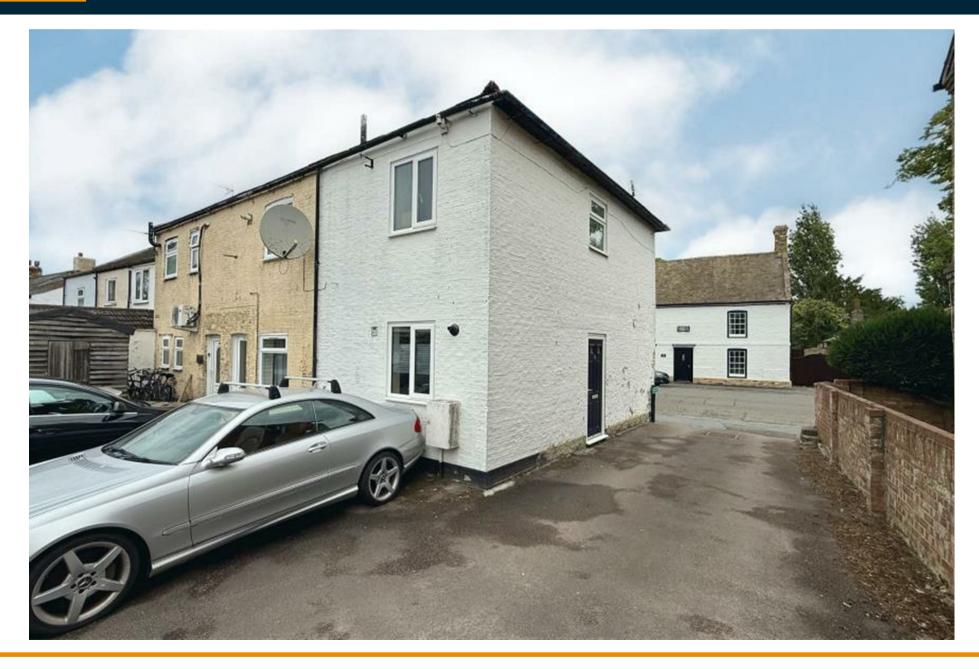

### **Pratt Street**

Soham, CB7 5BH

- NO FORWARD CHAIN
- 2 Bedrooms
- Open Plan Lounge / Diner / Kitchen
- · Allocated Off Road Parking
- · Close to Town Centre
- FREEHOLD / EPC: E / Council Tax: Band
   A

Offering to the market this deceptively spacious FREEHOLD ground floor apartment, located in the popular town of Soham.

The property offers an entrance hall, open plan lounge / kitchen / diner, shower room, a rear hallway leading to the parking area and 2 good sized bedrooms.

Outside the property is an allocated parking space to the rear.

This property is offered for sale with NO FORWARD CHAIN and is available to view by appointment only.

#### **OUTSIDE**

shared driveway to side leading to the allocated off road parking.