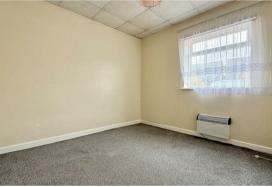

#### **LOUNGE / DINING / KITCHEN**

Lounge/Diner Area: Window to front, electric heater

Kitchen Area: Fitted with a range of base and wall units, cupboards and drawers with work surfaces over, single oven, 4 ring electric hobe with extractor hood over, stainless steel sink with mixer tap over, door to shower room

#### **BEDROOM 1**

Window to front, electric heater

#### **BEDROOM 2**

Window to rear, electric heater