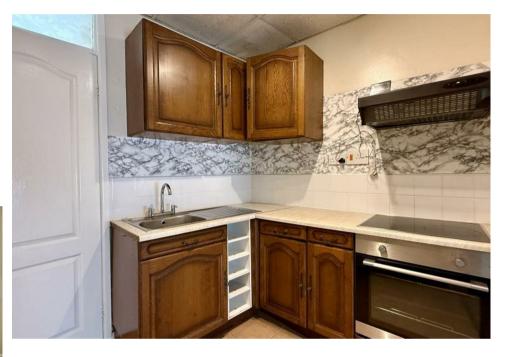

#### **LOUNGE / DINING / KITCHEN**

Lounge/Diner Area: Window to front, electric heater

Kitchen Area: Fitted with a range of base and wall units, cupboards and drawers with work surfaces over, single oven, 4 ring electric hobe with extractor hood over, stainless steel sink with mixer tap over, door to shower room