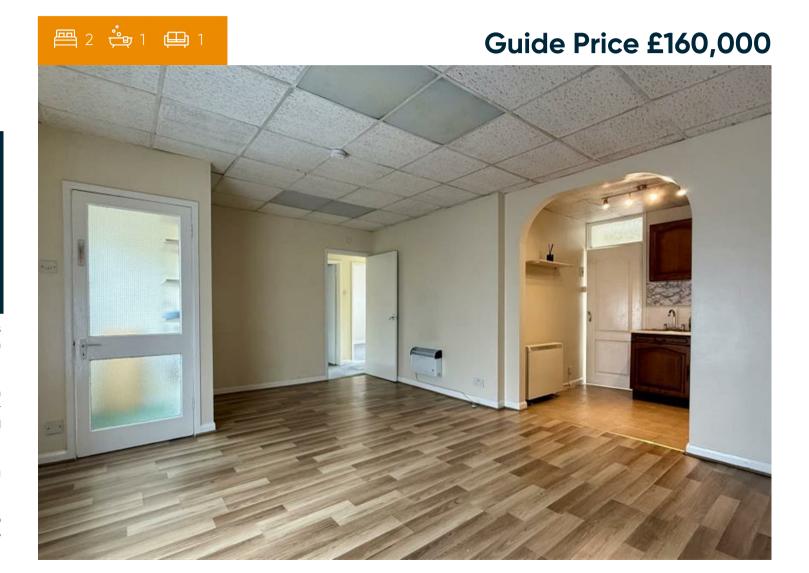

Offering to the market this deceptively spacious FREEHOLD ground floor apartment, located in the popular town of Soham.

The property offers an entrance hall, open plan lounge / kitchen / diner, shower room, a rear hallway leading to the parking area and 2 good sized bedrooms.

#### **LOUNGE / DINING / KITCHEN**

Lounge/Diner Area: Window to front, electric heater

Kitchen Area: Fitted with a range of base and wall units, cupboards and drawers with work surfaces over, single oven, 4 ring electric hobe with extractor hood over, stainless steel sink with mixer tap over, door to shower room

Guide Price £160,000 Tenure - Freehold Council Tax Band - A

Local Authority - East Cambridgeshire District Council

Total area: approx. 56.3 sq. metres (605.6 sq. feet)

Agents Note: Stamp Duty thresholds have and are changing imminently. Please familiarise yourself with the current thresholds and timescales before moving forward with any transactions.