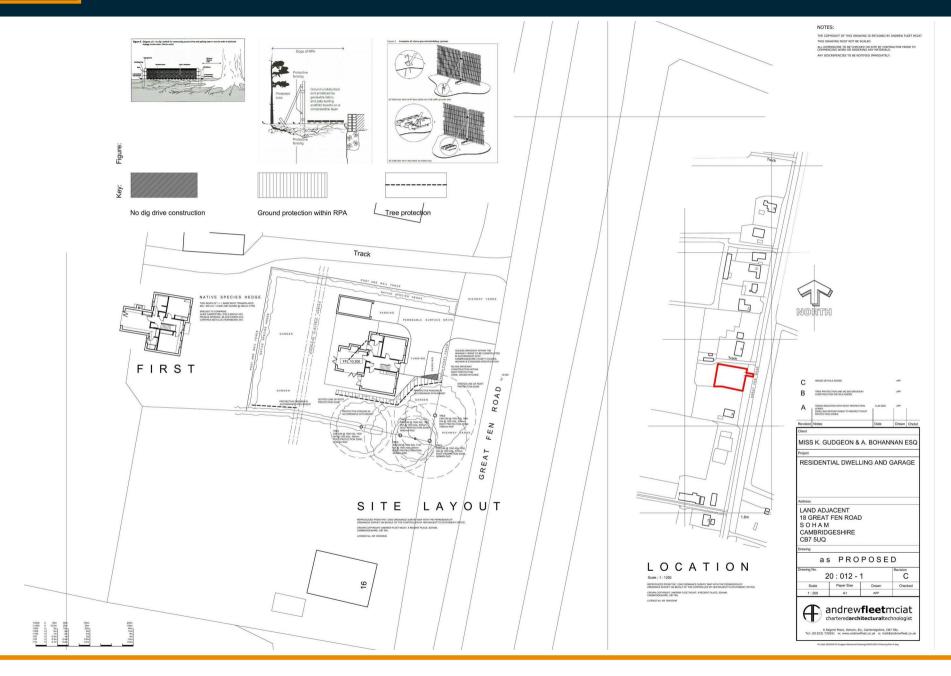

#### THE SITE

The site is located in a semi rural location Strictly by appointment with our Ely Office. providing easy access to Soham, Elv. Newmarket and the A14

### **LOCATION**

Soham is situated almost equidistant between Ely and Newmarket (6 miles) and is approximately 15 miles from Cambridge. The A.14 trunk road is available at Newmarket and this in turn leads into the M.11 and the main motorway system. Soham railway station operates on the Ipswich to Peterborough line with options to travel to Ely (with its connections to Cambridge and London), March, Peterborough, Bury St Edmunds, Stowmarket and Ipswich. Soham has excellent primary and secondary schools and a good selection of shops, together with sporting and social facilities.