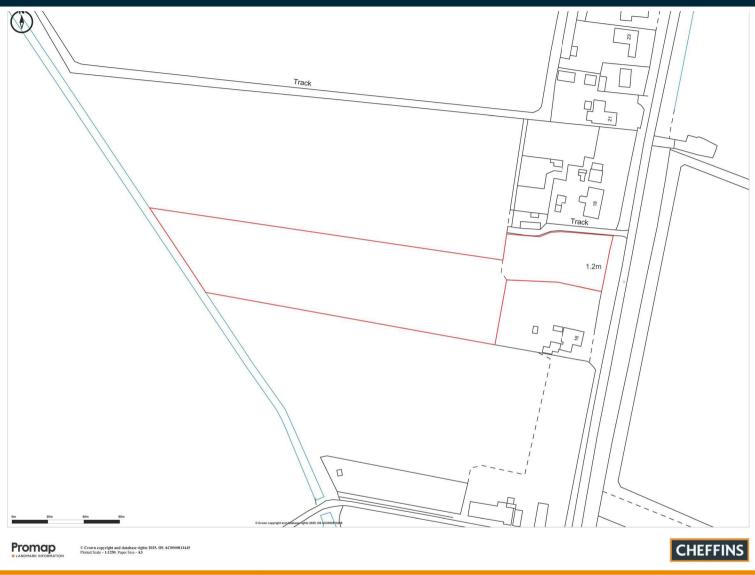

## **Great Fen Road**

Soham, CB7 5UQ

- Single Building Plot
- 0.39 Acre Plot With 2 Acres To Rear (STS)
- Planning Consent for Approx 1,800 Sq Ft Dwelling & Garage
- Open Views to Front & Rear
- Freehold

A superb 0.39 acre single building plot with approximately 2 acre (STS) grass field to rear with planning consent for a 2-storey dwelling of approximately 1,800 square feet.