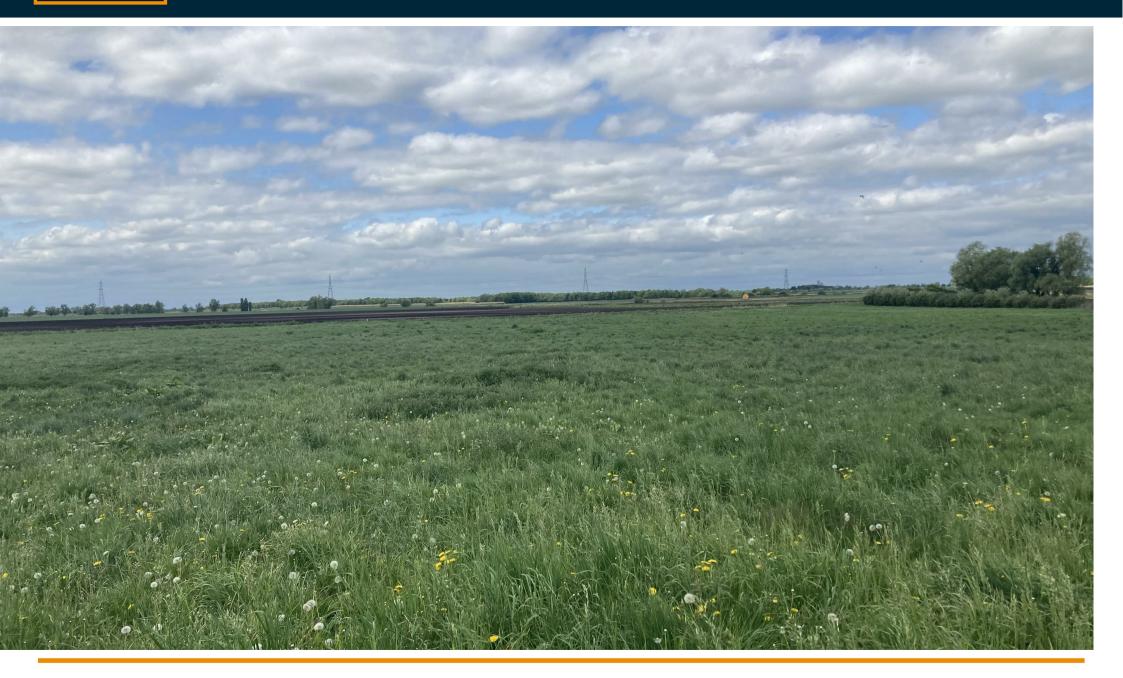

## **Great Fen Road**

Soham, CB7 5UQ

- Single Building Plot
- 0.39 Acre Plot With 2 Acres To Rear (STS)
- Planning Consent for Approx 1,800 Sq Ft Dwelling & Garage
- Open Views to Front & Rear
- Freehold

A superb 0.39 acre single building plot with approximately 2 acre (STS) grass field to rear with planning consent for a 2-storey dwelling of approximately 1,800 square feet.