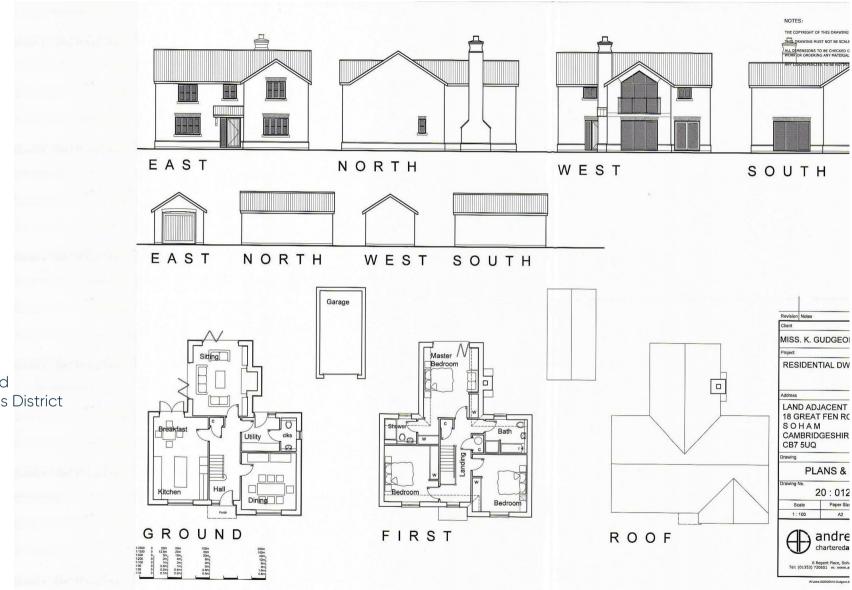

A superb 0.39 acre single building plot with approximately 2 acre (STS) grass field to rear with planning consent for a 2-storey dwelling of approximately 1,800 square feet.

Once built the property will comprise on the ground floor, entrance hall, utility, cloakroom, kitchen/breakfast room, dining

room and sitting room. On the first floor erecting a post and rail fence along the Planning consent was granted on the 18th there will be 3 double bedrooms, 1 ensuite southern and northern boundaries of the December 2018 for the construction of a 2- and family bathroom. Outside there will be grass field within 8 weeks of completion of storey residential dwelling with garaging, a single garage. The square footage will the sale.

The vendors made a further application in work prior to the planning consent expiring