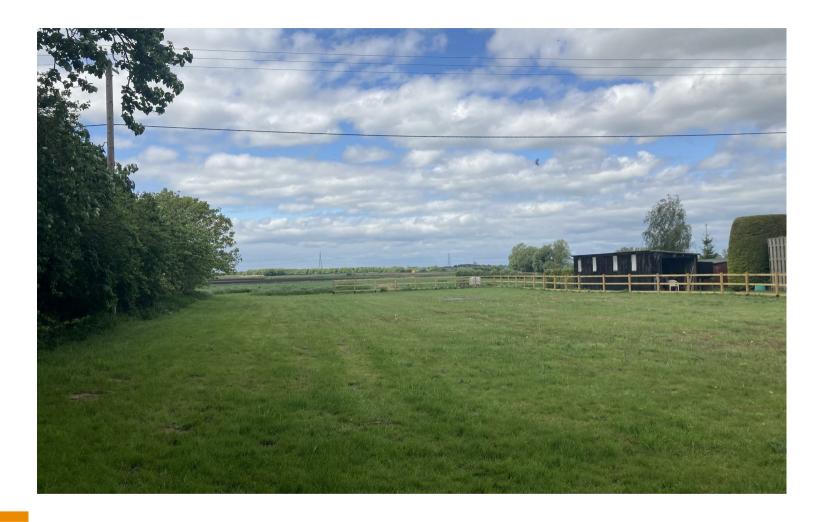

## **Great Fen Road**

Soham, CB7 5UQ

- Single Building Plot
- 0.39 Acre Plot With 2 Acres To Rear (STS)
- Planning Consent for Approx 1,800 Sq Ft Dwelling & Garage
- Open Views to Front & Rear
- Freehold

A superb 0.39 acre single building plot with approximately 2 acre (STS) grass field to rear with planning consent for a 2-storey dwelling of approximately 1,800 square feet.