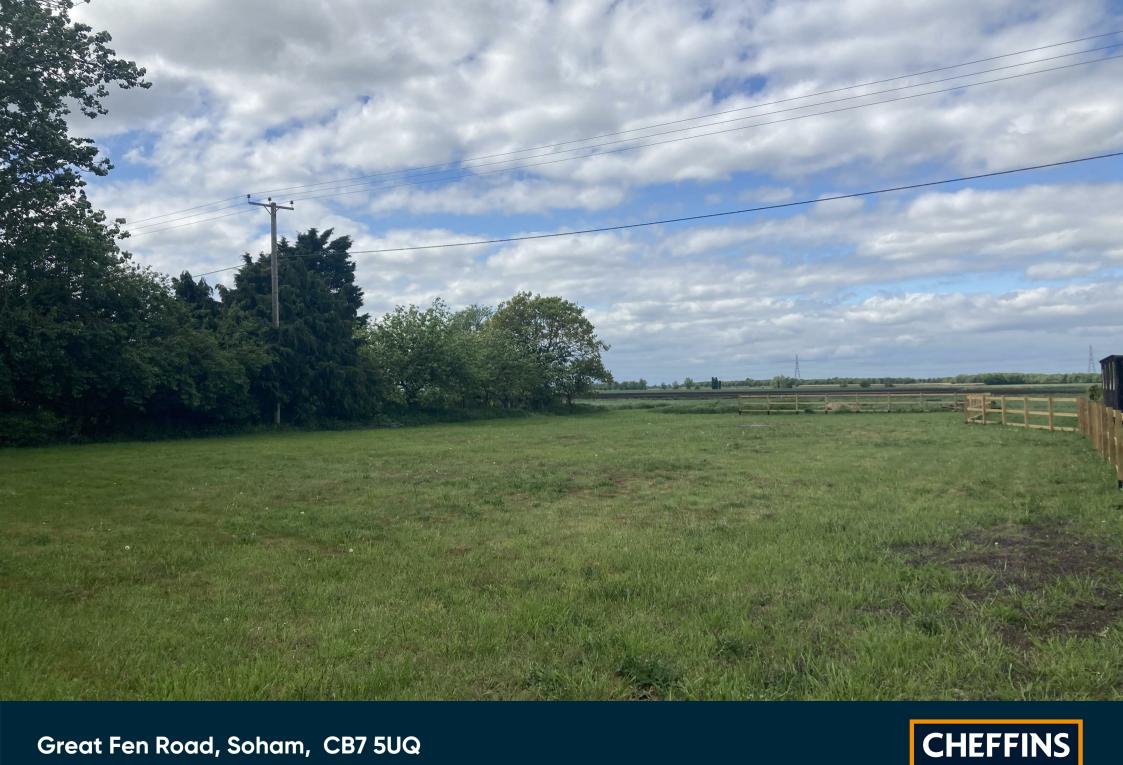

## **Great Fen Road**

Soham, CB7 5UQ

- Single Building Plot
- 0.39 Acre Plot With 2 Acres To Rear (STS)
- Planning Consent for Approx 1,800 Sq Ft Dwelling & Garage
- Open Views to Front & Rear
- Freehold

A superb 0.39 acre single building plot with approximately 2 acre (STS) grass field to rear with planning consent for a 2-storey dwelling of approximately 1,800 square feet.

#### THE SITE

The site is located in a semi rural location Strictly by appointment with our Ely Office. providing easy access to Soham, Elv. Newmarket and the A14