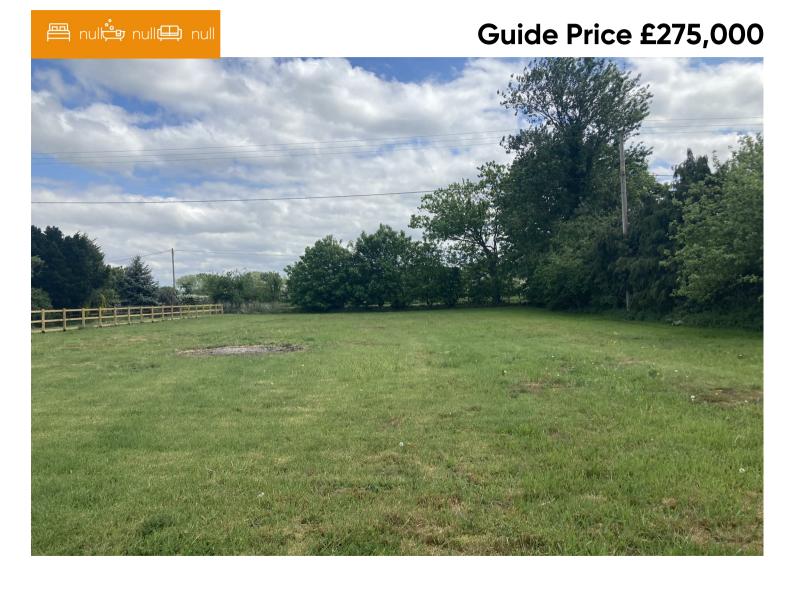

## **Great Fen Road**

Soham, CB7 5UQ

- Single Building Plot
- 0.39 Acre Plot With 2 Acres To Rear (STS)
- Planning Consent for Approx 1,800 Sq Ft Dwelling & Garage
- Open Views to Front & Rear
- Freehold

A superb 0.39 acre single building plot with approximately 2 acre (STS) grass field to rear with planning consent for a 2-storey dwelling of approximately 1,800 square feet.

# CHEFFINS

Cambridge | Saffron Walden | Newmarket | Ely | Haverhill | London cheffins.co.uk

Guide Price £275,000 Tenure - Freehold Council Tax Band - New Build Local Authority - East Cambs District Council