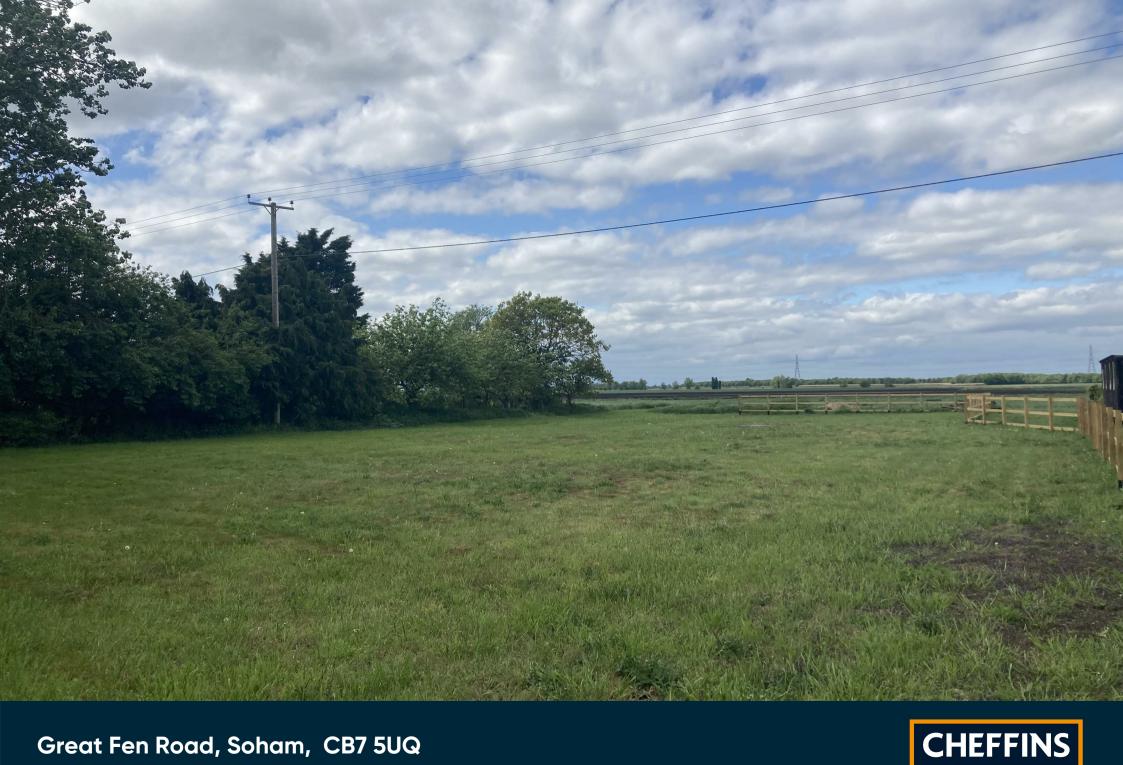

## **Great Fen Road**

Soham, CB7 5UQ

- Single Building Plot
- Plot & Approx 2 Acres to Rear (STS)
- Planning Consent for Approx 1,800 Sq Ft Dwelling & Garage
- Open Views to Front & Rear
- Freehold

A superb single building plot with approximately 2 acre (sts) grass field to the rear with planning consent for a 2-storey dwelling of approximately 1,800 square feet.

#### THE SITE

The site is located in a semi rural location Strictly by appointment with our Ely Office. providing easy access to Soham, Elv. Newmarket and the A14