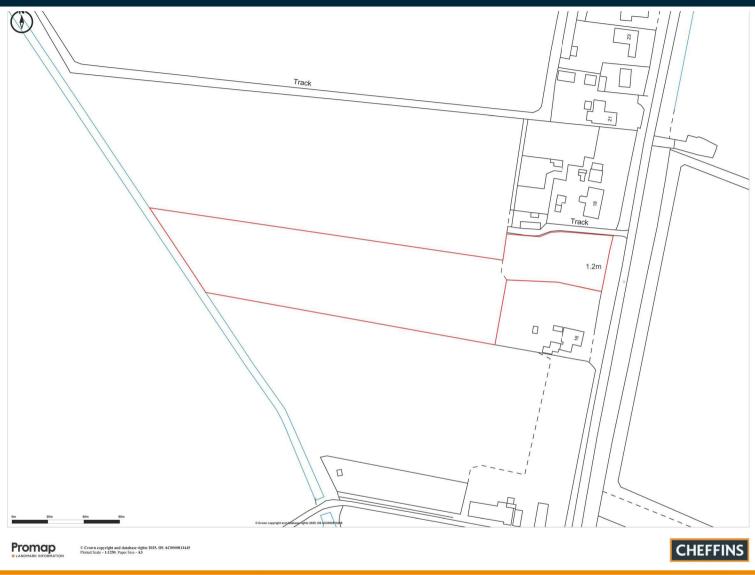

## **Great Fen Road**

Soham, CB7 5UQ

- Single Building Plot
- Plot & Approx 2 Acres to Rear (STS)
- Planning Consent for Approx 1,800 Sq Ft Dwelling & Garage
- Open Views to Front & Rear
- Freehold

A superb single building plot with approximately 2 acre (sts) grass field to the rear with planning consent for a 2-storey dwelling of approximately 1,800 square feet.