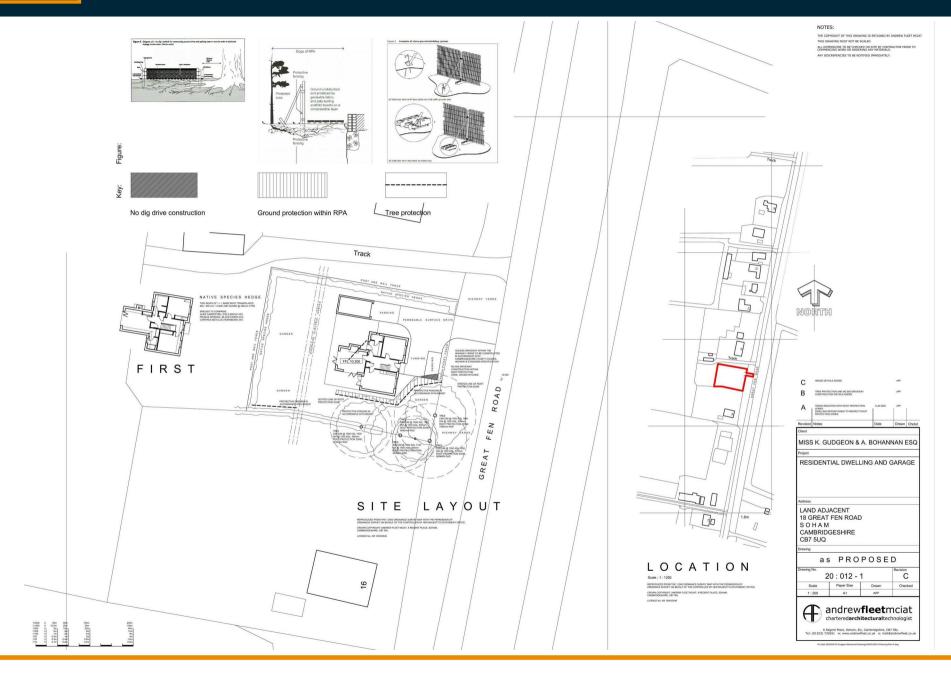

#### THE SITE

The site is located in a semi rural location Strictly by appointment with our Ely Office. providing easy access to Soham, Elv. Newmarket and the A14

#### **SERVICES**

Mains water and electricity are available within Great Fen Road.