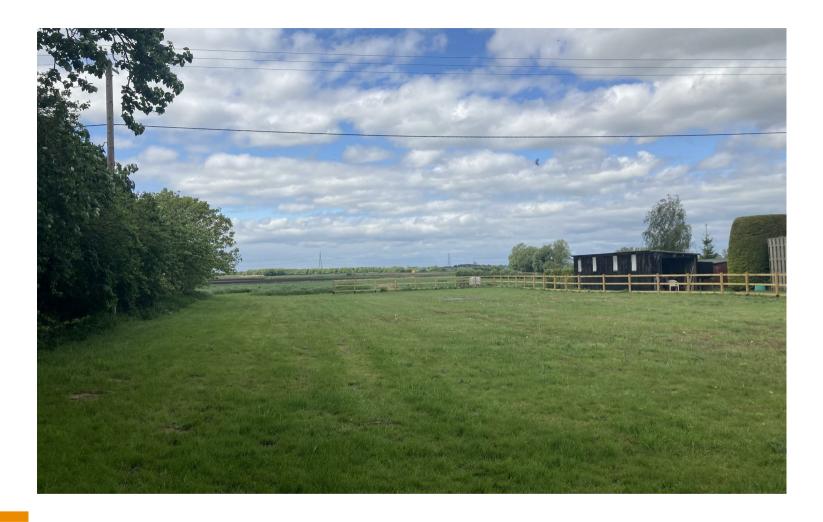

## **Great Fen Road**

Soham, CB7 5UQ

- Single Building Plot
- Plot & Approx 2 Acres to Rear (STS)
- Planning Consent for Approx 1,800 Sq Ft Dwelling & Garage
- Open Views to Front & Rear
- Freehold

A superb single building plot with approximately 2 acre (sts) grass field to the rear with planning consent for a 2-storey dwelling of approximately 1,800 square feet.