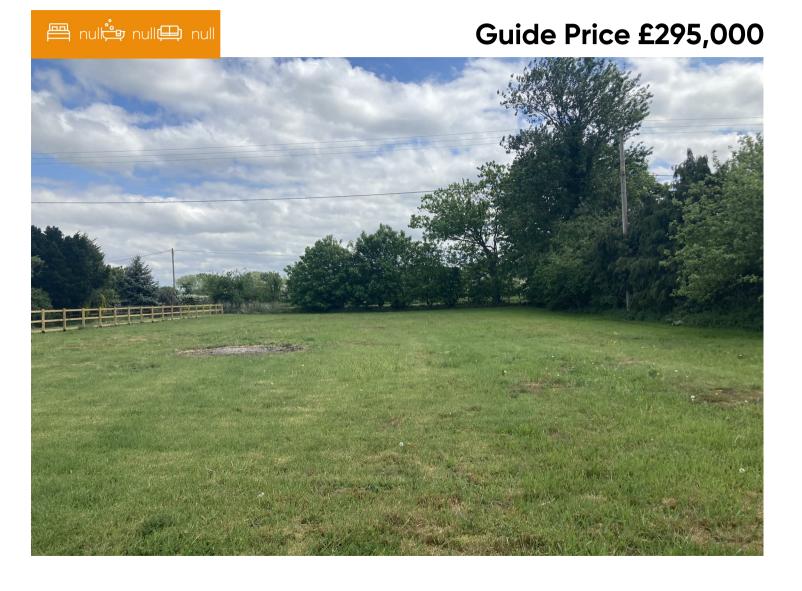

## **Great Fen Road**

Soham, CB7 5UQ

- Single Building Plot
- Plot & Approx 2 Acres to Rear (STS)
- Planning Consent for Approx 1,800 Sq Ft Dwelling & Garage
- Open Views to Front & Rear
- Freehold

A superb single building plot with approximately 2 acre (sts) grass field to the rear with planning consent for a 2-storey dwelling of approximately 1,800 square feet.

# CHEFFINS

Cambridge | Saffron Walden | Newmarket | Ely | Haverhill | London cheffins.co.uk

Guide Price £295,000 Tenure - Freehold Council Tax Band - New Build Local Authority - East Cambs District Council