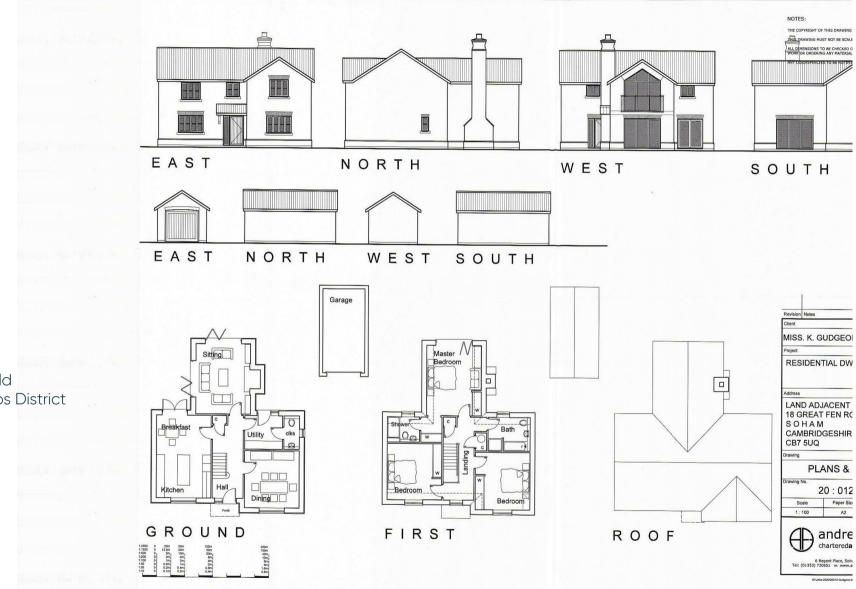

## **Great Fen Road**

Soham, CB7 5UQ

- Single Building Plot
- Plot & Approx 2 Acres to Rear (STS)
- Planning Consent for Approx 1,800 Sq Ft Dwelling & Garage
- Open Views to Front & Rear
- Freehold

A superb single building plot with approximately 2 acre (sts) grass field to the rear with planning consent for a 2-storey dwelling of approximately 1,800 square feet.

Once built the property will comprise on the ground floor, entrance hall, utility, cloakroom, kitchen/breakfast room, dining

room and sitting room. On the first floor erecting a post and rail fence along the Planning consent was granted on the 18th there will be 3 double bedrooms, 1 ensuite southern and northern boundaries of the December 2018 for the construction of a 2- and family bathroom. Outside there will be grass field within 8 weeks of completion of storey residential dwelling with garaging, a single garage. The square footage will the sale.