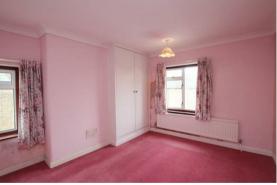

## **BEDROOM 1**

With windows to front and side aspects, double wardrobe, radiator.

#### BEDROOM 2

With window to side aspect, fitted wardrobes, radiator.

## **BEDROOM 3**

With window to rear aspect, built-in cupboard and wardrobes, radiator.

#### **BEDROOM 4**

With window to front aspect, radiator.