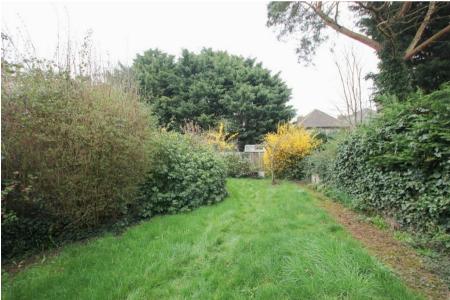

## **OUTSIDE**

To the side of the property there is a driveway which continues to the rear providing ample parking and leading to a single garage, together with a large timber built shed/workshop. Behind the garage and shed is an area of lawned garden which offers a good degree of privacy.