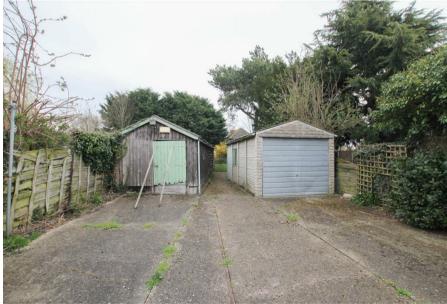

## **OUTSIDE**

To the side of the property there is a driveway which continues to the rear providing ample parking and leading to a single garage, together with a large timber built shed/workshop. Behind the garage and shed is an area of lawned garden which offers a good degree of privacy.