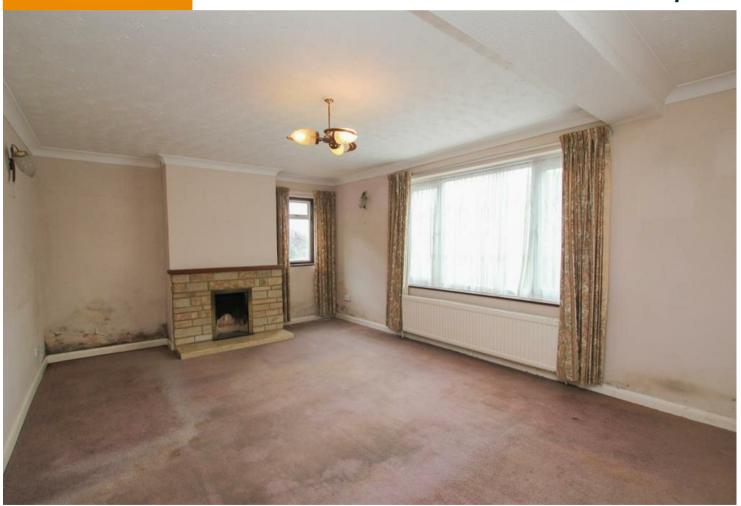

## **LOUNGE**

With windows to front and side aspects, open fireplace, 2 radiators.