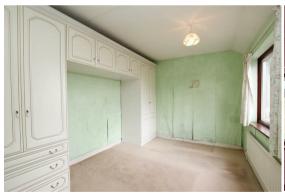

## **BEDROOM 1**

With windows to front and side aspects, double wardrobe, radiator.

#### BEDROOM 2

With window to side aspect, fitted wardrobes, radiator.

## **BEDROOM 3**

With window to rear aspect, built-in cupboard and wardrobes, radiator.

#### **BEDROOM 4**

With window to front aspect, radiator.