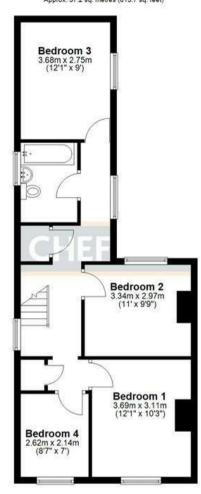

## FIRST FLOOR LANDING

With 2 built-in cupboards, access to loft, window to side aspect, radiator.

## **BEDROOM 1**

With windows to front and side aspects, double wardrobe, radiator.

#### BEDROOM 2

With window to side aspect, fitted wardrobes, radiator.

## **BEDROOM 3**

With window to rear aspect, built-in cupboard and wardrobes, radiator.

#### **BEDROOM 4**

With window to front aspect, radiator.

### **BATHROOM**

With low level WC, pedestal hand wash basin, panelled bath, window to side aspect, radiator.

## First Floor Approx. 57.2 sq. metres (615.7 sq. feet)

Total area: approx. 118.6 sq. metres (1276.3 sq. feet)

Energy Efficiency Rating

Very energy efficient - Roser parking costs

102 planty A

103-10 B

109-40 C