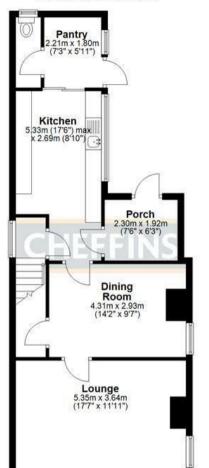

## **LOUNGE**

With windows to front and side aspects, open fireplace, 2 radiators.

## **DINING ROOM**

With windows to side and rear aspects, under stairs cupboard.

#### CONSERVATORY

With plumbing for washing machine, door to outside.

### KITCHEN

With window to side aspect, stainless steel sink unit and drainer, fitted with a range of matching storage units and drawers, together with work surfaces, door to staircase.

## **REAR LOBBY**

With door to outside, wall and base level storage units and work surfaces, radiator.

## **CLOAKROOM**

With low level WC, window to rear aspect.

## Ground Floor Approx. 61.4 sq. metres (660.6 sq. feet)