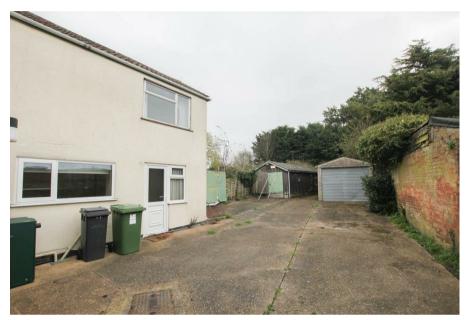

## **OUTSIDE**

To the side of the property there is a driveway which continues to the rear providing ample parking and leading to a single garage, together with a large timber built shed/workshop. Behind the garage and shed is an area of lawned garden which offers a good degree of privacy.