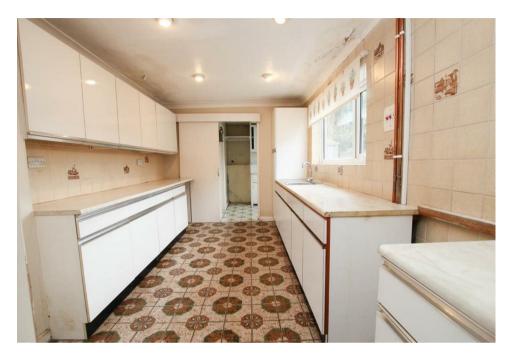

### KITCHEN

With window to side aspect, stainless steel sink unit and drainer, fitted with a range of matching storage units and drawers, together with work surfaces, door to staircase.