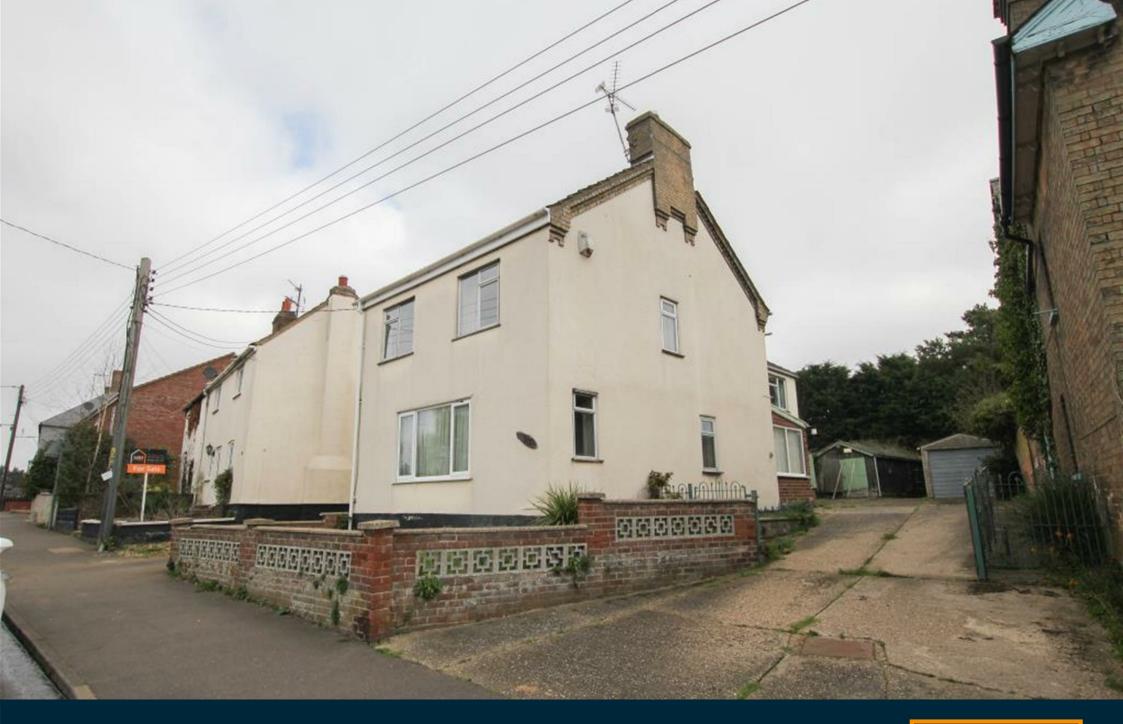

## **Upgate Street**

Southery, PE38 ONA

- 4 Bedroom Detached House
- Renovation Required
- · Lounge & Dining Room
- Spacious Driveway, Garage & Garden
- Central Village Location
- No Upward Chain
- Freehold / Council Tax Band C / EPC Rating F

A spacious 4 bedroom detached house requiring renovation, offered for sale with no upward chain.

The property is located within the centre of the village and comprises lounge, dining room, conservatory, kitchen, rear lobby, cloakroom, 4 bedrooms and bathroom. Outside there is a spacious driveway, garage, timber built workshop and rear garden.

## **OUTSIDE**

To the side of the property there is a driveway which continues to the rear providing ample parking and leading to a single garage, together with a large timber built shed/workshop. Behind the garage and shed is an area of lawned garden which offers a good degree of privacy.