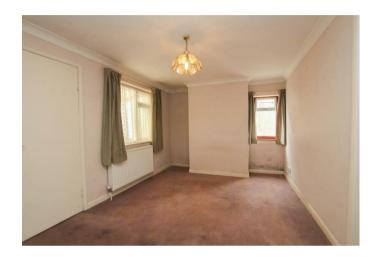

## **BEDROOM 1**

With windows to front and side aspects, double wardrobe, radiator.

#### BEDROOM 2

With window to side aspect, fitted wardrobes, radiator.

## **BEDROOM 3**

With window to rear aspect, built-in cupboard and wardrobes, radiator.

#### **BEDROOM 4**

With window to front aspect, radiator.