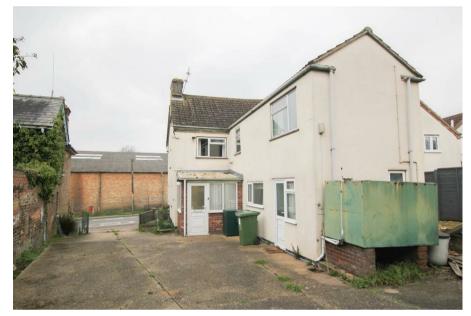

## **OUTSIDE**

To the side of the property there is a driveway which continues to the rear providing ample parking and leading to a single garage, together with a large timber built shed/workshop. Behind the garage and shed is an area of lawned garden which offers a good degree of privacy.