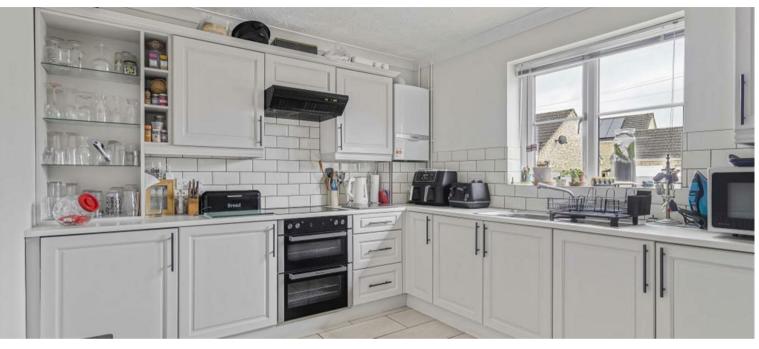

#### **KITCHEN**

Fitted with a range of base and wall units, cupboards and drawers with work surfaces over, double oven, 4 ring hob with extractor hood over, wall mounted boiler, stainless steel sink with mixer tap over, radiator and window to the front.