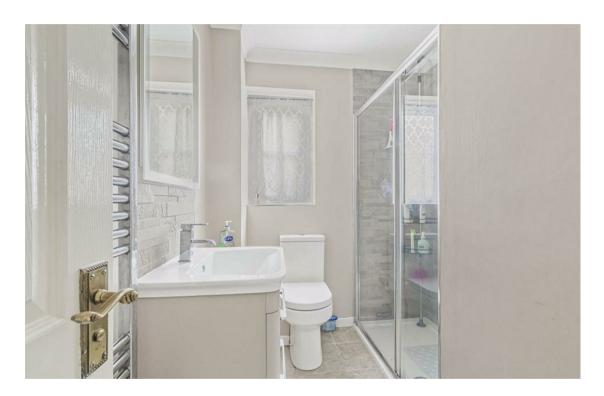

#### **SHOWER ROOM**

Fitted with a low level WC, vanity

wash hand basin and a double shower cubicle, window to the side, heated towel rail and extractor fan.