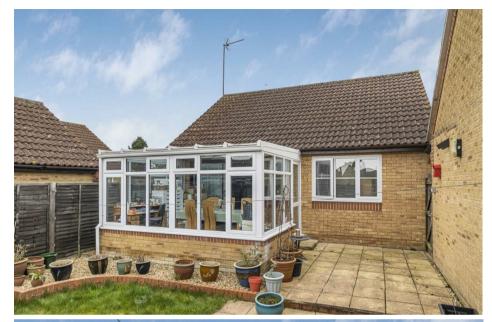

#### **CONSERVATORY**

Door to side.

#### **OUTSIDE**

To the front of the property there is offroad parking for two cars, garage with power and light connected with an electric up and over door. The rear garden is mainly laid to lawn with paved patio and gated access to the side.