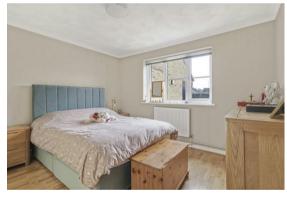

#### **BEDROOM 1**

Window to the rear, radiator and fitted wardrobes.

#### **BEDROOM 2 / OFFICE**

Window to the front and radiator.