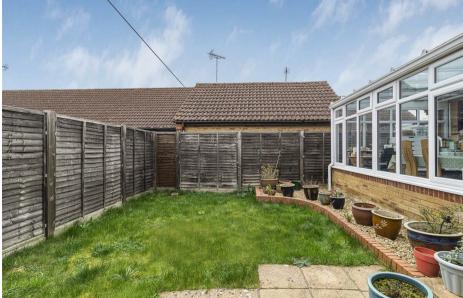

#### **OUTSIDE**

To the front of the property there is offroad parking for two cars, garage with power and light connected with an electric up and over door. The rear garden is mainly laid to lawn with paved patio and gated access to the side.