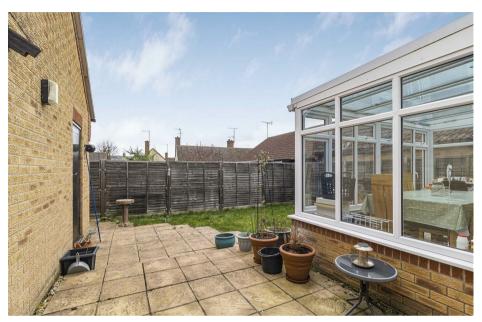

#### **CONSERVATORY**

Door to side.

#### **OUTSIDE**

To the front of the property there is offroad parking for two cars, garage with power and light connected with an electric up and over door. The rear garden is mainly laid to lawn with paved patio and gated access to the side.