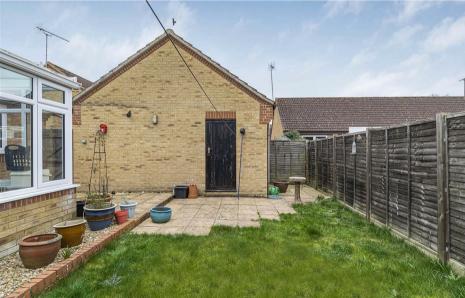

#### **OUTSIDE**

To the front of the property there is offroad parking for two cars, garage with power and light connected with an electric up and over door. The rear garden is mainly laid to lawn with paved patio and gated access to the side.