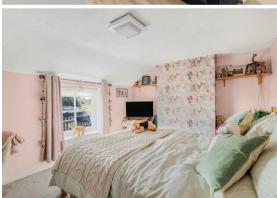

#### BEDROOM 1

Window to front and radiator.

### **BEDROOM 2**

Window to rear, radiator and built in cupboard.