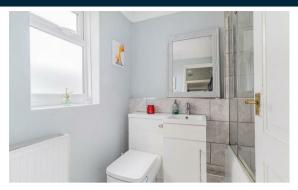

#### **GROUND FLOOR BATHROOM**

L shaped bath with shower over and

shower screen, low level WC and wash hand basin in vanity unit, window to side and radiator.