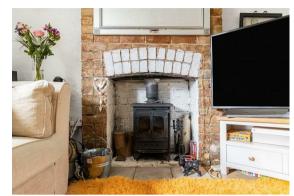

### LOUNGE

Window to the front, entrance door to front, inset log burner, radiator and door through to Kitchen.