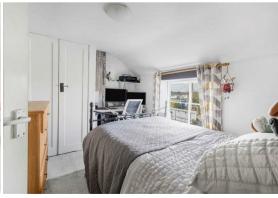

#### BEDROOM 1

Window to front and radiator.

### **BEDROOM 2**

Window to rear, radiator and built in cupboard.