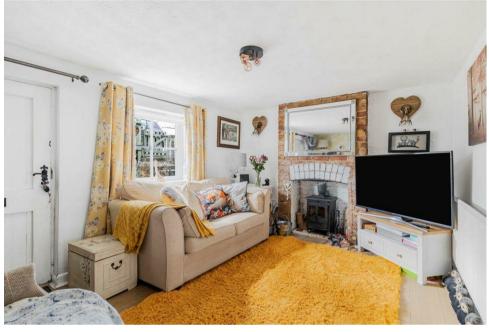

### LOUNGE

Window to the front, entrance door to front, inset log burner, radiator and door through to Kitchen.