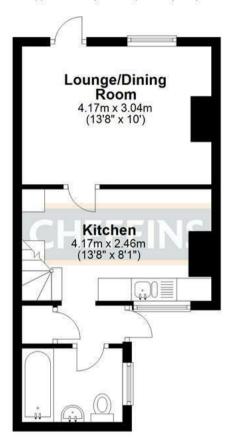

### LOUNGE

Window to the front, entrance door to front, inset log burner, radiator and door through to Kitchen.

#### **KITCHEN**

Re-fitted with a range of base units, cupboards and drawers with worksurfaces over, window to rear, boiler, sink with mixer tap over, space for single oven, plumbing for washing machine, space for fridge freezer and stairs leading to the first floor.

#### **GROUND FLOOR BATHROOM**

L shaped bath with shower over and

shower screen, low level WC and wash hand basin in vanity unit, window to side and radiator.

#### **REAR LOBBY**

Door to side and pantry.

## **Ground Floor**

Approx. 29.3 sq. metres (315.0 sq. feet)