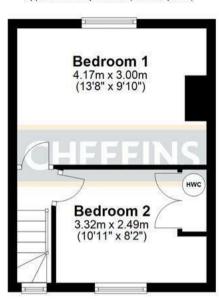

### **FIRST FLOOR**

Window to rear and loft access.

#### BEDROOM 1

Window to front and radiator.

### **BEDROOM 2**

Window to rear, radiator and built in cupboard.

### First Floor

Approx. 23.4 sq. metres (251.4 sq. feet)

Guide Price £220,000 Tenure - Freehold Council Tax Band - A Local Authority - East Cambs District Council

Total area: approx. 52.6 sq. metres (566.4 sq. feet)