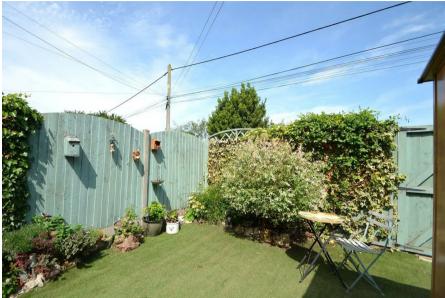

### **OUTSIDE**

To the rear of the property there is a paved patio, gated access to front and rear, two off road parking spaces to the rear.