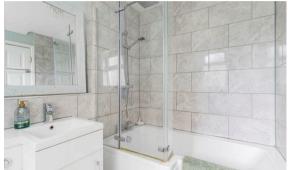

#### **GROUND FLOOR BATHROOM**

L shaped bath with shower over and

shower screen, low level WC and wash hand basin in vanity unit, window to side and radiator.