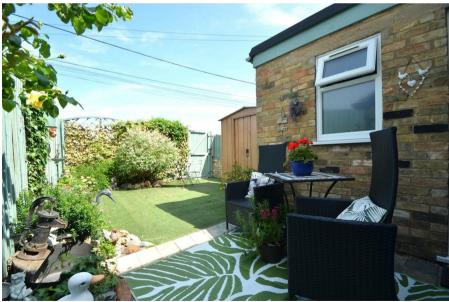

### **OUTSIDE**

To the rear of the property there is a paved patio, gated access to front and rear, two off road parking spaces to the rear.