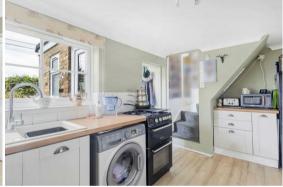

#### **KITCHEN**

Re-fitted with a range of base units, cupboards and drawers with worksurfaces over, window to rear, boiler, sink with mixer tap over, space for single oven, plumbing for washing machine, space for fridge freezer and stairs leading to the first floor.