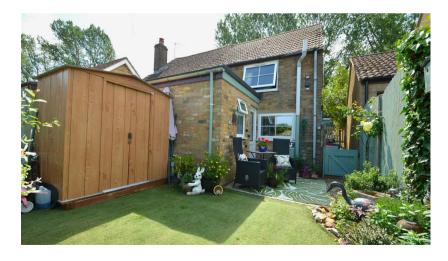

### **OUTSIDE**

To the rear of the property there is a paved patio, gated access to front and rear, two off road parking spaces to the rear.