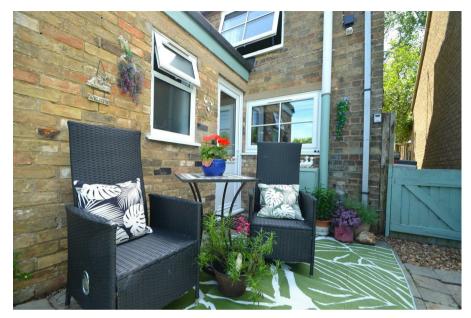

### **OUTSIDE**

To the rear of the property there is a paved patio, gated access to front and rear, two off road parking spaces to the rear.