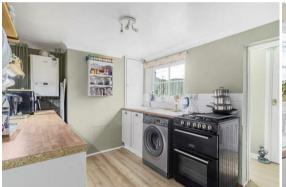

#### **KITCHEN**

Re-fitted with a range of base units, cupboards and drawers with worksurfaces over, window to rear, boiler, sink with mixer tap over, space for single oven, plumbing for washing machine, space for fridge freezer and stairs leading to the first floor.