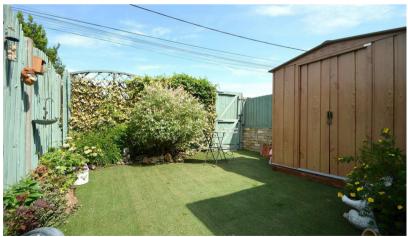

### **OUTSIDE**

To the rear of the property there is a paved patio, gated access to front and rear, two off road parking spaces to the rear.