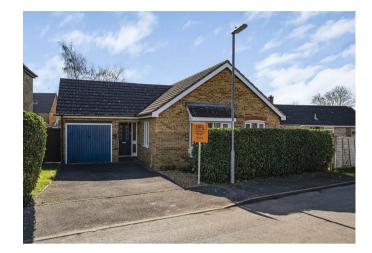

#### OUTSIDE

To the front of the property there is a driveway providing off road parking for one vehicle leading to a single garage with an up and over door and a door to the rear garden. The garage has power and light connected. The rear garden is landscaped, mainly laid to lawn with gravelled areas, timber shed and gated access to the front.