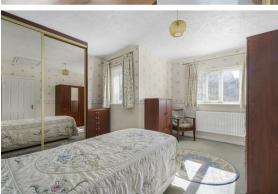

#### **BEDROOM 1**

Two windows to the rear, radiator, fitted wardrobe and access to the loft.