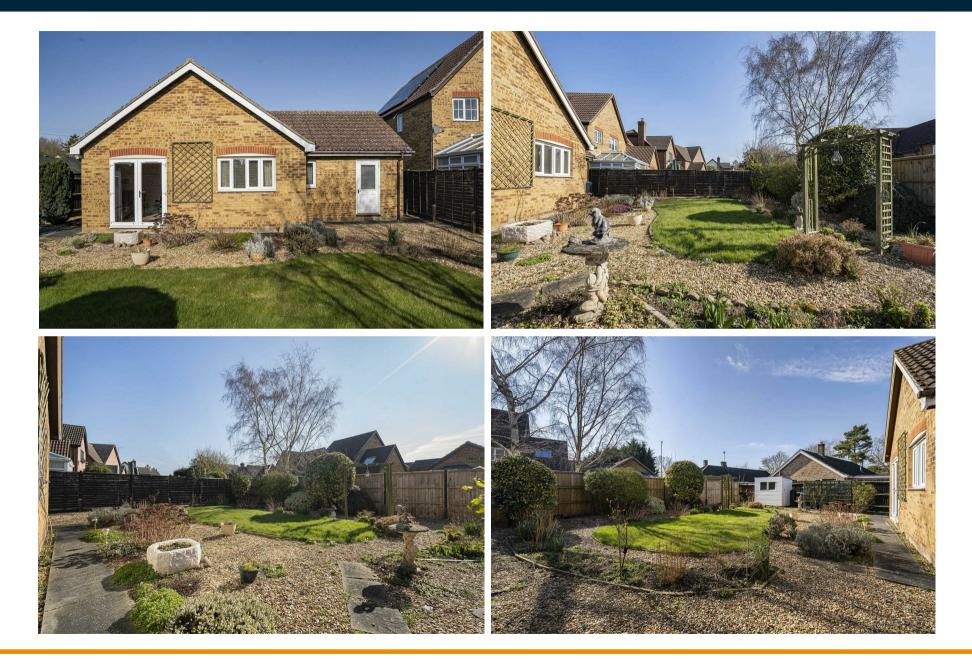

Outside there is a driveway providing off road parking and leading up to a single garage. The rear offers an enclosed, landscaped garden with timber shed.

The property is offered for sale with NO FORWARD CHAIN and is available to view by appointment.

#### OUTSIDE

To the front of the property there is a driveway providing off road parking for one vehicle leading to a single garage with an up and over door and a door to the rear garden. The garage has power and light connected. The rear garden is landscaped, mainly laid to lawn with gravelled areas, timber shed and gated access to the front.