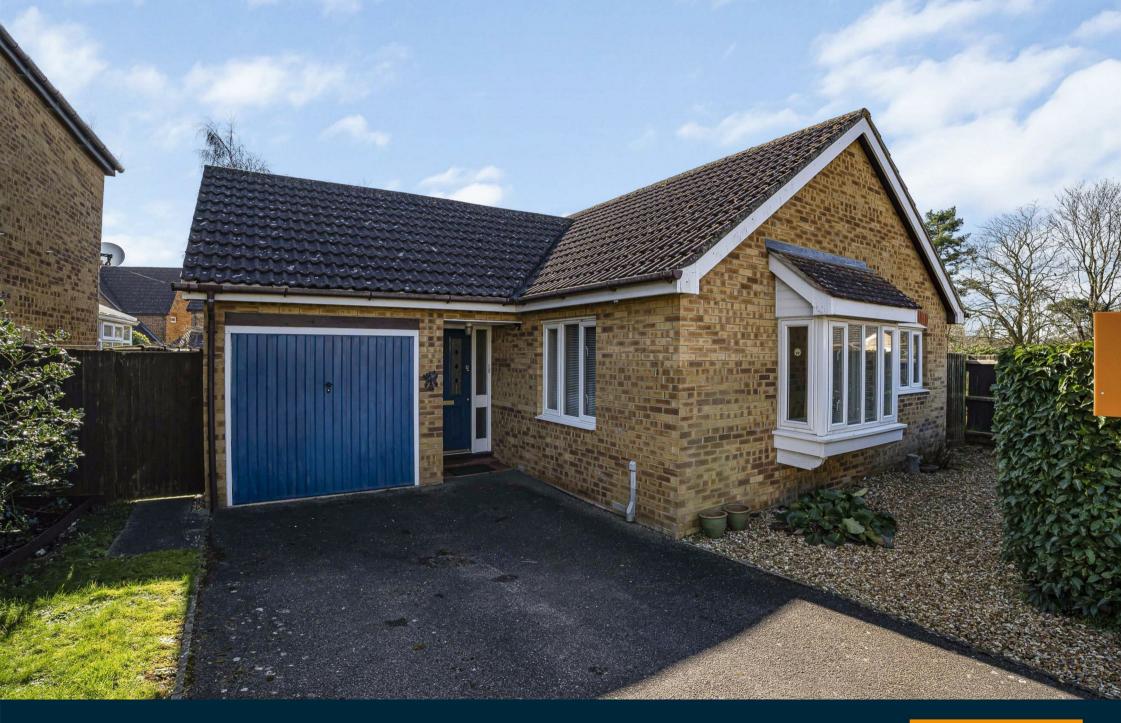

# Watsons Lane

### Little Thetford, CB6 3HE

- Detached 2 Bedroom Bungalow
- 4KW Solar Panel System
- Off Road Parking
- Landscaped Rear Garden
- Village Close
- No Upward Chain
- FREEHOLD / COUNCIL TAX C / EPC RATING B

Cheffins are delighted to offer to the market this well presented, detached bungalow located in the village of Little Thetford.

The property comprises an entrance hall, dual aspect lounge, a kitchen / diner, 2 double bedrooms and a bathroom.

Outside there is a driveway providing off road parking and leading up to a single garage. The rear offers an enclosed, landscaped garden with timber shed.

The property is offered for sale with NO FORWARD CHAIN and is available to view by appointment.

#### OUTSIDE

To the front of the property there is a driveway providing off road parking for one vehicle leading to a single garage with an up and over door and a door to the rear garden. The garage has power and light connected. The rear garden is landscaped, mainly laid to lawn with gravelled areas, timber shed and gated access to the front.