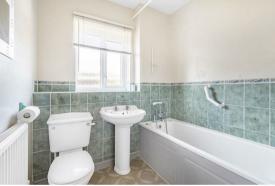

#### BATHROOM

Fitted with a three piece suite comprising of low level WC, pedestal wash hand basin and a panelled bath with shower over. Window to the side and radiator.