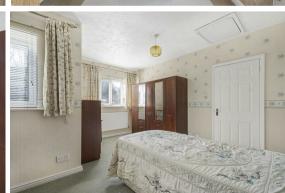

#### **BEDROOM 1**

Two windows to the rear, radiator, fitted wardrobe and access to the loft.