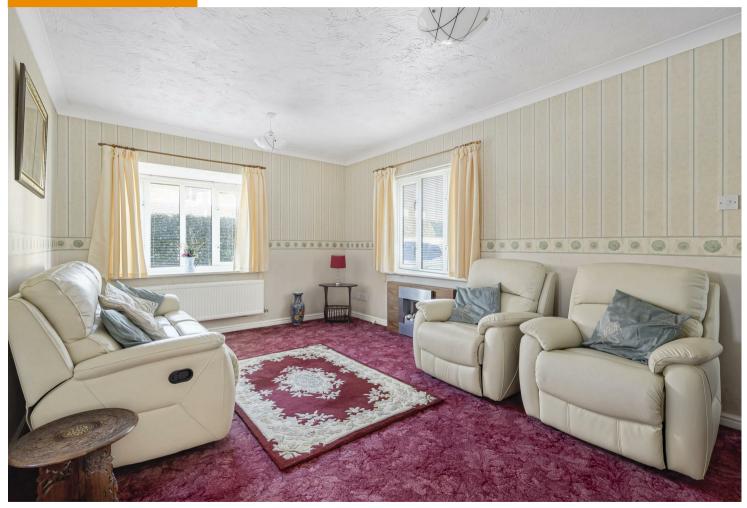

#### LOUNGE

Window to front and window to side, radiator, doors leading to the inner hall and to the kitchen.