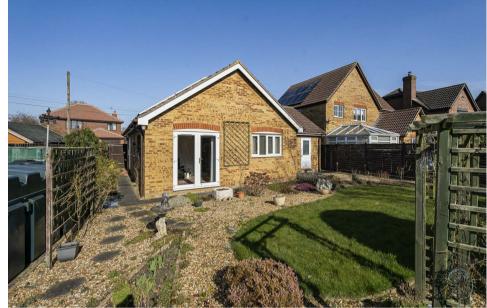

Cheffins are delighted to offer to the market this well presented, detached bungalow located in the village of Little Thetford.

The property comprises an entrance hall, dual aspect lounge, a kitchen / diner, 2 double bedrooms and a bathroom.

Outside there is a driveway providing off road parking and leading up to a single garage. The rear offers an enclosed, landscaped garden with timber shed.

The property is offered for sale with NO FORWARD CHAIN and is available to view by appointment.

#### OUTSIDE

To the front of the property there is a driveway providing off road parking for one vehicle leading to a single garage with an up and over door and a door to the rear garden. The garage has power and light connected. The rear garden is landscaped, mainly laid to lawn with gravelled areas, timber shed and gated access to the front.