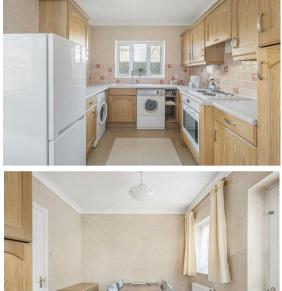

#### **KITCHEN / DINER**

Fitted with a range of base and wall units, cupboards and drawers with worksurfaces over, single oven, 4 ring electric hob with extractor hood over, one and a half bowl sink with mixer tap over, plumbing for washing machine, boiler, window to the front, door to side leading to the garden and radiator.