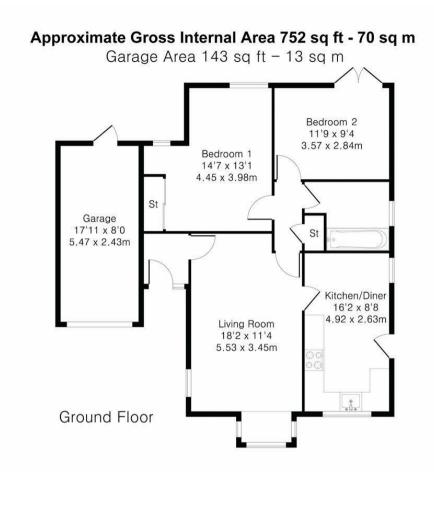

Cheffins are delighted to offer to the market this well presented, detached bungalow located in the village of Little Thetford.

The property comprises an entrance hall, dual aspect lounge, a kitchen / diner, 2 double bedrooms and a bathroom.

Outside there is a driveway providing off road parking and leading up to a single garage. The rear offers an enclosed, landscaped garden with timber shed.

The property is offered for sale with NO FORWARD CHAIN and is available to view by appointment.

#### **ENTRANCE HALL**

Door to the front and door leading to:

#### LOUNGE

Window to front and window to side, radiator, doors leading to the inner hall and to the kitchen.

#### **KITCHEN / DINER**

Fitted with a range of base and wall units, cupboards and drawers with worksurfaces over, single oven, 4 ring electric hob with extractor hood over, one and a half bowl sink with mixer tap over, plumbing for washing machine, boiler, window to the front, door to side leading to the garden and radiator.

#### **INNER HALL**

Airing cupboard housing the hot water tank, doors leading to the bedrooms and bathroom.

#### BATHROOM

Fitted with a three piece suite comprising of low level WC, pedestal wash hand basin and a panelled bath with shower over. Window to the side and radiator.

#### **BEDROOM 2 / SITTING ROOM**

Patio doors to rear leading to garden and radiator.

#### **BEDROOM 1**

Two windows to the rear, radiator, fitted wardrobe and access to the loft.

#### OUTSIDE

To the front of the property there is a driveway providing off road parking for one vehicle leading to a single garage with an up and over door and a door to the rear garden. The garage has power and light connected. The rear garden is landscaped, mainly laid to lawn with gravelled areas, timber shed and gated access to the front.

#### **VIEWING ARRANGEMENTS**

Strictly by appointment with the Agents.

Guide Price £295,000 Tenure - Freehold Council Tax Band - C PINK PLAN

Although Pink Plan Itd ensures the highest level of accuracy, measurements of doors, windows and rooms are approximate and no responsibility is taken for error, omission or misstatement. These plans are for representation purposes only as defined by RICS code of measuring practise. No guarantee is given on total square footage of the property within this plan. The figure icon is for initial guidance only and should not be relied on as a basis of valuation.